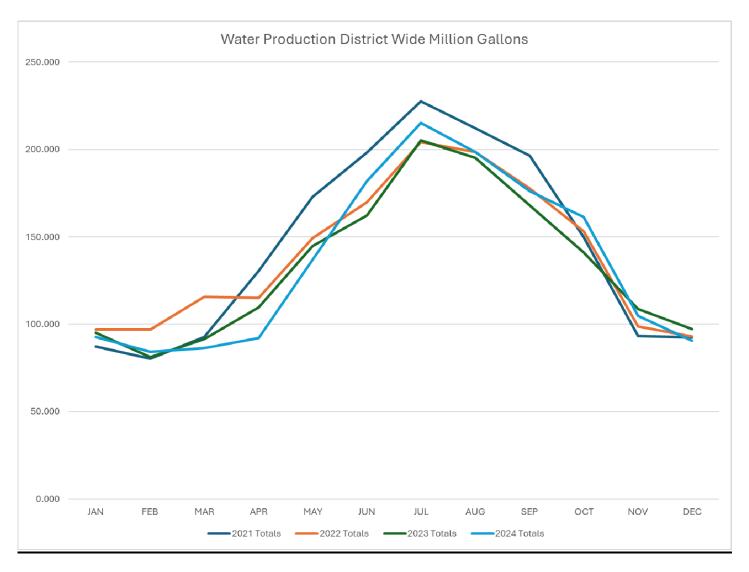

Copper Cove wastewater plant facilities.
- 18. Providing input and working closely with HydroScience on the design of the new La Contenta wastewater plant.
- 19. Met with Ebbetts Pass Distribution and water plant operators to discuss pump station changes.
- 20. Did edits on the District's Lead Service Line Inventories.
- 21. Received the new NPDES permit for Forest Meadows Wastewater Treatment Plant.
- 22. Attended a kickoff meeting for the West Point water supply improvement project design work.
- 23. On-going work efforts with the Districts CERS (California Environmental Reporting System) annual reporting.

# **December 2024 Water Production**

- a. Copper Cove 23.11 MG
- b. Ebbetts Pass 29.98 MG
- c. Jenny Lind 33.59 MGd. Sheep Ranch 0.25 MG
- e. Wallace 1.02 MG
- f. West Point 2.7 MG



# **Construction and Maintenance Manager:**

- 1. Staff meetings.
- 2. Board meetings.
- 3. Weekly Copper Cove tanks project meeting.
- 4. Copper Lift Station and force main relocation project weekly meetings.
- 5. West Point/Wilseyville Consolidation on-site project meeting.
- 6. Attended Employee Wellness Committee meetings.
- 7. Jenny Lind A-B Transmission Pipeline project meetings.
- 8. Real Estate review Ad Hoc meeting.
- 9. Huckelberry Lift Station Design check in meetings.
- 10. Participated in the Lake Tulloch Intertie 50% design review meeting.
- 11. Attended Employee Wellness Committee meeting.
- 12. Claims review meeting with Director of Ops and Business Services Manager.
- 13. Attended CWEA Northern San Joaquin Committee meeting.
- 14. Participated in Sawmill and Wallace Tank