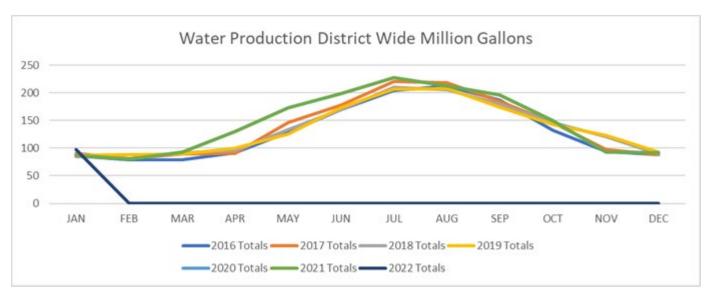

TP
- 11. Participated in job walk with Keller and Associates at the Copper Cove WWTP
- 12. Started ongoing conversations and data collection for Keller and Associates for Copper Cove WWTP.
- 13. On-going work efforts with the Districts CERS (California Environmental Reporting System) annual reporting
- 14. With the help of our Admin Tech, submitted all annual reports for all of our CERS sites.
- 15. Participated in a meeting with Regional Board staff concerning upcoming District Wastewater Treatment Plant projects
- 16. Attended the quarterly supervisor's meeting
- 17. Coordinated inspections with Division Safety of Dams
- 18. Participated in USA North board meeting
- 19. Updated the District's monthly conservation reports
- 20. Below is the water production for the month of January 2022



## Construction and Maintenance Manager:

- 1. Participated in the AMI project update meetings
- 2. Participated in the monthly Distribution/Customer Service coordination meeting
- 3. Reviewed RFPs for the Jenny Lind Water System A to B Transmission Pipeline Project.
- 4. Participated in interviews for Underground Crew positions and Collections Crew Positions
- 5. Attended Sentryx Training with Mueller
- Attended a startup meeting for Ebbetts Pass Redwood Tank Replacement Project with CCWD, KW Emerson, and Staff
- Site visit with Operations and Engineering Staff at a property in Copperopolis to review a proposed newconstruction fire line
- 8. Participated in an onsite meeting with CV Developers and the Property owner at the Reed's Turnpike Pump Station in Copperopolis to review CV's plan