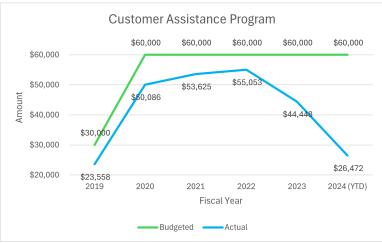

ards customer accounts once the account holder has met eligibility requirements.

Per the Policy, the credits are capped at \$20 per bill (six bills per year), per qualifying water customer for up to 200 customers per fiscal year, and \$30 per bill (six bills per year), per qualifying wastewater customer for up to 200 customers per fiscal year. The cost of the program is not to exceed \$60,000 in total assistance per fiscal year.

In the most recent years of the program, specifically FY's 22-23 and 23-24 (YTD), enrollment in the CAP program has significantly decreased. This has resulted in a lower number of CCWD customers receiving the CAP program benefit (Diagram A), and thus a flag for Staff to evaluate the parameters of the program and the associated district policy regarding funding.



Diagram A: FY CAP Program budget vs. FY Actuals

In consideration of low enrollment numbers and providing maximum benefit to those customers who are currently enrolled in the program, and customers who may enroll in the future, Staff would like to propose two options to encourage renewal and engage customers to initially register in the program:

Option 1: If maximum budgeted amount of \$60,000 is not reached at the end of each fiscal year, Staff may then systematically allocate the remaining funds, depending on how many billing cycles the account was active in the program, to those customers who were enrolled in the program for that fiscal year. This would result in a lump-sum benefit to active CAP customers as an added benefit, as long as funds are available.

Option 2: Since CAP enrol