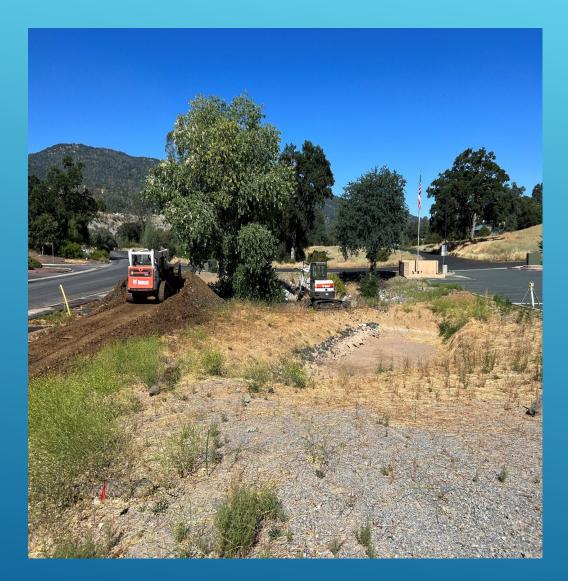

#### INCREASING STORMWATER RETENTION CAPACITY – CORP YARD

POTHOLING AND LOCATING THE SLURRY LINE

CAL FIRE CLEAN-UP - CORP YARD/ADMIN

CAL FIRE CLEAN-UP - CORP YARD/ADMIN

CAL FIRE CLEAN-UP - VALLECITO SPRAYFIELD 12