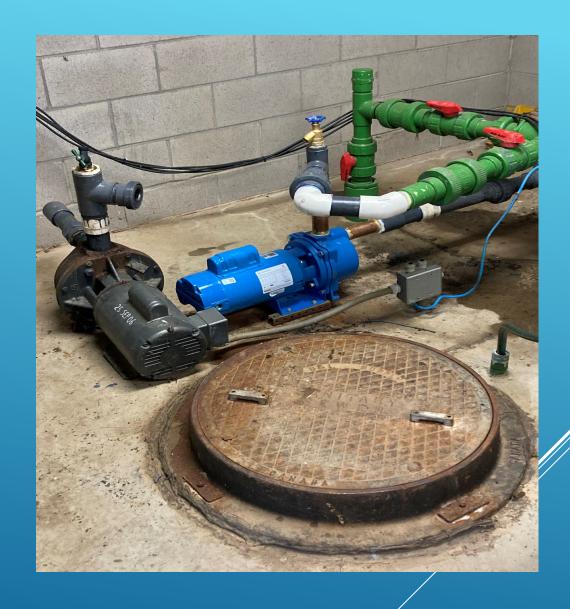

### INFRASTRUCTURE MAINTENANCE & IMPROVEMENTS-EBBETTS PASS

NEW PUMP INSTALL - WEST POINT LIFT STATION 102023