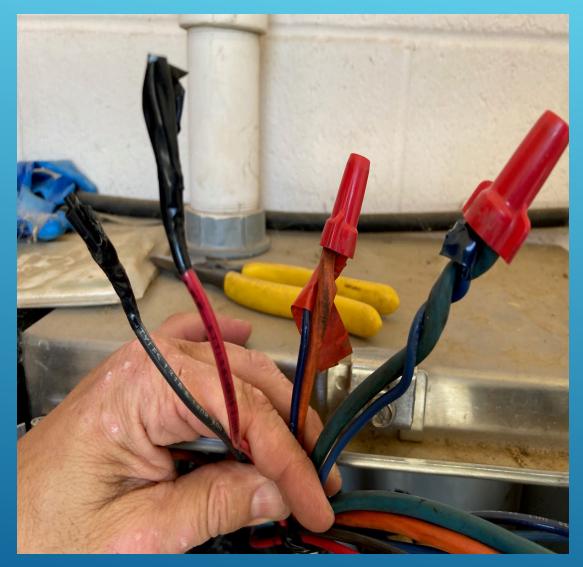

## INSTALLATION AND PROGRAMMING OF NEW STREAMING CURRENT DETECTOR – COPPER COVE WTP

20

REPLACEMENT OF AUTOMATIC TRANSFER SWITCH CONTROL – CONNOR'S MAIN LS

UN-WIRING AND PULL OF PUMP 2 / HUCKLEBERRY LIFT STATION

INSULATION TEST – PUMP 2 – HUCKLEBERRY LIFT STATION

NEW FOREST MEADOWS UV SYSTEM INSTALL

24