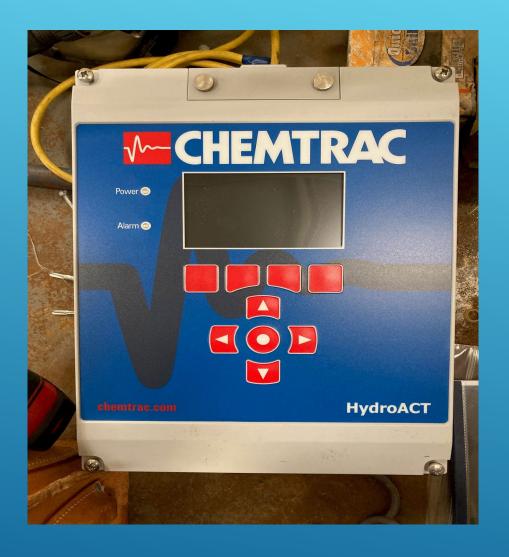

## INSTALLATION AND PROGRAMMING OF NEW STREAMING CURRENT DETECTOR – COPPER COVE WTP

20

REPLACEMENT OF AUTOMATIC TRANSFER SWITCH CONTROL – CONNOR'S MAIN LS

UN-WIRING AND PULL OF PUMP 2 / HUCKLEBERRY LIFT STATION