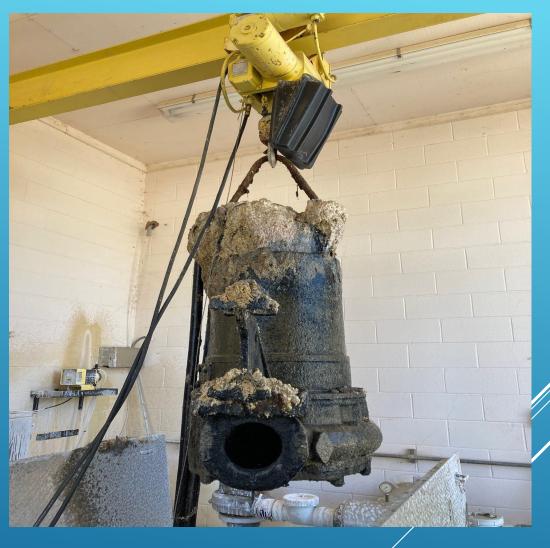

## INSTALLATION AND PROGRAMMING OF NEW STREAMING CURRENT DETECTOR – COPPER COVE WTP

20

REPLACEMENT OF AUTOMATIC TRANSFER SWITCH CONTROL – CONNOR'S MAIN LS

UN-WIRING AND PULL OF PUMP 2 / HUCKLEBERRY LIFT STATION

INSULATION TEST – PUMP 2 – HUCKLEBERRY LIFT STATION

NEW FOREST MEADOWS UV SYSTEM INSTALL

24