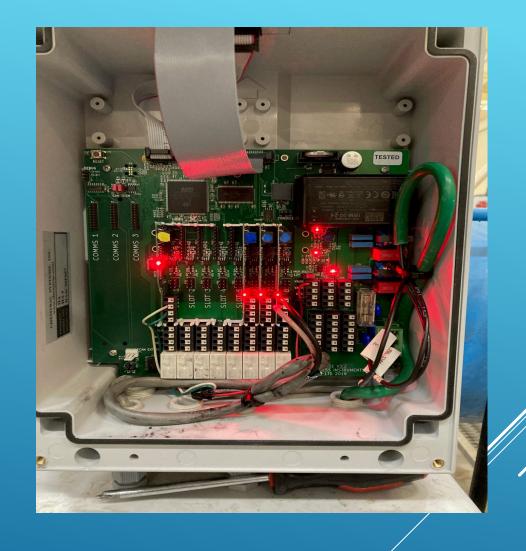

## INSTALLATION AND PROGRAMMING OF NEW STREAMING CURRENT DETECTOR – COPPER COVE WTP

20

REPLACEMENT OF AUTOMATIC TRANSFER SWITCH CONTROL – CONNOR'S MAIN LS

UN-WIRING AND PULL OF PUMP 2 / HUCKLEBERRY LIFT STATION