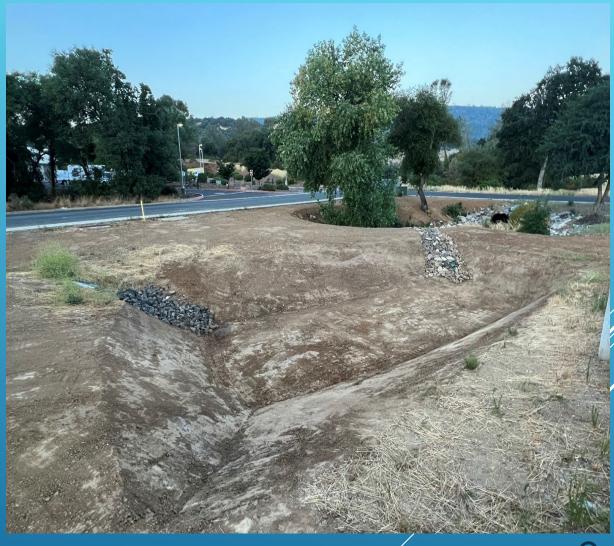

#### INCREASING STORMWATER RETENTION CAPACITY – CORP YARD

POTHOLING AND LOCATING THE SLURRY LINE

CAL FIRE CLEAN-UP - CORP YARD/ADMIN

CAL FIRE CLEAN-UP - CORP YARD/ADMIN

CAL FIRE CLEAN-UP - VALLECITO SPRAYFIELD 12