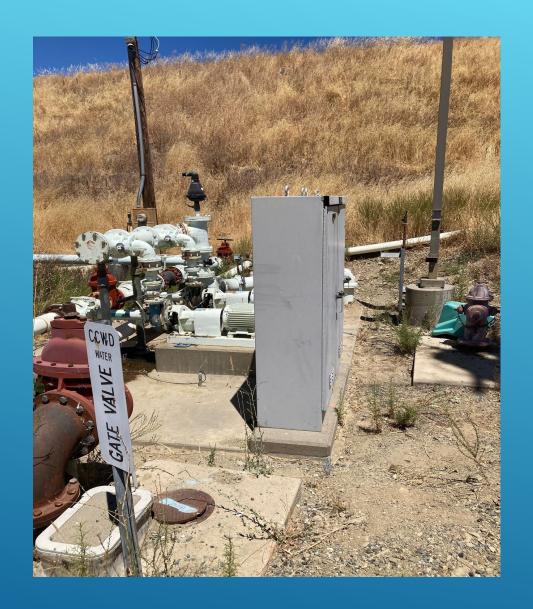

## INSTALLATION AND PROGRAMMING OF NEW STREAMING CURRENT DETECTOR – COPPER COVE WTP

20

REPLACEMENT OF AUTOMATIC TRANSFER SWITCH CONTROL – CONNOR'S MAIN LS

UN-WIRING AND PULL OF PUMP 2 / HUCKLEBERRY LIFT STATION