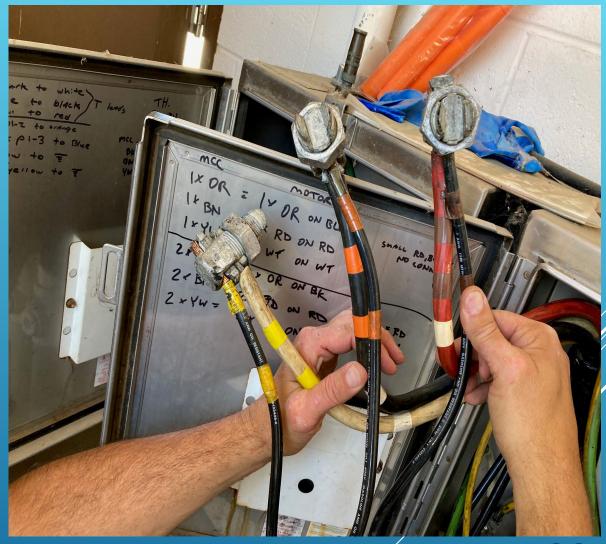

## INSTALLATION AND PROGRAMMING OF NEW STREAMING CURRENT DETECTOR – COPPER COVE WTP

20

REPLACEMENT OF AUTOMATIC TRANSFER SWITCH CONTROL – CONNOR'S MAIN LS

UN-WIRING AND PULL OF PUMP 2 / HUCKLEBERRY LIFT STATION

INSULATION TEST – PUMP 2 – HUCKLEBERRY LIFT STATION

NEW FOREST MEADOWS UV SYSTEM INSTALL

24