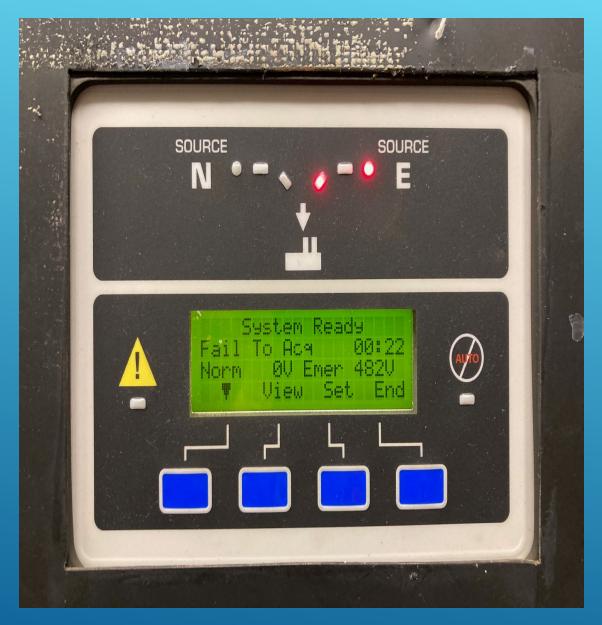

## INSTALLATION AND PROGRAMMING OF NEW STREAMING CURRENT DETECTOR – COPPER COVE WTP

20

REPLACEMENT OF AUTOMATIC TRANSFER SWITCH CONTROL – CONNOR'S MAIN LS

UN-WIRING AND PULL OF PUMP 2 / HUCKLEBERRY LIFT STATION