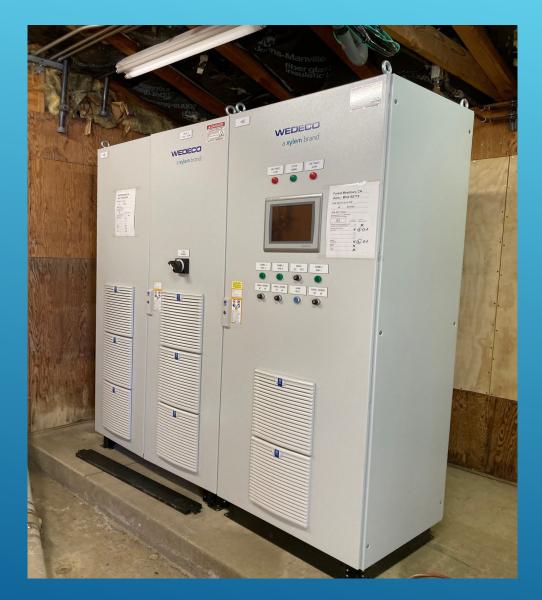

INSULATION TEST – PUMP 2 – HUCKLEBERRY LIFT STATION

NEW FOREST MEADOWS UV SYSTEM INSTALL

24