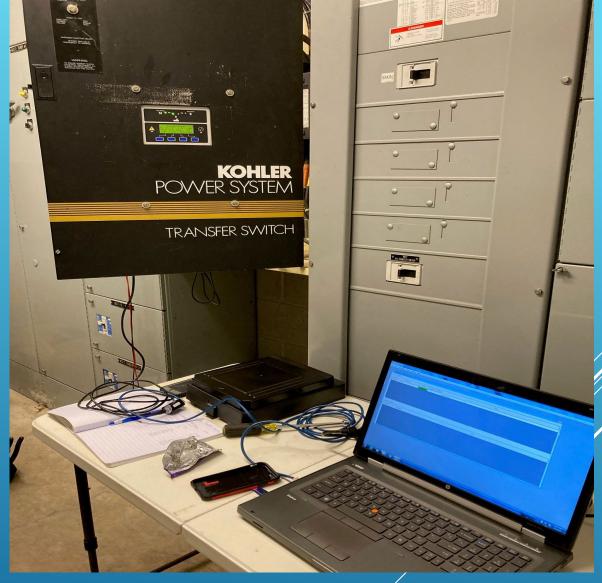

## INSTALLATION AND PROGRAMMING OF NEW STREAMING CURRENT DETECTOR – COPPER COVE WTP

20

REPLACEMENT OF AUTOMATIC TRANSFER SWITCH CONTROL – CONNOR'S MAIN LS

UN-WIRING AND PULL OF PUMP 2 / HUCKLEBERRY LIFT STATION