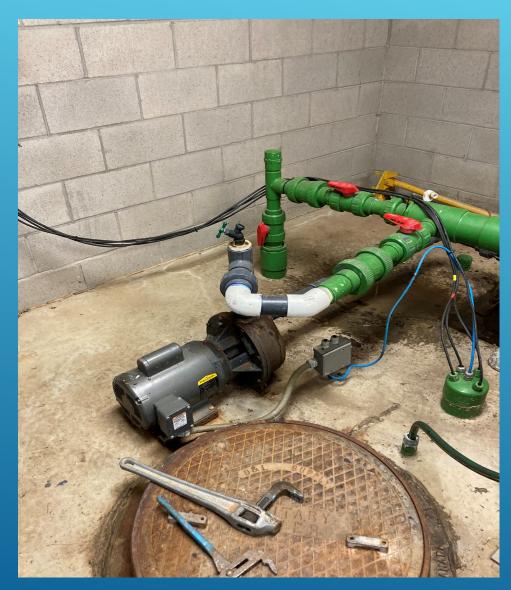

### INFRASTRUCTURE MAINTENANCE & IMPROVEMENTS-EBBETTS PASS

NEW PUMP INSTALL - WEST POINT LIFT STATION 102023