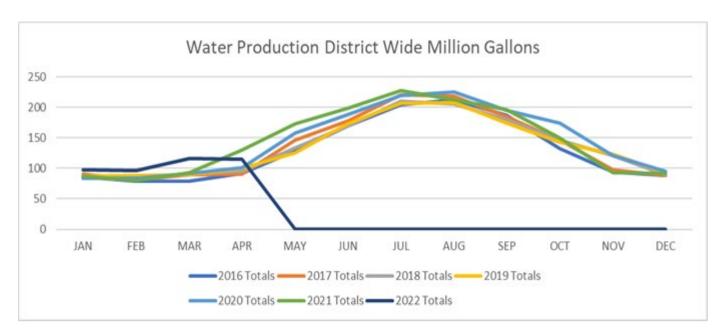

g System) annual reporting
- 15. Discussions regarding the Hunters Dam raw water pump station with Blackwater Engineering.
- 16. Attended our quarterly Supervisor's meeting.
- 17. Received permission from the State to bring the new tank at the Big Trees 6 site online.
- 18. With the help of Mr. Garcia, put up 10 water conservation signs up District wide.
- 19. Met with Utica staff about putting their radio communications at our Avery tank site.
- 20. Completed work tasks pertaining to the upcoming fiscal year's budget
- 21. Attended the District's Engineering Committee meeting
- 22. Participated in a presentation given by Lumos Engineering for Sheep Ranch water system
- 23. Updated the District's monthly conservation reports
- 24. Below is the water production for the month of April 2022



#### **Construction and Maintenance Manager:**

- 1. Staff meetings, Board meetings, Operations, and Customer Service meetings
- 2. AMI project update meetings
- 3. Ebbett's Pass redwood tank replacement project weekly meetings
- 4. Field meetings related to multiple customer related issues
- 5. Worked closely with the Director of Operations in Fiscal Year 2022/23 Budget Development
- 6. CCWD-LGI Homes meeting
- 7. Participated in the ADU Breakout Group work meeting
- 8. Met with Calaveras Public Works Inspectors to discuss County paving efforts District wide
- 9. Moved the AMI Digital message board to Wallace
- 10. Participated in the Sentryx field training

- 11. Worked with Customer Service and the Distribution Lead to develop a Cycle 1 meter reading plan
- 12. Participated in the Cop