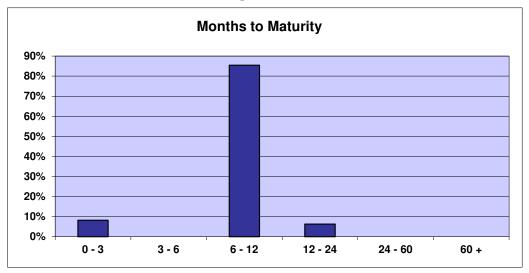

|
|                  |                  |              |            | In Years =            |               | 0.58          |         |                                |
| \$<br>1,688,672  | Checking Accou   | nt Balance   | e          |                       |               |               |         |                                |
| <br>600          | Petty Cash + Cha | ange Fund    |            | Trust                 |               | 1             |         |                                |
| \$<br>33,905,776 | Total Cash & I   | nvestment    | ts         |                       |               |               |         |                                |

#### Calaveras County Water District Monthly Maturity Distribution (Market Value) As of September 30, 2019



| Months to Maturity | Maturity Distribution | Market Value    |
|--------------------|-----------------------|-----------------|
| 0 - 3              | 8%                    | \$ 2,607,599    |
| 3 - 6              | 0%                    | -               |
| 6 - 12             | 85%                   | 27,078,908      |
| 12 - 24            | 6%                    | 1,995,740       |
| 24 - 60            | 0%                    | -               |
| 60 +               | 0%                    | -               |
|                    | Tota                  | 1 \$ 31,682,247 |

Months to maturity chart includes Lehman Bros defaulted bond of \$19,808 as of 09/30/19.

#### Calaveras County Water District Portfolio Summary As of September 30, 2019

|