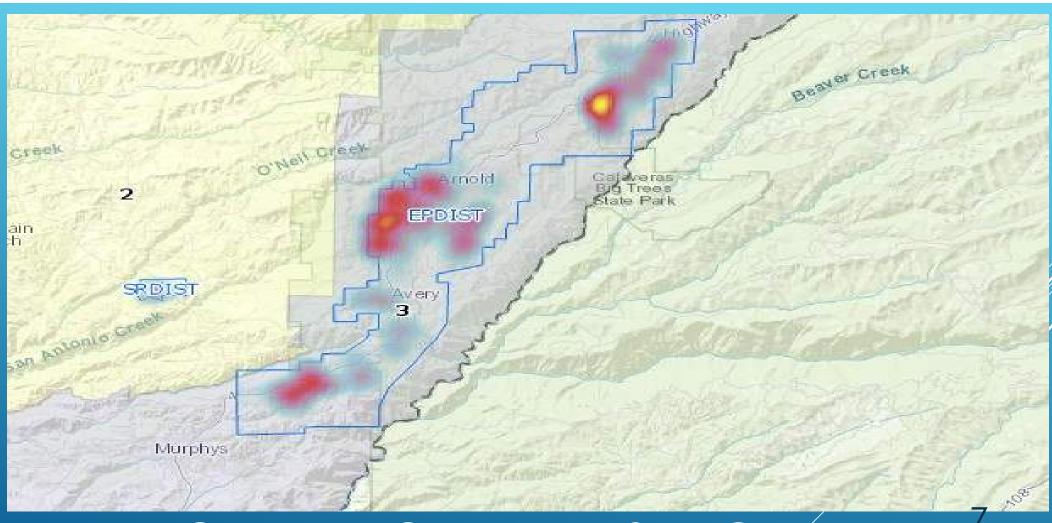

# CCWD FIELD OPERATIONS

October 2024 Department Report November 13, 2024

























1-INCH SVC LINE REPAIR – VISTA DEL LAGÓ – RANCHO
CALAVERAS





SERVICE LINE REPLACEMENT - MILTON ROAD 13
RANCHO CALAVERAS





SERVICE LINE REPLACEMENT – MILTON ROAD 14
RANCHO CALAVERAS





SERVICE LINE REPAIR - SIEGEL - RANCHO CALAVERAS





SERVICE LINE REPAIR – MCCAULEY – RANCHO CALAVERAS





TAP SADDLE REPLACEMENT – JENNY LIND RD 1/14/2024
RANCHO CALAVERAS





TAP SADDLE REPLACEMENT – JENNY LIND RD 1/14/2024 RANCHO CALAVERAS



TAP SADDLE REPLACEMENT – JENNY LIND RD11/14/2024
RANCHO CALAVERAS





BURIED VALVE RECOVERY – RICE COURT – RANGEO CALAVERAS





BURIED VALVE RECOVERY – RICE COURT – RANGHO CALAVERAS





BURIED VALVE RECOVERY – RICE COURT – RANCHO CALAVERAS





**MAIN BREAK REPAIR- HARTVICKSON** 





24









26 4/2024









CANYON RIDGE COURT – EBBET