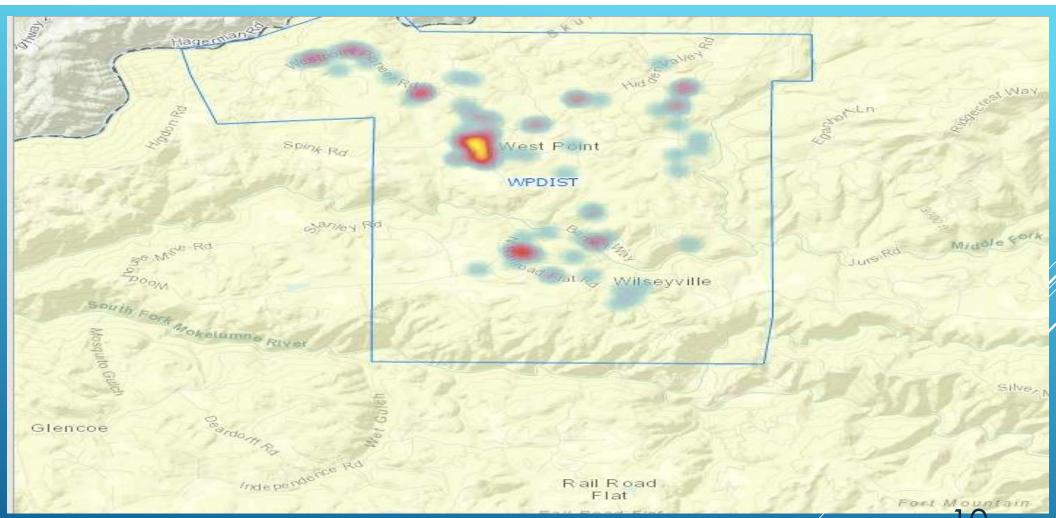

# CCWD FIELD OPERATIONS

October 2024 Department Report November 13, 2024

1-INCH SVC LINE REPAIR – VISTA DEL LAGÓ – RANCHO
CALAVERAS

SERVICE LINE REPLACEMENT - MILTON ROAD 13
RANCHO CALAVERAS

SERVICE LINE REPLACEMENT – MILTON ROAD 14
RANCHO CALAVERAS