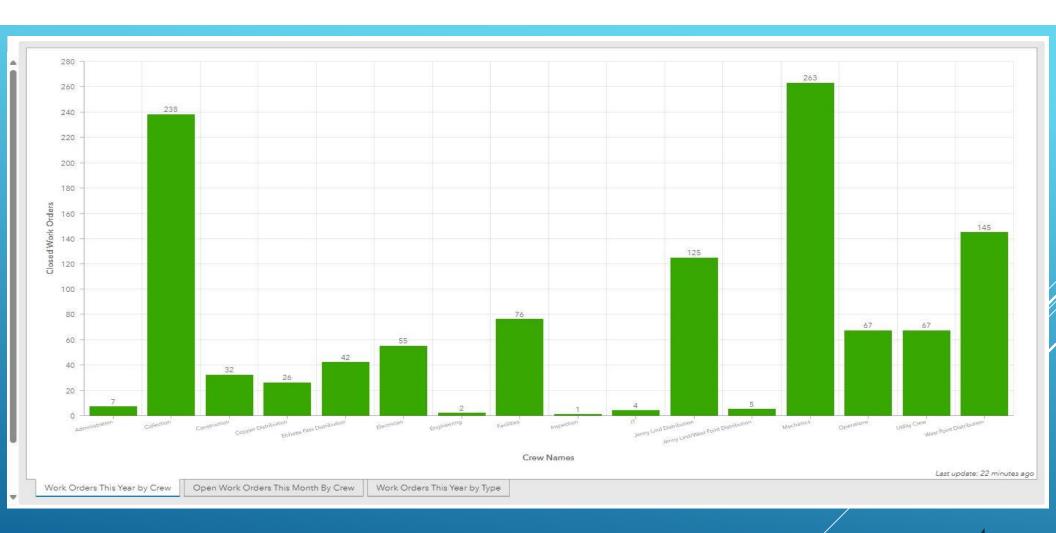

# CCWD FIELD OPERATIONS

October 2024 Department Report November 13, 2024

























1-INCH SVC LINE REPAIR – VISTA DEL LAGÓ – RANCHO
CALAVERAS





SERVICE LINE REPLACEMENT - MILTON ROAD 13
RANCHO CALAVERAS





SERVICE LINE REPLACEMENT – MILTON ROAD 14
RANCHO CALAVERAS





SERVICE LINE REPAIR - SIEGEL - RANCHO CALAVERAS





SERVICE LINE REPAIR – MCCAULEY – RANCHO CALAVERAS





TAP SADDLE REPLACEMENT – JENNY LIND RD 1/14/2024
RANCHO CALAVERAS





TAP SADDLE REPLACEMENT – JENNY LIND RD 1/14/2024 RANCHO CALAVERAS



TAP SADDLE REPLACEMENT – JENNY LIND RD11/14/2024
RANCHO CALAVERAS





BURIED VALVE RECOVERY – RICE COURT – RANGEO CALAVERAS





BURIED VALVE RECOVERY – RICE COURT – RANGHO CALAVERAS





BURIED VALVE RECOVERY – RICE COURT – RANCHO CALAVERAS





**MAIN BREAK REPAIR- HARTVICKSON** 





24









26 4/2024









CANYON RIDGE COURT –