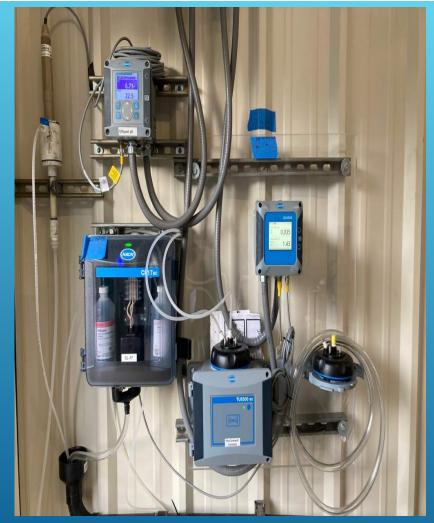

CONSTRUCTION CREW – TULE REMOVAL – WHITE PINES

CONSTRUCTION CREW – TULE REMOVAL – WHITE PINES

CONSTRUCTION CREW - TULE REMOVAL - WHITE PINES

CONSTRUCTION CREW – TULE REMOVAL – WHITE PINES

ELECTRICAL - ANALYTICAL INSTRUMENT INSTALL VILLE WEST POINT WTP