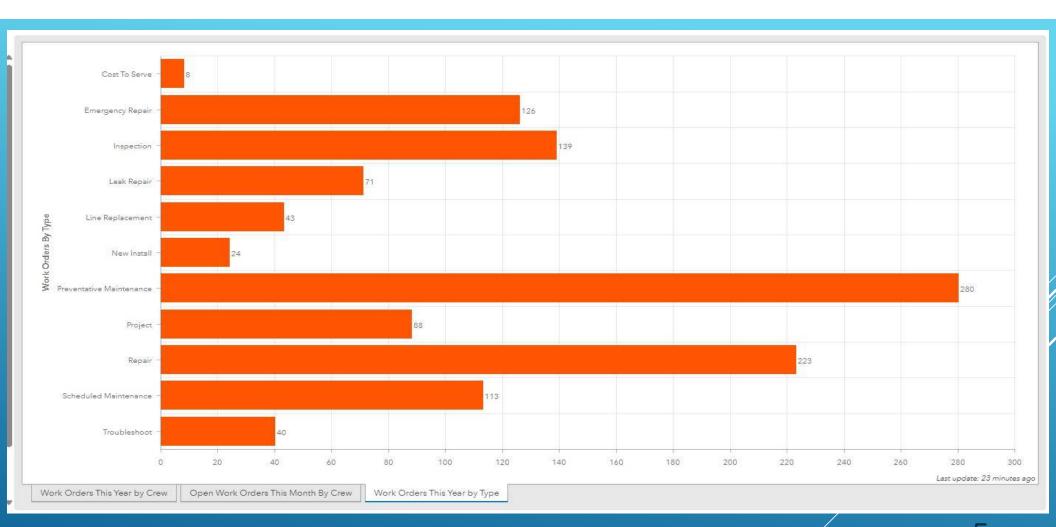

# CCWD FIELD OPERATIONS

October 2024 Department Report November 13, 2024

























1-INCH SVC LINE REPAIR – VISTA DEL LAGÓ – RANCHO
CALAVERAS





SERVICE LINE REPLACEMENT - MILTON ROAD 13
RANCHO CALAVERAS





SERVICE LINE REPLACEMENT – MILTON ROAD 14
RANCHO CALAVERAS





SERVICE LINE REPAIR - SIEGEL - RANCHO CALAVERAS





SERVICE LINE REPAIR – MCCAULEY – RANCHO CALAVERAS





TAP SADDLE REPLACEMENT – JENNY LIND RD 1/14/2024
RANCHO CALAVERAS





TAP SADDLE REPLACEMENT – JENNY LIND RD 1/14/2024 RANCHO CALAVERAS



TAP SADDLE REPLACEMENT – JENNY LIND RD11/14/2024
RANCHO CALAVERAS





BURIED VALVE RECOVERY – RICE COURT – RANGEO CALAVERAS





BURIED VALVE RECOVERY – RICE COURT – RANGHO CALAVERAS





BURIED VALVE RECOVERY – RICE COURT – RANCHO CALAVERAS





**MAIN BREAK REPAIR- HARTVICKSON** 





24









26 4/2024









CANYON RIDGE COURT – E