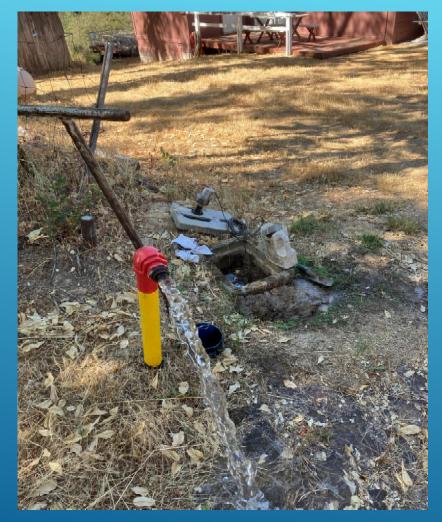

SYSTEM FLUSHING - SHEEP RANCH

39

**ROUTINE WORK – EBBETTS PASS** 

40

**ROUTINE WORK – EBBETTS PASS** 

1/14/2024

ROUTINE WORK – EBBETTS PASS

2-INCH REPAIR ON WATER LINE - WEST POINT WWTP