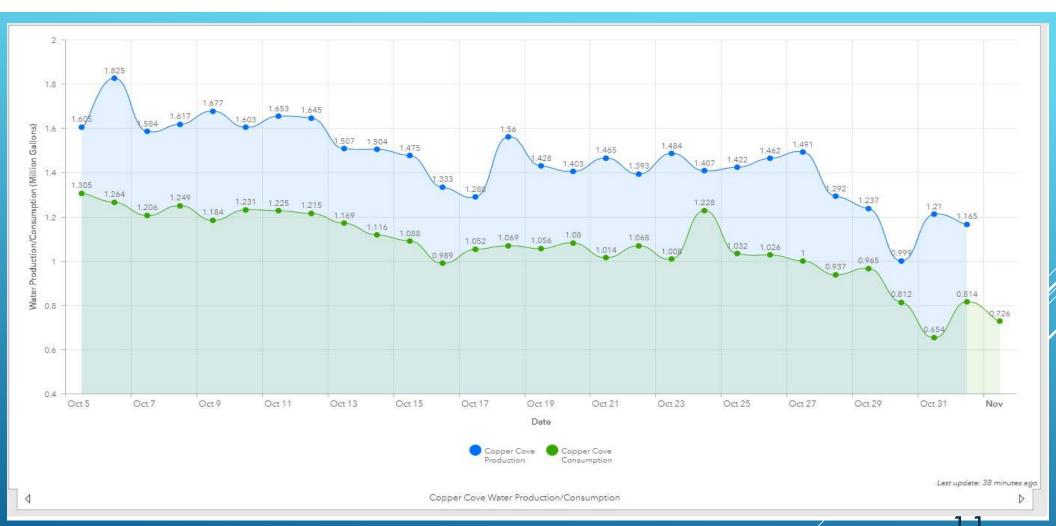

ELECTRICAL-TELEMETRY TROUBLESHOOT 53
DISTRICT WIDE

ELECTRICAL-TELEMETRY TROUBLESHOOT 54
DISTRICT WIDE

ELECTRICAL-COPPER COVE WTP EFFLUENT PUMP WIRING FAIL -

**56** 

THANK YOU - QUESTIONS?