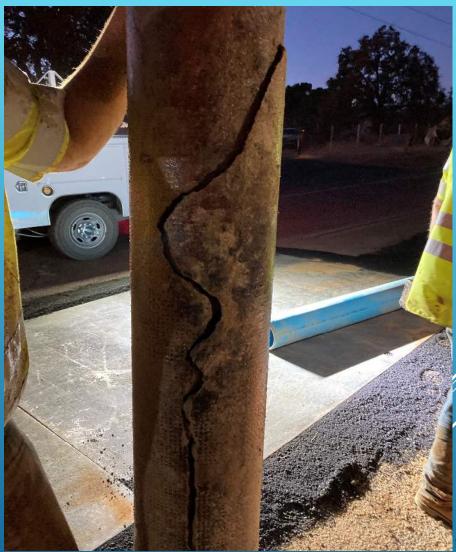

**MAIN BREAK REPAIR- HARTVICKSON** 

24

26 4/2024

CANYON RIDGE COURT – EBBETTS PASS

CANYON RIDGE COURT - EBBETTS PASS

CHAPEL OF THE PINES - EBBETTS PASS

30

CHAPEL OF THE PINES – EBBETTS PASS