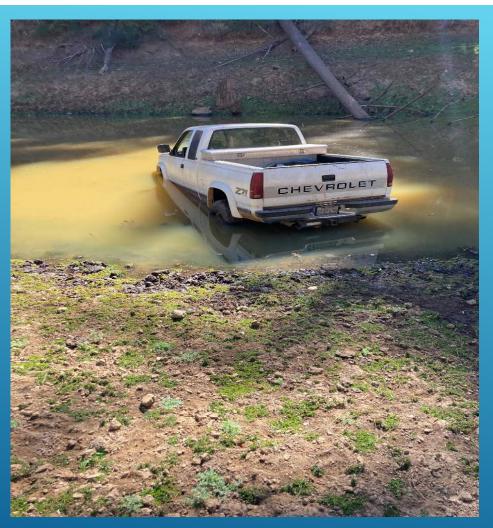

ABANDONED TRUCK REMOVAL – WILSON LAKE – WEST POINT

ABANDONED TRUCK REMOVAL – WILSON LAKE – WEST POINT

ABANDONED TRUCK REMOVAL – WILSON LAKE – WEST POINT

ABANDONED TRUCK REMOVAL – WILSON LAKE – WEST POINT