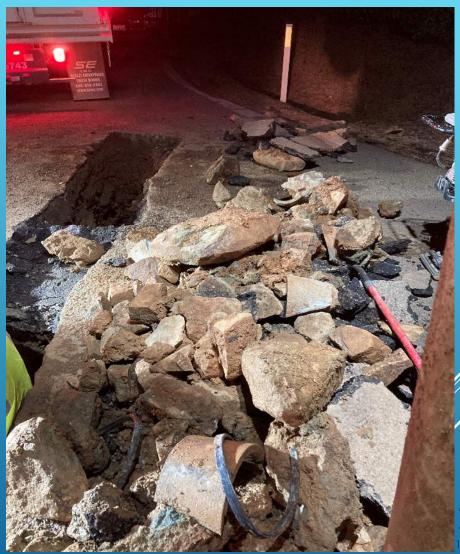

**MAIN BREAK REPAIR- HARTVICKSON** 

24

26 4/2024

CANYON RIDGE COURT – EBBETTS PASS

CANYON RIDGE COURT - EBBETTS PASS

CHAPEL OF THE PINES - EBBETTS PASS

30

CHAPEL OF THE PINES – EBBETTS PASS