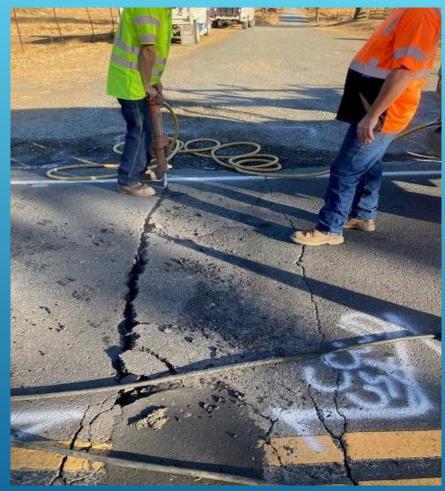

**MAIN BREAK REPAIR- HARTVICKSON** 

24

26 4/2024

CANYON RIDGE COURT – EBBETTS PASS

CANYON RIDGE COURT - EBBETTS PASS

CHAPEL OF THE PINES - EBBETTS PASS

30

CHAPEL OF THE PINES – EBBETTS PASS