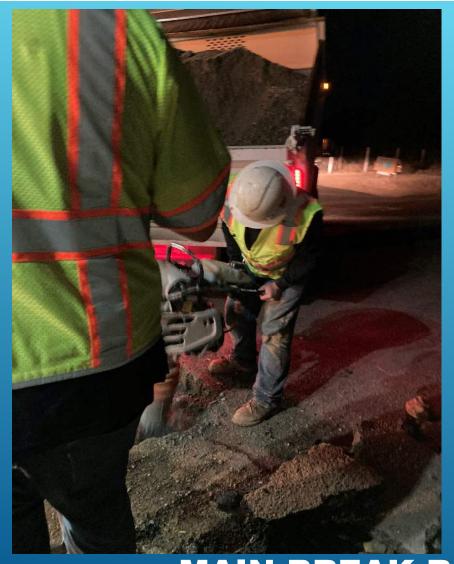

**MAIN BREAK REPAIR- HARTVICKSON** 

24

26 4/2024

CANYON RIDGE COURT – EBBETTS PASS

CANYON RIDGE COURT - EBBETTS PASS

CHAPEL OF THE PINES - EBBETTS PASS

30

CHAPEL OF THE PINES – EBBETTS PASS