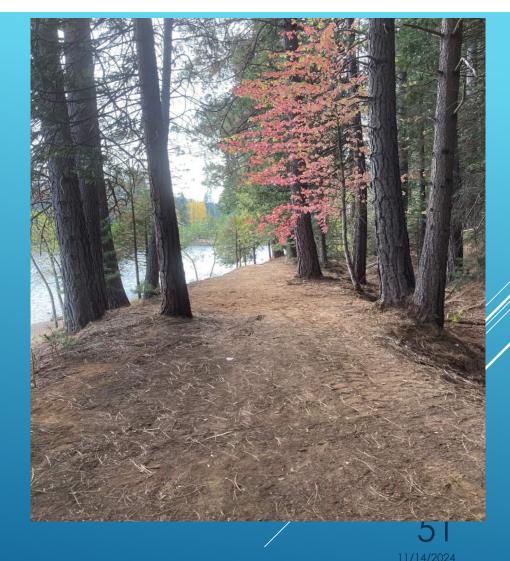

SYSTEM FLUSHING - SHEEP RANCH

39

**ROUTINE WORK – EBBETTS PASS** 

40

**ROUTINE WORK – EBBETTS PASS** 

1/14/2024

ROUTINE WORK – EBBETTS PASS

2-INCH REPAIR ON WATER LINE - WEST POINT WWTP