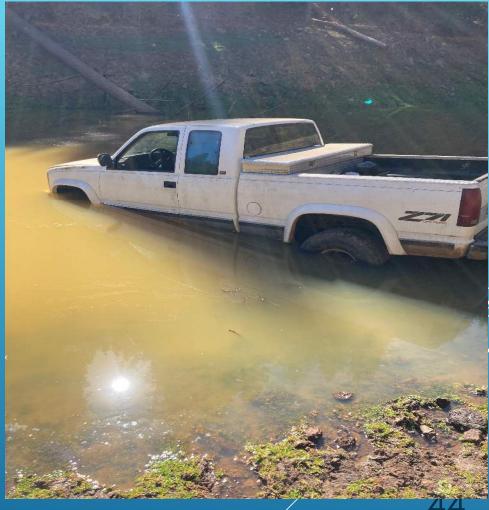

ABANDONED TRUCK REMOVAL – WILSON LAKE – WEST POINT

ABANDONED TRUCK REMOVAL – WILSON LAKE – WEST POINT

ABANDONED TRUCK REMOVAL – WILSON LAKE – WEST POINT

ABANDONED TRUCK REMOVAL – WILSON LAKE – WEST POINT