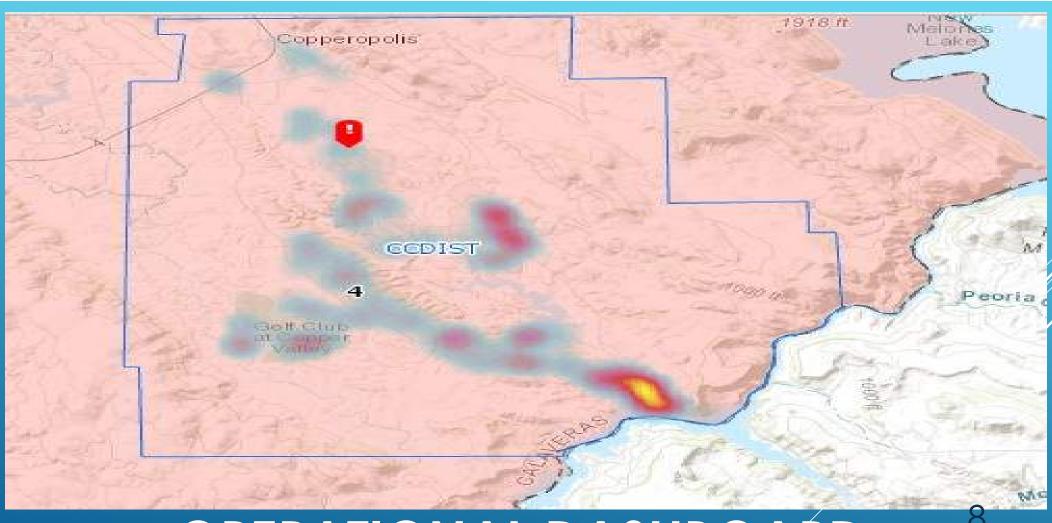

# CCWD FIELD OPERATIONS

October 2024 Department Report November 13, 2024

























1-INCH SVC LINE REPAIR – VISTA DEL LAGÓ – RANCHO
CALAVERAS





SERVICE LINE REPLACEMENT - MILTON ROAD 13
RANCHO CALAVERAS





SERVICE LINE REPLACEMENT – MILTON ROAD 14
RANCHO CALAVERAS





SERVICE LINE REPAIR - SIEGEL - RANCHO CALAVERAS





SERVICE LINE REPAIR – MCCAULEY – RANCHO CALAVERAS





TAP SADDLE REPLACEMENT – JENNY LIND RD 1/14/2024
RANCHO CALAVERAS





TAP SADDLE REPLACEMENT – JENNY LIND RD 1/14/2024 RANCHO CALAVERAS



TAP SADDLE REPLACEMENT – JENNY LIND RD11/14/2024
RANCHO CALAVERAS





BURIED VALVE RECOVERY – RICE COURT – RANGEO CALAVERAS





BURIED VALVE RECOVERY – RICE COURT – RANGHO CALAVERAS





BURIED VALVE RECOVERY – RICE COURT – RANCHO CALAVERAS





**MAIN BREAK REPAIR- HARTVICKSON** 





24









26 4/2024









CANYON RIDGE COURT – EBBETTS