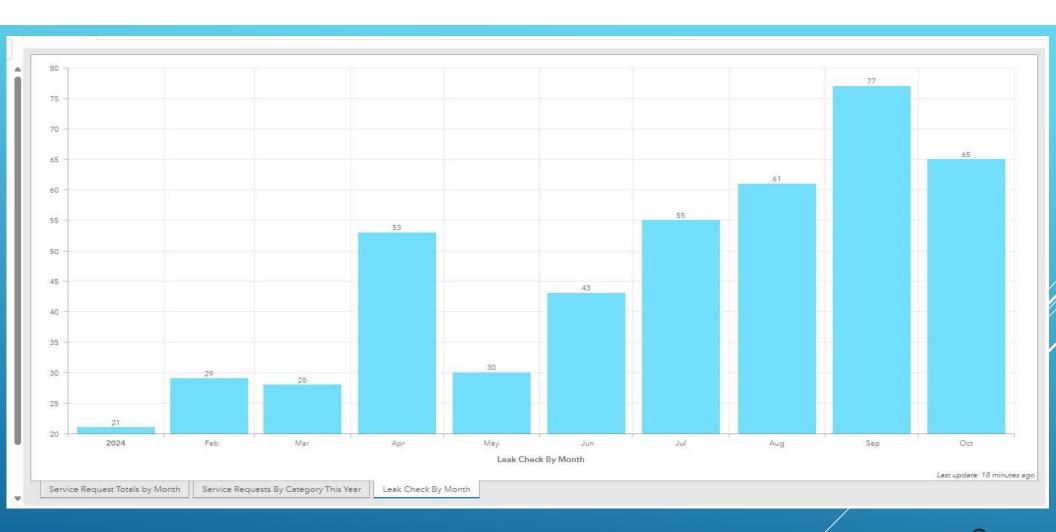

# CCWD FIELD OPERATIONS

October 2024 Department Report November 13, 2024

























1-INCH SVC LINE REPAIR – VISTA DEL LAGÓ – RANCHO
CALAVERAS





SERVICE LINE REPLACEMENT - MILTON ROAD 13
RANCHO CALAVERAS





SERVICE LINE REPLACEMENT – MILTON ROAD 14
RANCHO CALAVERAS





SERVICE LINE REPAIR - SIEGEL - RANCHO CALAVERAS





SERVICE LINE REPAIR – MCCAULEY – RANCHO CALAVERAS





TAP SADDLE REPLACEMENT – JENNY LIND RD 1/14/2024
RANCHO CALAVERAS





TAP SADDLE REPLACEMENT – JENNY LIND RD 1/14/2024 RANCHO CALAVERAS



TAP SADDLE REPLACEMENT – JENNY LIND RD11/14/2024
RANCHO CALAVERAS





BURIED VALVE RECOVERY – RICE COURT – RANGEO CALAVERAS





BURIED VALVE RECOVERY – RICE COURT – RANGHO CALAVERAS





BURIED VALVE RECOVERY – RICE COURT – RANCHO CALAVERAS





**MAIN BREAK REPAIR- HARTVICKSON** 





24









26 4/2024









CANYON RIDGE COU