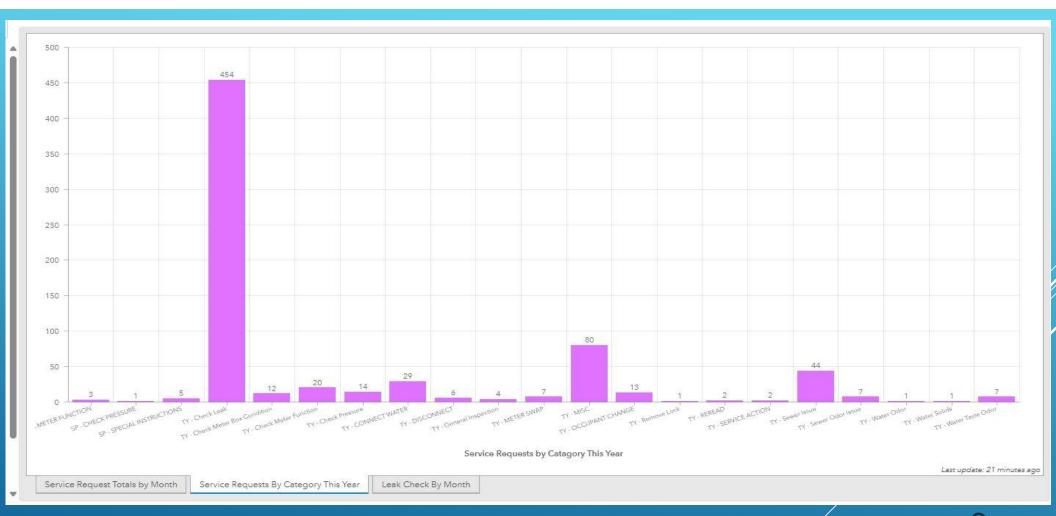

# CCWD FIELD OPERATIONS

October 2024 Department Report November 13, 2024

























1-INCH SVC LINE REPAIR – VISTA DEL LAGÓ – RANCHO
CALAVERAS





SERVICE LINE REPLACEMENT - MILTON ROAD 13
RANCHO CALAVERAS





SERVICE LINE REPLACEMENT – MILTON ROAD 14
RANCHO CALAVERAS





SERVICE LINE REPAIR - SIEGEL - RANCHO CALAVERAS





SERVICE LINE REPAIR – MCCAULEY – RANCHO CALAVERAS





TAP SADDLE REPLACEMENT – JENNY LIND RD 1/14/2024
RANCHO CALAVERAS





TAP SADDLE REPLACEMENT – JENNY LIND RD 1/14/2024 RANCHO CALAVERAS



TAP SADDLE REPLACEMENT – JENNY LIND RD11/14/2024
RANCHO CALAVERAS





BURIED VALVE RECOVERY – RICE COURT – RANGEO CALAVERAS





BURIED VALVE RECOVERY – RICE COURT – RANGHO CALAVERAS





BURIED VALVE RECOVERY – RICE COURT – RANCHO CALAVERAS





**MAIN BREAK REPAIR- HARTVICKSON** 





24









26 4/2024









CANYON RIDGE COURT