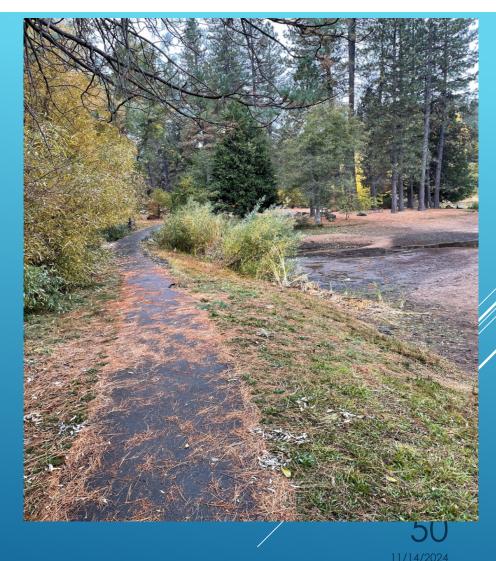

SYSTEM FLUSHING - SHEEP RANCH

39

**ROUTINE WORK – EBBETTS PASS** 

40

**ROUTINE WORK – EBBETTS PASS** 

1/14/2024

ROUTINE WORK – EBBETTS PASS

2-INCH REPAIR ON WATER LINE - WEST POINT WWTP