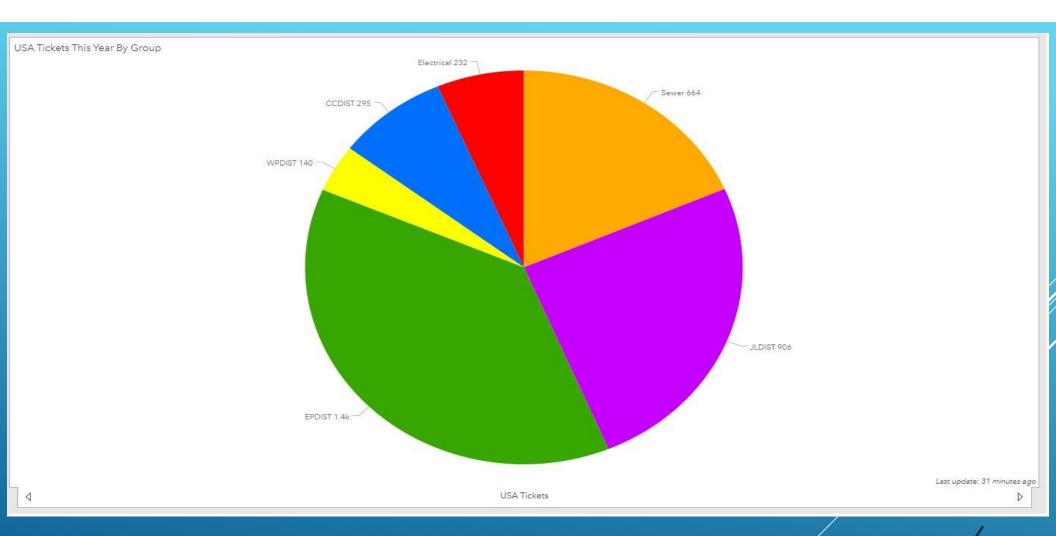

# CCWD FIELD OPERATIONS

October 2024 Department Report November 13, 2024

























1-INCH SVC LINE REPAIR – VISTA DEL LAGÓ – RANCHO
CALAVERAS





SERVICE LINE REPLACEMENT - MILTON ROAD 13
RANCHO CALAVERAS





SERVICE LINE REPLACEMENT – MILTON ROAD 14
RANCHO CALAVERAS





SERVICE LINE REPAIR - SIEGEL - RANCHO CALAVERAS





SERVICE LINE REPAIR – MCCAULEY – RANCHO CALAVERAS





TAP SADDLE REPLACEMENT – JENNY LIND RD 1/14/2024
RANCHO CALAVERAS





TAP SADDLE REPLACEMENT – JENNY LIND RD 1/14/2024 RANCHO CALAVERAS



TAP SADDLE REPLACEMENT – JENNY LIND RD11/14/2024
RANCHO CALAVERAS





BURIED VALVE RECOVERY – RICE COURT – RANGEO CALAVERAS





BURIED VALVE RECOVERY – RICE COURT – RANGHO CALAVERAS





BURIED VALVE RECOVERY – RICE COURT – RANCHO CALAVERAS





**MAIN BREAK REPAIR- HARTVICKSON** 





24









26 4/2024









CANYON RIDGE COURT – EBB