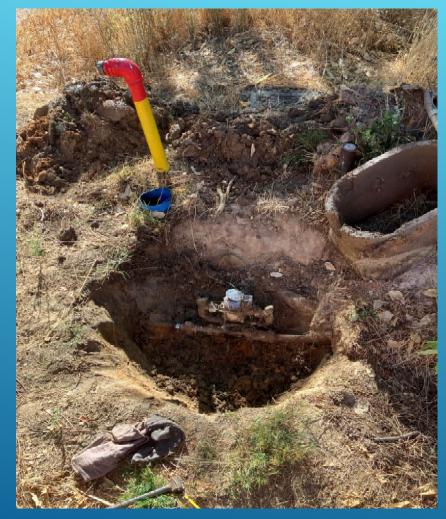

SERVICE LINE REPAIR - SIEGEL - RANCHO CALAVERAS

SERVICE LINE REPAIR – MCCAULEY – RANCHO CALAVERAS

TAP SADDLE REPLACEMENT – JENNY LIND RD 1/14/2024
RANCHO CALAVERAS

TAP SADDLE REPLACEMENT – JENNY LIND RD 1/14/2024 RANCHO CALAVERAS