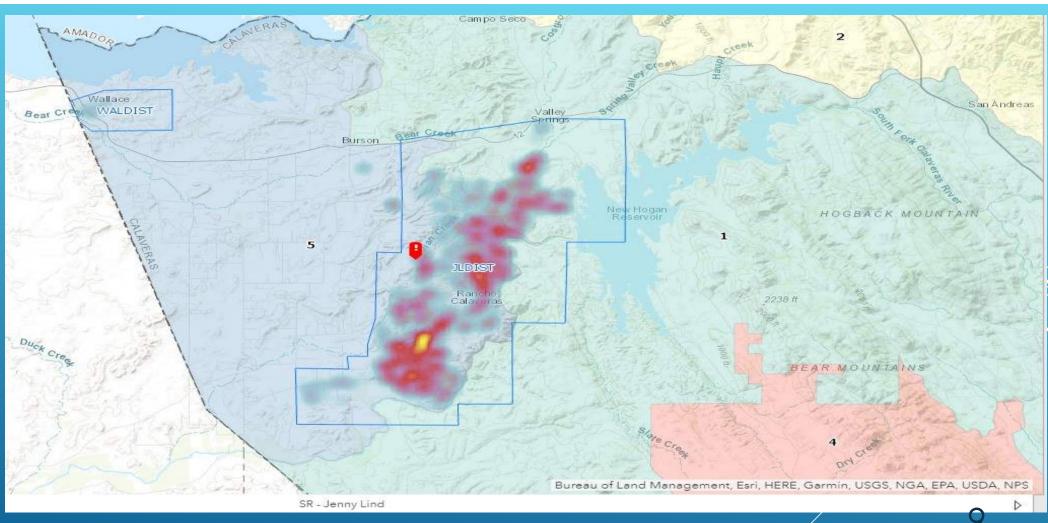

# CCWD FIELD OPERATIONS

October 2024 Department Report November 13, 2024

























1-INCH SVC LINE REPAIR – VISTA DEL LAGÓ – RANCHO
CALAVERAS





SERVICE LINE REPLACEMENT - MILTON ROAD 13
RANCHO CALAVERAS





SERVICE LINE REPLACEMENT – MILTON ROAD 14
RANCHO CALAVERAS





SERVICE LINE REPAIR - SIEGEL - RANCHO CALAVERAS





SERVICE LINE REPAIR – MCCAULEY – RANCHO CALAVERAS





TAP SADDLE REPLACEMENT – JENNY LIND RD 1/14/2024
RANCHO CALAVERAS





TAP SADDLE REPLACEMENT – JENNY LIND RD 1/14/2024 RANCHO CALAVERAS



TAP SADDLE REPLACEMENT – JENNY LIND RD11/14/2024
RANCHO CALAVERAS





BURIED VALVE RECOVERY – RICE COURT – RANGEO CALAVERAS





BURIED VALVE RECOVERY – RICE COURT – RANGHO CALAVERAS





BURIED VALVE RECOVERY – RICE COURT – RANCHO CALAVERAS





**MAIN BREAK REPAIR- HARTVICKSON** 





24









26 4/2024









CANYON RIDGE COURT – EBBETTS P