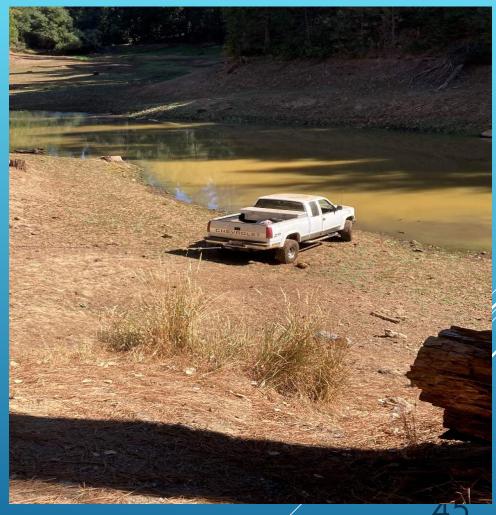

ABANDONED TRUCK REMOVAL – WILSON LAKE – WEST POINT

ABANDONED TRUCK REMOVAL – WILSON LAKE – WEST POINT

ABANDONED TRUCK REMOVAL – WILSON LAKE – WEST POINT

ABANDONED TRUCK REMOVAL – WILSON LAKE – WEST POINT