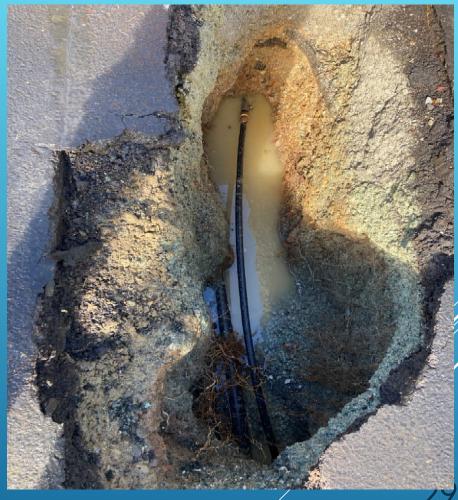

# CCWD FIELD OPERATIONS

October 2024 Department Report November 13, 2024

1-INCH SVC LINE REPAIR – VISTA DEL LAGÓ – RANCHO
CALAVERAS

SERVICE LINE REPLACEMENT - MILTON ROAD 13
RANCHO CALAVERAS

SERVICE LINE REPLACEMENT – MILTON ROAD 14
RANCHO CALAVERAS