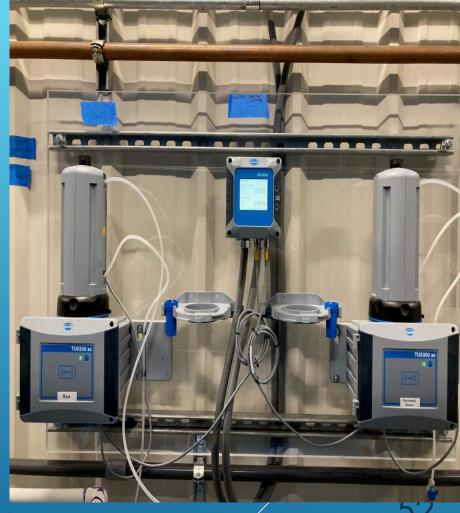

CONSTRUCTION CREW – TULE REMOVAL – WHITE PINES

CONSTRUCTION CREW – TULE REMOVAL – WHITE PINES

CONSTRUCTION CREW - TULE REMOVAL - WHITE PINES

CONSTRUCTION CREW – TULE REMOVAL – WHITE PINES

ELECTRICAL - ANALYTICAL INSTRUMENT INSTALL VILLE WEST POINT WTP