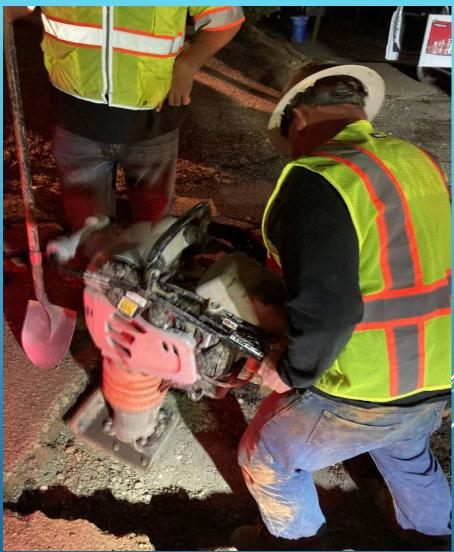

**MAIN BREAK REPAIR- HARTVICKSON** 

24

26 4/2024

CANYON RIDGE COURT – EBBETTS PASS

CANYON RIDGE COURT - EBBETTS PASS

CHAPEL OF THE PINES - EBBETTS PASS

30

CHAPEL OF THE PINES – EBBETTS PASS