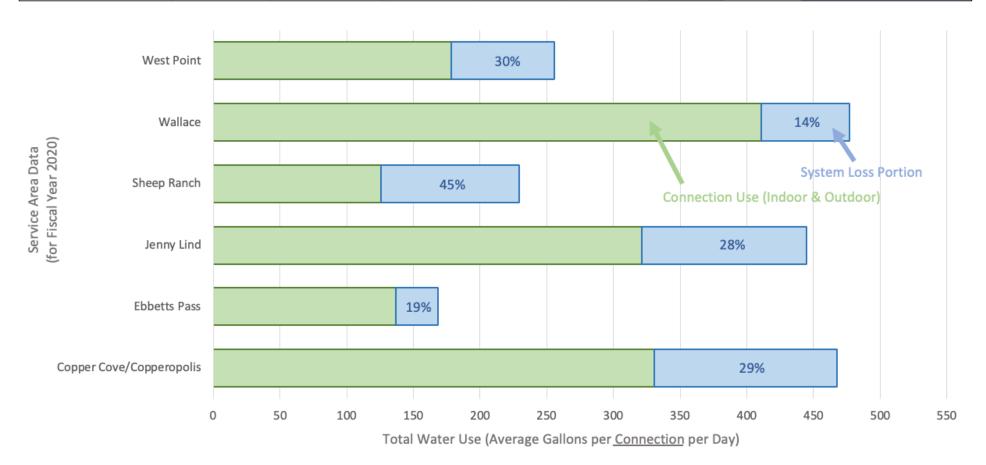

## 5. OLD BUSINESS

5a Update on Watershed Sanitary Surveys (Brad Arnold, Manager of Water Resources)

<u>DISCUSSION:</u> Mr. Arnold explained that the District is required to prepare updated Watershed Sanitary Surveys (WSSs) for the Mokelumne, Calaveras, and Stanislaus River Watersheds every 5-years per U.S. Environmental Protection Agency (EPA) Non-Community Water System (NCWS) guidelines. The WSSs are intended to be a review of watershed conditions and future hazards, and to provide an assessment of their capability to supply safe drinking water. Updates to the WSSs are due July 2021. The participants list below shows the agencies involved in the update and the share of the cost percentage (based on water use) for each. CCWD's cost share will come in approximately \$20,000 below the budgeted amount. Mr. Arnold responded to questions from the Board.