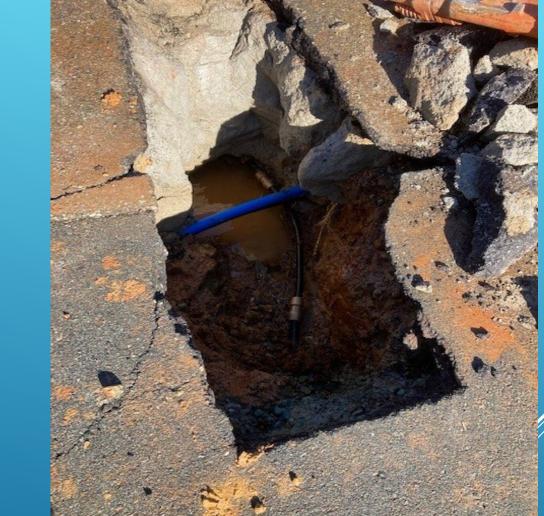

### 2-INCH WATER MAIN BREAK - HWY 26

1/24/2023

# 2-INCH WATER MAIN BREAK – HWY 26