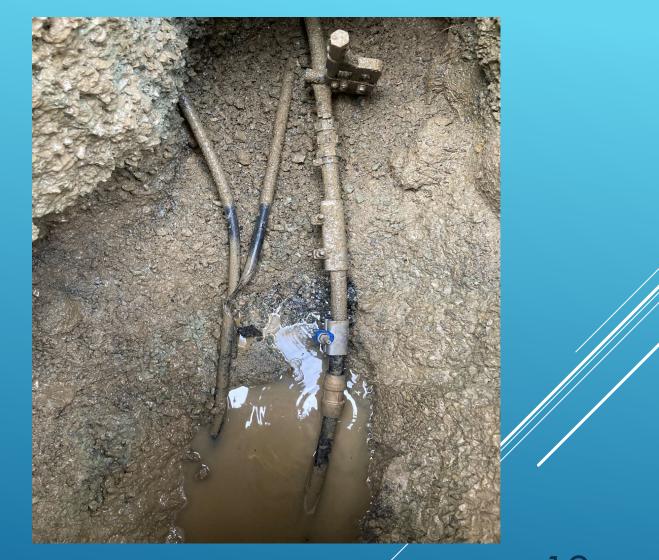

# WEST POINT WTP - 2-INCH REPAIR

# WEST POINT WTP – 2-INCH REPAIR

10

#### WEST POINT WTP - 2-INCH REPAIR

1/24/2023