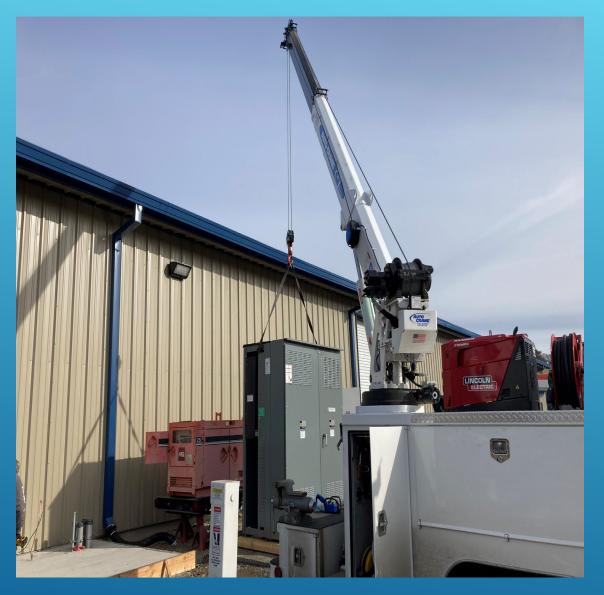

# CCWD FIELD OPERATIONS

December 2022 Department Report January 11th, 2023



### 2-INCH WATER MAIN BREAK - HWY 26



1/24/2023





# 2-INCH WATER MAIN BREAK – HWY 26







# **SERVICE LINE REPAIR - PARDINI**







# **SERVICE LINE REPAIR - PARDINI**







#### **SERVICE LINE REPAIR - BUTLER**



# **4-INCH MAIN REPAIR – WEST POINT**



# 4-INCH MAIN REPAIR - WEST POINT







# WEST POINT WTP - 2-INCH REPAIR







# WEST POINT WTP – 2-INCH REPAIR

10





#### WEST POINT WTP - 2-INCH REPAIR

1/24/2023





#### NAVAJO – SERVICE LINE REPAIR AND ATT LINE 12 DAMAGE





#### NAVAJO – SERVICE LINE REPAIR AND ATT LINE 13 DAMAGE



# NAVAJO – SERVICE LINE REPAIR AND ATT LINE DAMAGE







#### WALLACE WW PUMP REPAIR

15





### VAC TRUCK DRIVE LINE FAILURE

1/24/2023





#### CORP YARD ELECTRICAL PANEL DELIVERY AND BACKFLOW REPAIR

24/2023



# COPPER COVE LIFT STATION 18 GENERATOR TROUBLESHOOT







#### SWITCHGEAR AND GENERATOR PADS – CORP 19 YARD



# FLOW METER VERIFICATIONS





#### **FLOW METER VERIFICATIONS**







#### CC RECLAIM PLANT EXPORT VALVE TROUBLESHOOT