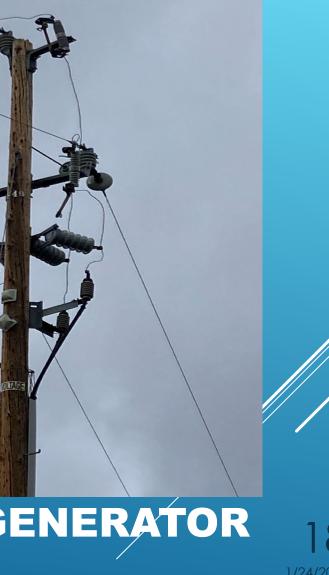

26



1/24/2023





# 2-INCH WATER MAIN BREAK – HWY 26







# **SERVICE LINE REPAIR - PARDINI**







# **SERVICE LINE REPAIR - PARDINI**







#### **SERVICE LINE REPAIR - BUTLER**



# **4-INCH MAIN REPAIR – WEST POINT**



# 4-INCH MAIN REPAIR - WEST POINT







# WEST POINT WTP - 2-INCH REPAIR







# WEST POINT WTP – 2-INCH REPAIR

10





#### WEST POINT WTP - 2-INCH REPAIR

1/24/2023





#### NAVAJO – SERVICE LINE REPAIR AND ATT LINE 12 DAMAGE





#### NAVAJO – SERVICE LINE REPAIR AND ATT LINE 13 DAMAGE



# NAVAJO – SERVICE LINE REPAIR AND ATT LINE DAMAGE







#### WALLACE WW PUMP REPAIR

15





### VAC TRUCK DRIVE LINE FAILURE

1/24/2023





#### CORP YARD ELECTRICAL PANEL DELIVERY AND BACKFLOW REPAIR

24/2023



# COPPER COVE LIFT STATION 18 GENERATOR TROUBLESHOOT







#### SWITCHGEAR AND GENERATOR PADS – CORP 19 YARD



# FLOW METER VERIFICATIONS





#### **FLOW METER VERIFICATIONS**







#### CC RECLAIM PLANT EXPORT VALVE TROUBLESHOOT