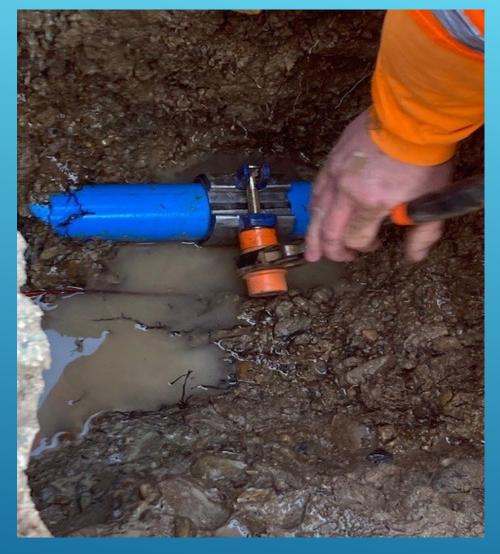

# WEST POINT WTP - 2-INCH REPAIR

# WEST POINT WTP – 2-INCH REPAIR

10

#### WEST POINT WTP - 2-INCH REPAIR

1/24/2023