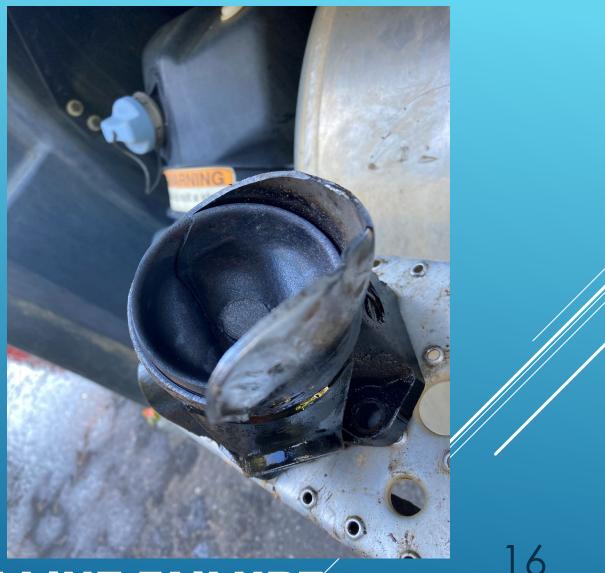

# CCWD FIELD OPERATIONS

December 2022 Department Report January 11th, 2023



### 2-INCH WATER MAIN BREAK - HWY 26



1/24/2023





# 2-INCH WATER MAIN BREAK – HWY 26







# **SERVICE LINE REPAIR - PARDINI**







# **SERVICE LINE REPAIR - PARDINI**







#### **SERVICE LINE REPAIR - BUTLER**



# **4-INCH MAIN REPAIR – WEST POINT**



# 4-INCH MAIN REPAIR - WEST POINT







# WEST POINT WTP - 2-INCH REPAIR







# WEST POINT WTP – 2-INCH REPAIR

10





#### WEST POINT WTP - 2-INCH REPAIR

1/24/2023





#### NAVAJO – SERVICE LINE REPAIR AND ATT LINE 12 DAMAGE





#### NAVAJO – SERVICE LINE REPAIR AND ATT LINE 13 DAMAGE



# NAVAJO – SERVICE LINE REPAIR AND ATT LINE DAMAGE







#### WALLACE WW PUMP REPAIR

15





### VAC TRUCK DRIVE LINE FAILURE

1/24/2023





#### CORP YARD ELECTRICAL PANEL DELIVERY AND BACKFLOW REPAIR

24/2023



# COPPER COVE LIFT STATION 18 GENERATOR TROUBLESHOOT







#### SWITCHGEAR AND GENERATOR PADS – CORP 19 YARD



# FLOW METER VERIFICATIONS





#### **FLOW METER VERIFICATIONS**







#### CC RECLAIM PLANT EXPORT VALVE TROUBLESHOOT