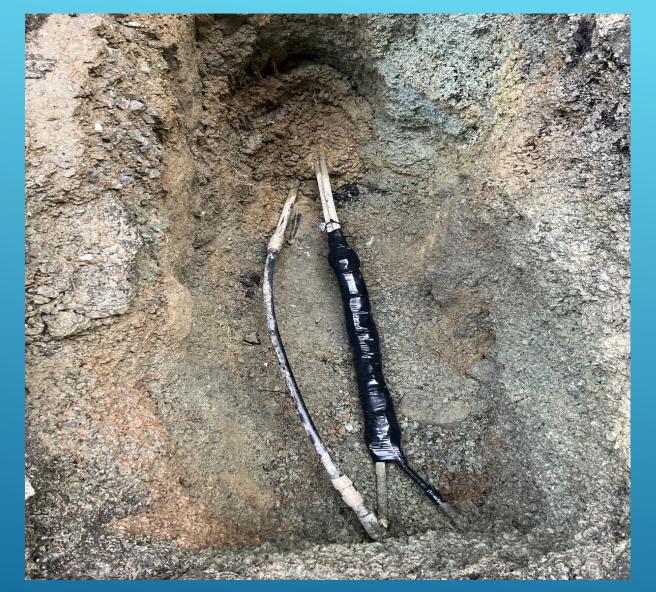

#### NAVAJO – SERVICE LINE REPAIR AND ATT LINE 12 DAMAGE

#### NAVAJO – SERVICE LINE REPAIR AND ATT LINE 13 DAMAGE

# NAVAJO – SERVICE LINE REPAIR AND ATT LINE DAMAGE