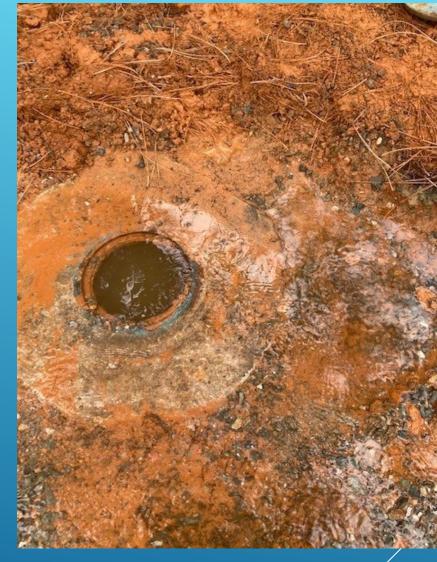

# WEST POINT WTP - 2-INCH REPAIR

# WEST POINT WTP – 2-INCH REPAIR

10

#### WEST POINT WTP - 2-INCH REPAIR

1/24/2023