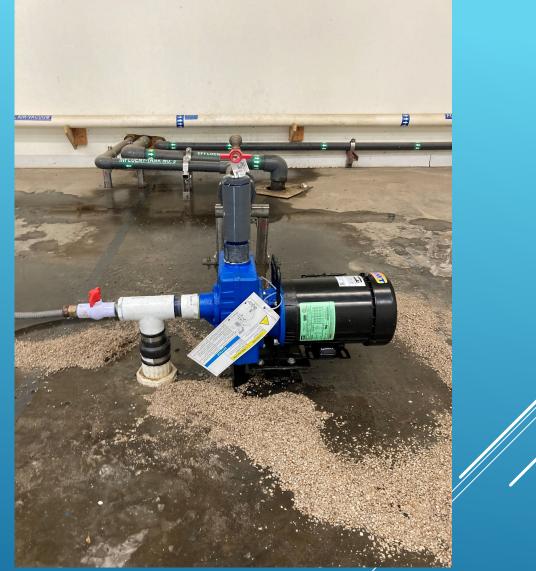

# CCWD FIELD OPERATIONS

December 2022 Department Report January 11th, 2023



### 2-INCH WATER MAIN BREAK - HWY 26



1/24/2023





# 2-INCH WATER MAIN BREAK – HWY 26







# **SERVICE LINE REPAIR - PARDINI**







# **SERVICE LINE REPAIR - PARDINI**







#### **SERVICE LINE REPAIR - BUTLER**



# **4-INCH MAIN REPAIR – WEST POINT**



# 4-INCH MAIN REPAIR - WEST POINT







# WEST POINT WTP - 2-INCH REPAIR







# WEST POINT WTP – 2-INCH REPAIR

10





#### WEST POINT WTP - 2-INCH REPAIR

1/24/2023





#### NAVAJO – SERVICE LINE REPAIR AND ATT LINE 12 DAMAGE





#### NAVAJO – SERVICE LINE REPAIR AND ATT LINE 13 DAMAGE



# NAVAJO – SERVICE LINE REPAIR AND ATT LINE DAMAGE







#### WALLACE WW PUMP REPAIR

15





### VAC TRUCK DRIVE LINE FAILURE

1/24/2023





#### CORP YARD ELECTRICAL PANEL DELIVERY AND BACKFLOW REPAIR

24/2023



# COPPER COVE LIFT STATION 18 GENERATOR TROUBLESHOOT







#### SWITCHGEAR AND GENERATOR PADS – CORP 19 YARD



# FLOW METER VERIFICATIONS





#### **FLOW METER VERIFICATIONS**







#### CC RECLAIM PLANT EXPORT VALVE TROUBLESHOOT