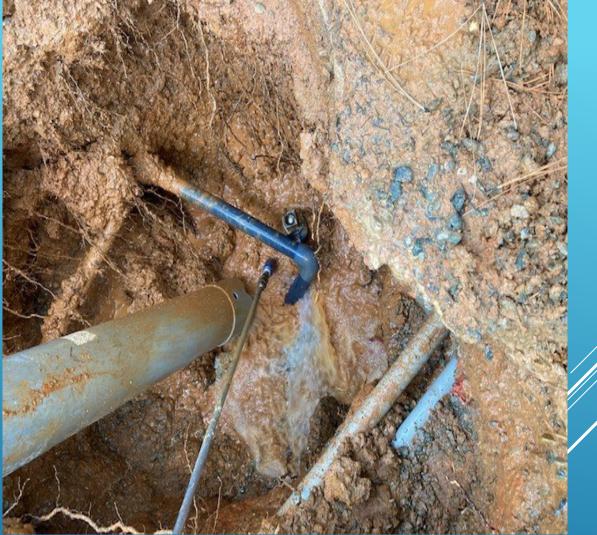

# CCWD FIELD OPERATIONS

December 2022 Department Report January 11th, 2023



### 2-INCH WATER MAIN BREAK - HWY 26



1/24/2023





# 2-INCH WATER MAIN BREAK – HWY 26







# **SERVICE LINE REPAIR - PARDINI**







# **SERVICE LINE REPAIR - PARDINI**







#### **SERVICE LINE REPAIR - BUTLER**



# **4-INCH MAIN REPAIR – WEST POINT**



# 4-INCH MAIN REPAIR - WEST POINT







# WEST POINT WTP - 2-INCH REPAIR







# WEST POINT WTP – 2-INCH REPAIR

10





#### WEST POINT WTP - 2-INCH REPAIR

1/24/2023





#### NAVAJO – SERVICE LINE REPAIR AND ATT LINE 12 DAMAGE





#### NAVAJO – SERVICE LINE REPAIR AND ATT LINE 13 DAMAGE



# NAVAJO – SERVICE LINE REPAIR AND ATT LINE DAMAGE







#### WALLACE WW PUMP REPAIR

15





### VAC TRUCK DRIVE LINE FAILURE

1/24/2023





#### CORP YARD ELECTRICAL PANEL DELIVERY AND BACKFLOW REPAIR

24/2023



# COPPER COVE LIFT STATION 18 GENERATOR TROUBLESHOOT







#### SWITCHGEAR AND GENERATOR PADS – CORP 19 YARD



# FLOW METER VERIFICATIONS





#### **FLOW METER VERIFICATIONS**







#### CC RECLAIM PLANT EXPORT VALVE TROUBLESHOOT