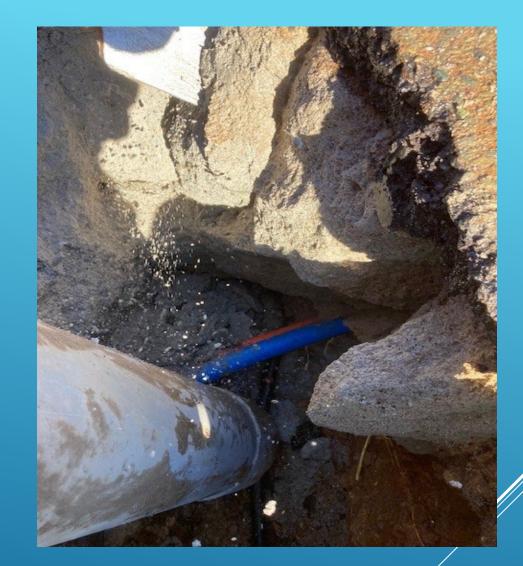

### 2-INCH WATER MAIN BREAK - HWY 26

1/24/2023

# 2-INCH WATER MAIN BREAK – HWY 26