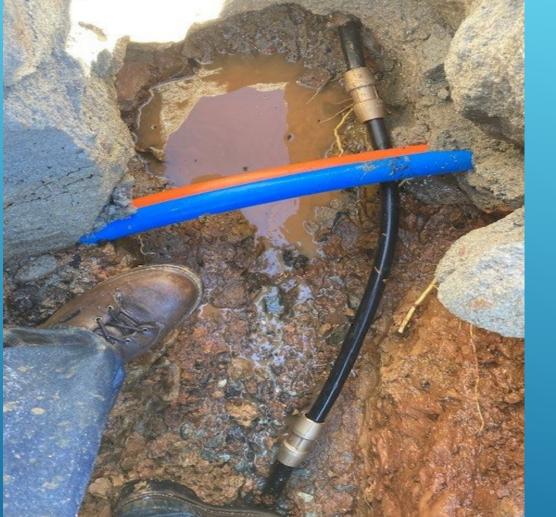

### 2-INCH WATER MAIN BREAK - HWY 26

1/24/2023

# 2-INCH WATER MAIN BREAK – HWY 26