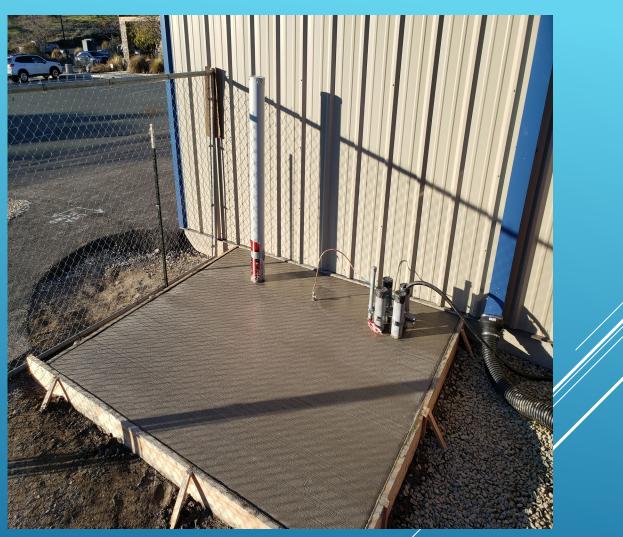

1/24/2023





# 2-INCH WATER MAIN BREAK – HWY 26







# **SERVICE LINE REPAIR - PARDINI**







# **SERVICE LINE REPAIR - PARDINI**







#### **SERVICE LINE REPAIR - BUTLER**



# **4-INCH MAIN REPAIR – WEST POINT**



# 4-INCH MAIN REPAIR - WEST POINT







# WEST POINT WTP - 2-INCH REPAIR







# WEST POINT WTP – 2-INCH REPAIR

10





#### WEST POINT WTP - 2-INCH REPAIR

1/24/2023





#### NAVAJO – SERVICE LINE REPAIR AND ATT LINE 12 DAMAGE





#### NAVAJO – SERVICE LINE REPAIR AND ATT LINE 13 DAMAGE



# NAVAJO – SERVICE LINE REPAIR AND ATT LINE DAMAGE







#### WALLACE WW PUMP REPAIR

15





### VAC TRUCK DRIVE LINE FAILURE

1/24/2023





#### CORP YARD ELECTRICAL PANEL DELIVERY AND BACKFLOW REPAIR

24/2023



# COPPER COVE LIFT STATION 18 GENERATOR TROUBLESHOOT







#### SWITCHGEAR AND GENERATOR PADS – CORP 19 YARD



# FLOW METER VERIFICATIONS





#### **FLOW METER VERIFICATIONS**







#### CC RECLAIM PLANT EXPORT VALVE TROUBLESHOOT