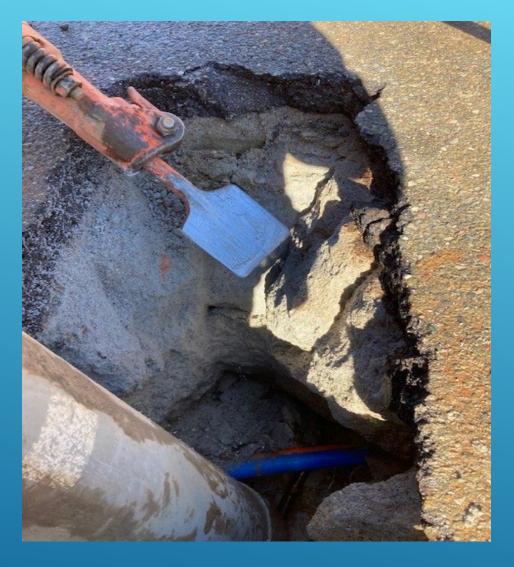

### 2-INCH WATER MAIN BREAK - HWY 26

1/24/2023

# 2-INCH WATER MAIN BREAK – HWY 26