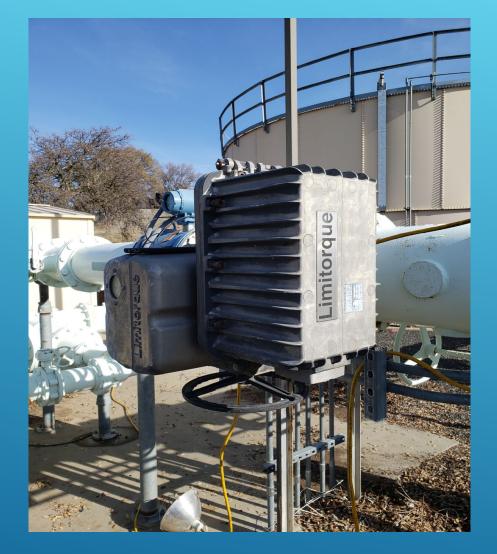

IR - PARDINI**







#### **SERVICE LINE REPAIR - BUTLER**



# **4-INCH MAIN REPAIR – WEST POINT**



# 4-INCH MAIN REPAIR - WEST POINT







# WEST POINT WTP - 2-INCH REPAIR







# WEST POINT WTP – 2-INCH REPAIR

10





#### WEST POINT WTP - 2-INCH REPAIR

1/24/2023





#### NAVAJO – SERVICE LINE REPAIR AND ATT LINE 12 DAMAGE





#### NAVAJO – SERVICE LINE REPAIR AND ATT LINE 13 DAMAGE



# NAVAJO – SERVICE LINE REPAIR AND ATT LINE DAMAGE







#### WALLACE WW PUMP REPAIR

15





### VAC TRUCK DRIVE LINE FAILURE

1/24/2023





#### CORP YARD ELECTRICAL PANEL DELIVERY AND BACKFLOW REPAIR

24/2023



# COPPER COVE LIFT STATION 18 GENERATOR TROUBLESHOOT







#### SWITCHGEAR AND GENERATOR PADS – CORP 19 YARD



# FLOW METER VERIFICATIONS





#### **FLOW METER VERIFICATIONS**







#### CC RECLAIM PLANT EXPORT VALVE TROUBLESHOOT