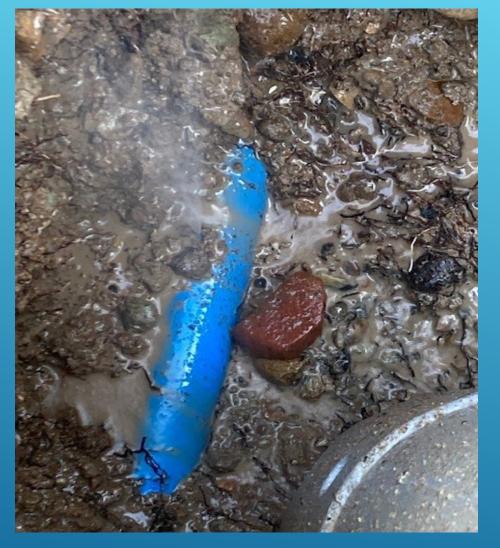

### 2-INCH WATER MAIN BREAK - HWY 26

1/24/2023

# 2-INCH WATER MAIN BREAK – HWY 26