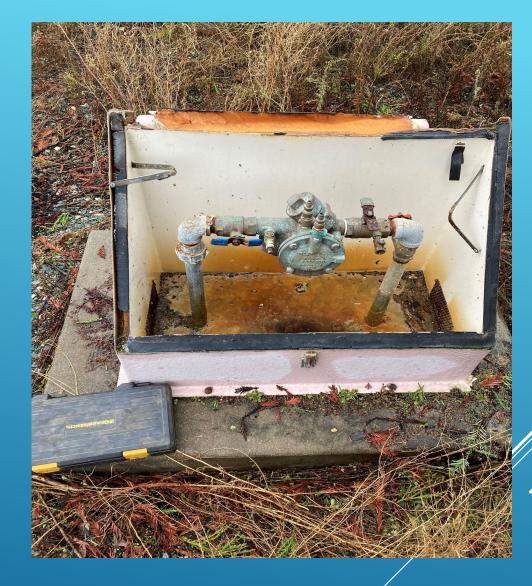

# WEST POINT WTP - 2-INCH REPAIR

# WEST POINT WTP – 2-INCH REPAIR

10

#### WEST POINT WTP - 2-INCH REPAIR

1/24/2023