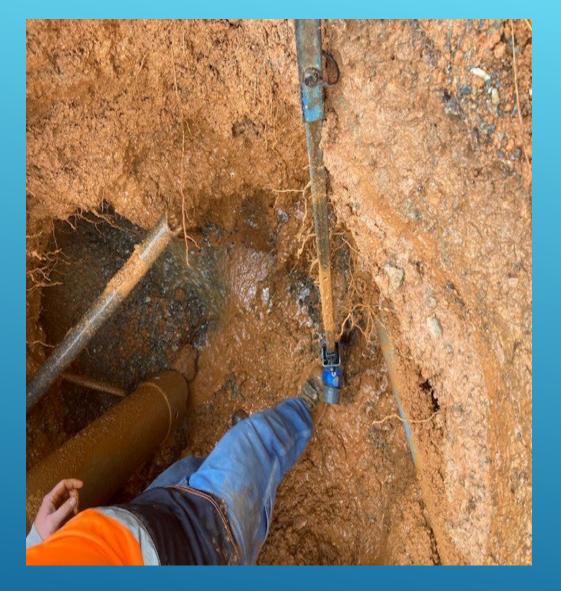

# CCWD FIELD OPERATIONS

December 2022 Department Report January 11th, 2023



### 2-INCH WATER MAIN BREAK - HWY 26



1/24/2023





# 2-INCH WATER MAIN BREAK – HWY 26







# **SERVICE LINE REPAIR - PARDINI**







# **SERVICE LINE REPAIR - PARDINI**







#### **SERVICE LINE REPAIR - BUTLER**



# **4-INCH MAIN REPAIR – WEST POINT**



# 4-INCH MAIN REPAIR - WEST POINT







# WEST POINT WTP - 2-INCH REPAIR







# WEST POINT WTP – 2-INCH REPAIR

10





#### WEST POINT WTP - 2-INCH REPAIR

1/24/2023





#### NAVAJO – SERVICE LINE REPAIR AND ATT LINE 12 DAMAGE





#### NAVAJO – SERVICE LINE REPAIR AND ATT LINE 13 DAMAGE



# NAVAJO – SERVICE LINE REPAIR AND ATT LINE DAMAGE







#### WALLACE WW PUMP REPAIR

15





### VAC TRUCK DRIVE LINE FAILURE

1/24/2023





#### CORP YARD ELECTRICAL PANEL DELIVERY AND BACKFLOW REPAIR

24/2023



# COPPER COVE LIFT STATION 18 GENERATOR TROUBLESHOOT







#### SWITCHGEAR AND GENERATOR PADS – CORP 19 YARD



# FLOW METER VERIFICATIONS





#### **FLOW METER VERIFICATIONS**







#### CC RECLAIM PLANT EXPORT VALVE TROUBLESHOOT