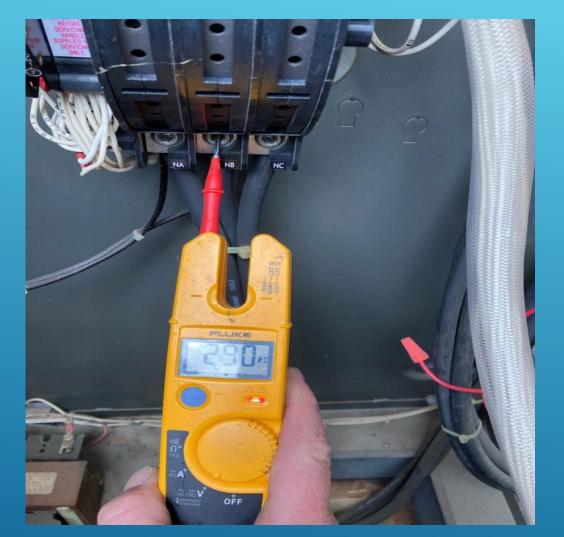

January 11th, 2023



### 2-INCH WATER MAIN BREAK - HWY 26



1/24/2023





# 2-INCH WATER MAIN BREAK – HWY 26







# **SERVICE LINE REPAIR - PARDINI**







# **SERVICE LINE REPAIR - PARDINI**







#### **SERVICE LINE REPAIR - BUTLER**



# **4-INCH MAIN REPAIR – WEST POINT**



# 4-INCH MAIN REPAIR - WEST POINT







# WEST POINT WTP - 2-INCH REPAIR







# WEST POINT WTP – 2-INCH REPAIR

10





#### WEST POINT WTP - 2-INCH REPAIR

1/24/2023





#### NAVAJO – SERVICE LINE REPAIR AND ATT LINE 12 DAMAGE





#### NAVAJO – SERVICE LINE REPAIR AND ATT LINE 13 DAMAGE



# NAVAJO – SERVICE LINE REPAIR AND ATT LINE DAMAGE







#### WALLACE WW PUMP REPAIR

15





### VAC TRUCK DRIVE LINE FAILURE

1/24/2023





#### CORP YARD ELECTRICAL PANEL DELIVERY AND BACKFLOW REPAIR

24/2023



# COPPER COVE LIFT STATION 18 GENERATOR TROUBLESHOOT







#### SWITCHGEAR AND GENERATOR PADS – CORP 19 YARD



# FLOW METER VERIFICATIONS





#### **FLOW METER VERIFICATIONS**







#### CC RECLAIM PLANT EXPORT VALVE TROUBLESHOOT