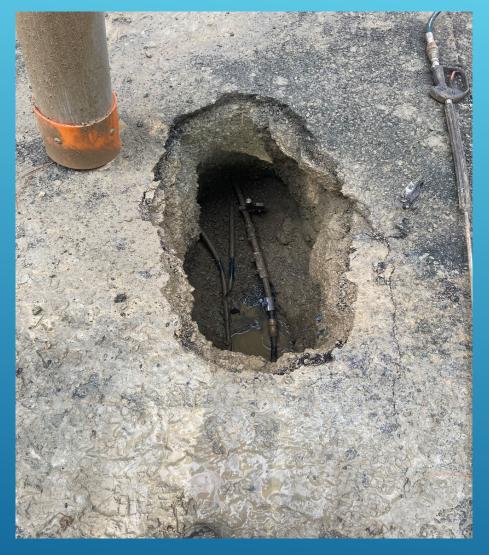

# WEST POINT WTP - 2-INCH REPAIR

# WEST POINT WTP – 2-INCH REPAIR

10

#### WEST POINT WTP - 2-INCH REPAIR

1/24/2023