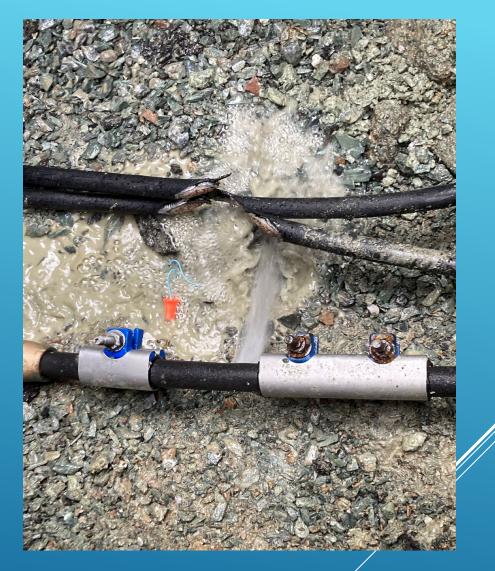

#### NAVAJO – SERVICE LINE REPAIR AND ATT LINE 12 DAMAGE

#### NAVAJO – SERVICE LINE REPAIR AND ATT LINE 13 DAMAGE

# NAVAJO – SERVICE LINE REPAIR AND ATT LINE DAMAGE