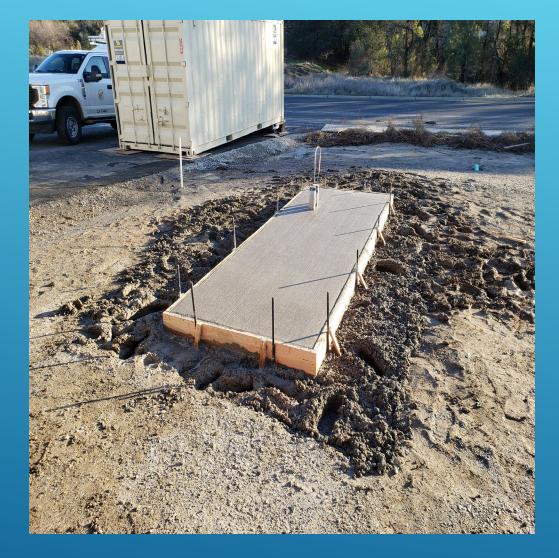

6



1/24/2023





# 2-INCH WATER MAIN BREAK – HWY 26







# **SERVICE LINE REPAIR - PARDINI**







# **SERVICE LINE REPAIR - PARDINI**







#### **SERVICE LINE REPAIR - BUTLER**



# **4-INCH MAIN REPAIR – WEST POINT**



# 4-INCH MAIN REPAIR - WEST POINT







# WEST POINT WTP - 2-INCH REPAIR







# WEST POINT WTP – 2-INCH REPAIR

10





#### WEST POINT WTP - 2-INCH REPAIR

1/24/2023





#### NAVAJO – SERVICE LINE REPAIR AND ATT LINE 12 DAMAGE





#### NAVAJO – SERVICE LINE REPAIR AND ATT LINE 13 DAMAGE



# NAVAJO – SERVICE LINE REPAIR AND ATT LINE DAMAGE







#### WALLACE WW PUMP REPAIR

15





### VAC TRUCK DRIVE LINE FAILURE

1/24/2023





#### CORP YARD ELECTRICAL PANEL DELIVERY AND BACKFLOW REPAIR

24/2023



# COPPER COVE LIFT STATION 18 GENERATOR TROUBLESHOOT







#### SWITCHGEAR AND GENERATOR PADS – CORP 19 YARD



# FLOW METER VERIFICATIONS





#### **FLOW METER VERIFICATIONS**







#### CC RECLAIM PLANT EXPORT VALVE TROUBLESHOOT