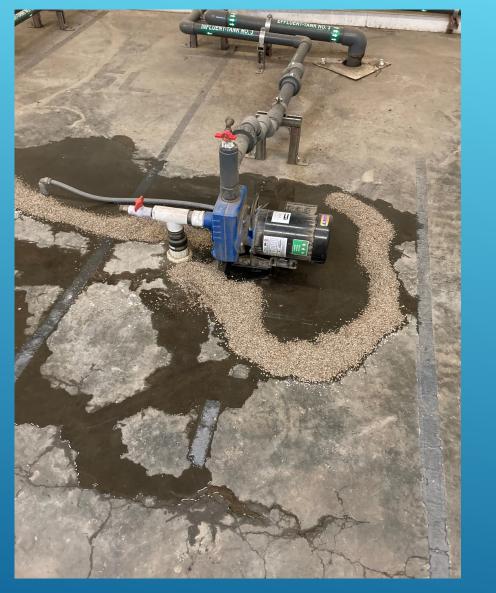

# CCWD FIELD OPERATIONS

December 2022 Department Report January 11th, 2023



### 2-INCH WATER MAIN BREAK - HWY 26



1/24/2023





# 2-INCH WATER MAIN BREAK – HWY 26







# **SERVICE LINE REPAIR - PARDINI**







# **SERVICE LINE REPAIR - PARDINI**







#### **SERVICE LINE REPAIR - BUTLER**



# **4-INCH MAIN REPAIR – WEST POINT**



# 4-INCH MAIN REPAIR - WEST POINT







# WEST POINT WTP - 2-INCH REPAIR







# WEST POINT WTP – 2-INCH REPAIR

10





#### WEST POINT WTP - 2-INCH REPAIR

1/24/2023





#### NAVAJO – SERVICE LINE REPAIR AND ATT LINE 12 DAMAGE





#### NAVAJO – SERVICE LINE REPAIR AND ATT LINE 13 DAMAGE



# NAVAJO – SERVICE LINE REPAIR AND ATT LINE DAMAGE







#### WALLACE WW PUMP REPAIR

15





### VAC TRUCK DRIVE LINE FAILURE

1/24/2023





#### CORP YARD ELECTRICAL PANEL DELIVERY AND BACKFLOW REPAIR

24/2023



# COPPER COVE LIFT STATION 18 GENERATOR TROUBLESHOOT







#### SWITCHGEAR AND GENERATOR PADS – CORP 19 YARD



# FLOW METER VERIFICATIONS





#### **FLOW METER VERIFICATIONS**







#### CC RECLAIM PLANT EXPORT VALVE TROUBLESHOOT