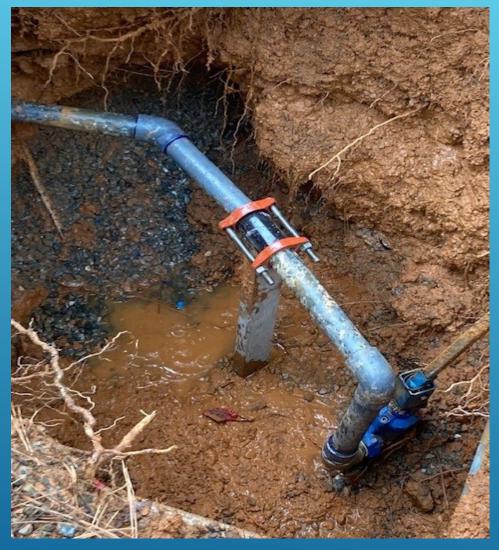

# CCWD FIELD OPERATIONS

December 2022 Department Report January 11th, 2023



### 2-INCH WATER MAIN BREAK - HWY 26



1/24/2023





# 2-INCH WATER MAIN BREAK – HWY 26







# **SERVICE LINE REPAIR - PARDINI**







# **SERVICE LINE REPAIR - PARDINI**







#### **SERVICE LINE REPAIR - BUTLER**



# **4-INCH MAIN REPAIR – WEST POINT**



# 4-INCH MAIN REPAIR - WEST POINT







# WEST POINT WTP - 2-INCH REPAIR







# WEST POINT WTP – 2-INCH REPAIR

10





#### WEST POINT WTP - 2-INCH REPAIR

1/24/2023





#### NAVAJO – SERVICE LINE REPAIR AND ATT LINE 12 DAMAGE





#### NAVAJO – SERVICE LINE REPAIR AND ATT LINE 13 DAMAGE



# NAVAJO – SERVICE LINE REPAIR AND ATT LINE DAMAGE







#### WALLACE WW PUMP REPAIR

15





### VAC TRUCK DRIVE LINE FAILURE

1/24/2023





#### CORP YARD ELECTRICAL PANEL DELIVERY AND BACKFLOW REPAIR

24/2023



# COPPER COVE LIFT STATION 18 GENERATOR TROUBLESHOOT







#### SWITCHGEAR AND GENERATOR PADS – CORP 19 YARD



# FLOW METER VERIFICATIONS





#### **FLOW METER VERIFICATIONS**







#### CC RECLAIM PLANT EXPORT VALVE TROUBLESHOOT