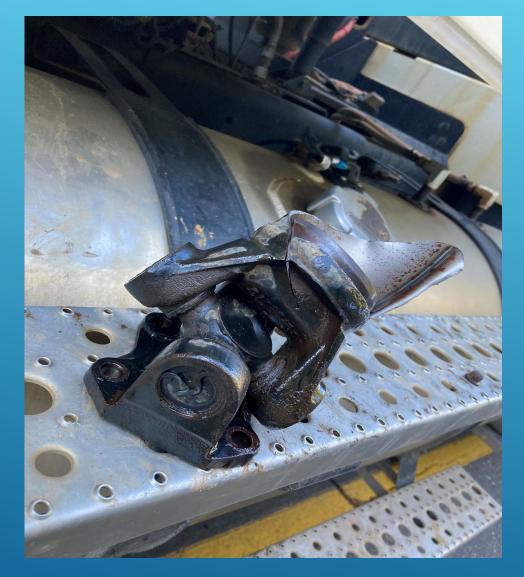

# CCWD FIELD OPERATIONS

December 2022 Department Report January 11th, 2023



### 2-INCH WATER MAIN BREAK - HWY 26



1/24/2023





# 2-INCH WATER MAIN BREAK – HWY 26







# **SERVICE LINE REPAIR - PARDINI**







# **SERVICE LINE REPAIR - PARDINI**







#### **SERVICE LINE REPAIR - BUTLER**



# **4-INCH MAIN REPAIR – WEST POINT**



# 4-INCH MAIN REPAIR - WEST POINT







# WEST POINT WTP - 2-INCH REPAIR







# WEST POINT WTP – 2-INCH REPAIR

10





#### WEST POINT WTP - 2-INCH REPAIR

1/24/2023





#### NAVAJO – SERVICE LINE REPAIR AND ATT LINE 12 DAMAGE





#### NAVAJO – SERVICE LINE REPAIR AND ATT LINE 13 DAMAGE



# NAVAJO – SERVICE LINE REPAIR AND ATT LINE DAMAGE







#### WALLACE WW PUMP REPAIR

15





### VAC TRUCK DRIVE LINE FAILURE

1/24/2023





#### CORP YARD ELECTRICAL PANEL DELIVERY AND BACKFLOW REPAIR

24/2023



# COPPER COVE LIFT STATION 18 GENERATOR TROUBLESHOOT







#### SWITCHGEAR AND GENERATOR PADS – CORP 19 YARD



# FLOW METER VERIFICATIONS





#### **FLOW METER VERIFICATIONS**







#### CC RECLAIM PLANT EXPORT VALVE TROUBLESHOOT