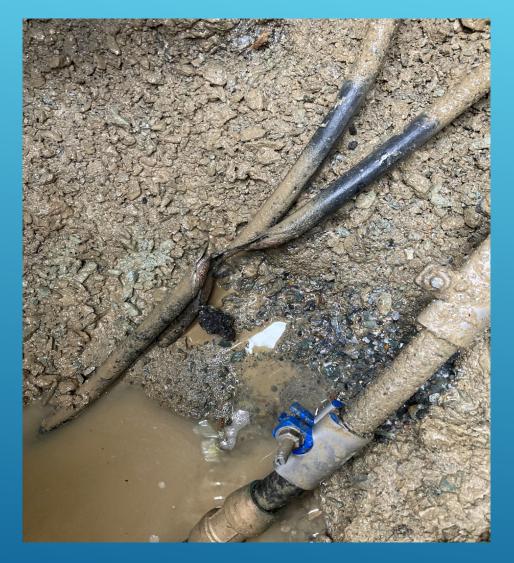

# WEST POINT WTP - 2-INCH REPAIR

# WEST POINT WTP – 2-INCH REPAIR

10

#### WEST POINT WTP - 2-INCH REPAIR

1/24/2023