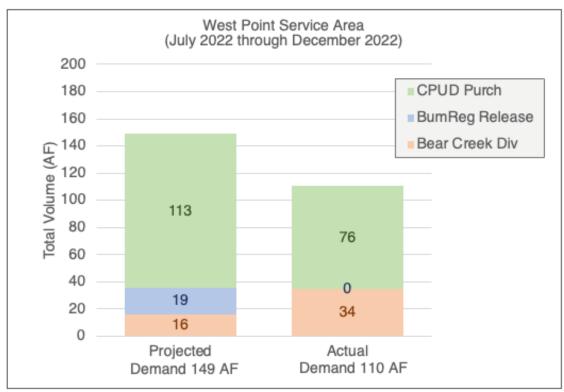

021-24, outlines several Goals and Objectives (Objectives) meant to identify organizational opportunities and measure CCWD's results over time. Consistent with the Strategic Plan, this Agenda Item supports the following Objectives:

- OI-06, Strategic Plan pg. 9: Monitor and adapt to emerging and existing regulatory requirements and mandates.
- OI-07, Strategic Plan pg. 9: Communicate on CCWD's operational efforts to effectively deliver water and wastewater services.

For more info on the Strategic Plan, visit: <a href="mailto:ccwd.org/ccwd-adopts-2021-2026-strategic-plan/">ccwd.org/ccwd-adopts-2021-2026-strategic-plan/</a>

Attachments: A) CCWD Service Area Water Supply Data B) Mid-FY2023 Storage Availability Data

### **Attachment A**





## **Attachment A**





## **Attachment A**





### **Attachment B**

Table 1. FY2023 Mid-Year Water Storage Analyses (July through December 2022)

| Reservoir                         | Service<br>Area(s)           | BOP<br>Storage (AF)                  | Projected<br>EOP Storage <sup>1</sup><br>(AF) | Actual EOP<br>Storage (AF)       | %<br>Capacity |
|-----------------------------------|------------------------------|--------------------------------------|-----------------------------------------------|----------------------------------|---------------|
| Bummerville Regulating Reservoir  | West Point                   | 25                                   | 6                                             | 36                               | 100%²         |
| New Hogan Reservoir (See Table 2) | Jenny Lind                   | 103,452