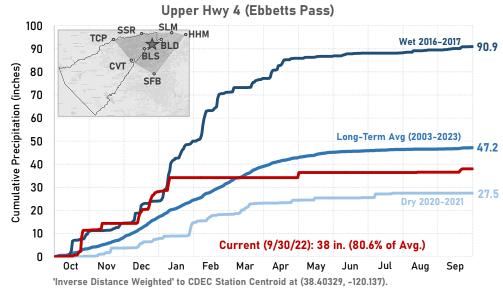

n (Strategic Plan), adopted April 28, 2021, per Board of Directors' Resolution No. 2021-24, outlines several Goals and Objectives (Objectives) meant to identify organizational opportunities and measure CCWD's results over time. Consistent with the Strategic Plan, this Agenda Item supports the following Objectives:

- OI-07, Strategic Plan pg. 9: Communicate on CCWD's operational efforts to effectively deliver water and wastewater services.

For more info on the Strategic Plan, visit: ccwd.org/ccwd-adopts-2021-2026-strategic-plan/

Attachments: A) Water Year 2022 Precipitation & Drought Data

B) Water Year 2023 Precipitation & Drought Data

C) Pertinent Precipitation Event Data

### Water Year 2022 End

### Calaveras County Precipitation Data: Sub-Region Indicies (thru September 30, 2022)









## U.S. Drought Monitor

# California

## **September 27, 2022**

(Released Thursday, Sep. 29, 2022)
Valid 8 a.m. EDT



## Intensity:

None

D0 Abnormally Dry

D1 Moderate Drought

D2 Severe Drought

D3 Extreme Drought

D4 Exceptional Drought

The Drought Monitor focuses on broad-scale conditions. Local conditions may vary. For more information on the Drought Monitor, go to https://droughtmonitor.unl.edu/About.aspx

### Author:

Richard Heim NCEI/NOAA









droughtmonitor.unl.edu

## **Water Year 2023 Current**

Calaveras County Precipitation Data: Sub-Region Indicies (thru January 04, 2023)









## U.S. Drought Monitor

# California

## **January 3, 2023**

(Released Thursday, Jan. 5, 2023)
Valid 7 a.m. EST



## Intensity:

None

D0 Abnormally Dry

D1 Moderate Drought

D2