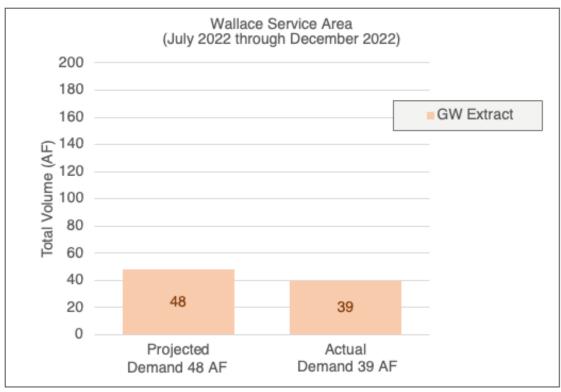

2021-24, outlines several Goals and Objectives (Objectives) meant to identify organizational opportunities and measure CCWD's results over time. Consistent with the Strategic Plan, this Agenda Item supports the following Objectives:

- OI-06, Strategic Plan pg. 9: Monitor and adapt to emerging and existing regulatory requirements and mandates.
- OI-07, Strategic Plan pg. 9: Communicate on CCWD's operational efforts to effectively deliver water and wastewater services.

For more info on the Strategic Plan, visit: <a href="mailto:ccwd.org/ccwd-adopts-2021-2026-strategic-plan/">ccwd.org/ccwd-adopts-2021-2026-strategic-plan/</a>

Attachments: A) CCWD Service Area Water Supply Data B) Mid-FY2023 Storage Availability Data

### **Attachment A**





## **Attachment A**





## **Attachment A**





### **Attachment B**

Table 1. FY2023 Mid-Year Water Storage Analyses (July through December 2022)

| Reservoir                         | Service<br>Area(s)           | BOP<br>Storage (AF)                  | Projected<br>EOP Storage <sup>1</sup><br>(AF) | Actual EOP<br>Storage (AF)       | %<br>Capacity |
|-----------------------------------|------------------------------|--------------------------------------|-----------------------------------------------|----------------------------------|---------------|
| Bummerville Regulating Reservoir  | West Point                   | 25                                   | 6                                             | 36                               | 100%²         |
| New Hogan Reservoir (See Table 2) | Jenny Lind                   | 103,45