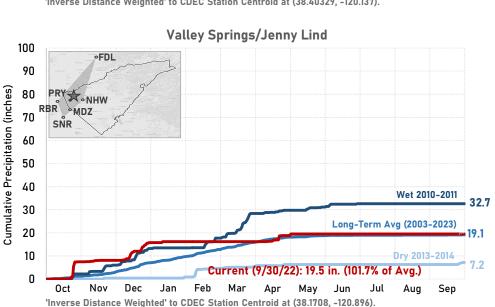

(Strategic Plan), adopted April 28, 2021, per Board of Directors' Resolution No. 2021-24, outlines several Goals and Objectives (Objectives) meant to identify organizational opportunities and measure CCWD's results over time. Consistent with the Strategic Plan, this Agenda Item supports the following Objectives:

- OI-07, Strategic Plan pg. 9: Communicate on CCWD's operational efforts to effectively deliver water and wastewater services.

For more info on the Strategic Plan, visit: ccwd.org/ccwd-adopts-2021-2026-strategic-plan/

Attachments: A) Water Year 2022 Precipitation & Drought Data

B) Water Year 2023 Precipitation & Drought Data

C) Pertinent Precipitation Event Data

### Water Year 2022 End

### Calaveras County Precipitation Data: Sub-Region Indicies (thru September 30, 2022)









## U.S. Drought Monitor

# California

## **September 27, 2022**

(Released Thursday, Sep. 29, 2022)
Valid 8 a.m. EDT



## Intensity:

None

D0 Abnormally Dry

D1 Moderate Drought

D2 Severe Drought

D3 Extreme Drought

D4 Exceptional Drought

The Drought Monitor focuses on broad-scale conditions. Local conditions may vary. For more information on the Drought Monitor, go to https://droughtmonitor.unl.edu/About.aspx

### Author:

Richard Heim NCEI/NOAA









droughtmonitor.unl.edu

## **Water Year 2023 Current**

Calaveras County Precipitation Data: Sub-Region Indicies (thru January 04, 2023)









## U.S. Drought Monitor

# California

## **January 3, 2023**

(Released Thursday, Jan. 5, 2023)
Valid 7 a.m. EST



## Intensity:

None

D0 Abnormally Dry

D1 Moderate Drought

D2 S