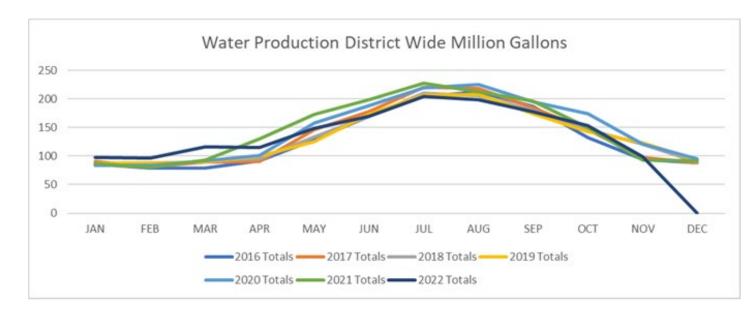

ower Annual EAP meeting
- 15. Ongoing construction meetings with PBI and KW Emerson for the second filter at West Point Water Treatment Plant
- 16. Worked with Ms. Self on cross connection control surveys
- 17. Working with Hydro Science about upgrades at Arnold WWTP
- 18. Attended a meeting for cyber security with inhouse staff
- 19. On-going work efforts with the Districts CERS (California Environmental Reporting System) annual reporting
- 20. Held a bid walk at Jenny Lind WTP for filters 1 and 2 rehab work.
- 21. Attended safety committee meeting.
- 22. Took our Water Resources Department for a tour of our West Point water system, Jenny Lind WTP and Wallace WTP.
- 23. Updated the District's monthly conservation reports
- 24. Below is the water production for the month of November 2022



# **Construction and Maintenance Manager:**

- 1. Staff meetings, Board meetings, Operations, and Customer Service meetings
- 2. AMI project update meetings Deployed previous meter reader staff as QA/QC for the project
- 3. Ebbett's Pass redwood tank replacement project weekly meetings
- 4. Field meetings related to multiple customer related issues
- 5. Attended the new 811 Ticket Entry Software demonstration and training for USAs
- 6. Reviewed and updated the AMI "cannot complete" list to work toward project resolution Participated in a cyber security prep meeting with IT and Ops
- 7. Worked with the Collections System Supervisor and the Director of Ops to develop an RFP for Millwoods Septic Tanks Rehab
- 8. Attended the Quarterly Utilities Coordination Meeting

- 9. Continued coordinat