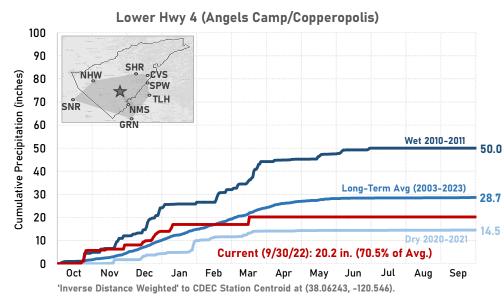

trategic Plan), adopted April 28, 2021, per Board of Directors' Resolution No. 2021-24, outlines several Goals and Objectives (Objectives) meant to identify organizational opportunities and measure CCWD's results over time. Consistent with the Strategic Plan, this Agenda Item supports the following Objectives:

- OI-07, Strategic Plan pg. 9: Communicate on CCWD's operational efforts to effectively deliver water and wastewater services.

For more info on the Strategic Plan, visit: ccwd.org/ccwd-adopts-2021-2026-strategic-plan/

Attachments: A) Water Year 2022 Precipitation & Drought Data

B) Water Year 2023 Precipitation & Drought Data

C) Pertinent Precipitation Event Data

### Water Year 2022 End

### Calaveras County Precipitation Data: Sub-Region Indicies (thru September 30, 2022)









## U.S. Drought Monitor

# California

## **September 27, 2022**

(Released Thursday, Sep. 29, 2022)
Valid 8 a.m. EDT



## Intensity:

None

D0 Abnormally Dry

D1 Moderate Drought

D2 Severe Drought

D3 Extreme Drought

D4 Exceptional Drought

The Drought Monitor focuses on broad-scale conditions. Local conditions may vary. For more information on the Drought Monitor, go to https://droughtmonitor.unl.edu/About.aspx

### Author:

Richard Heim NCEI/NOAA









droughtmonitor.unl.edu

## **Water Year 2023 Current**

Calaveras County Precipitation Data: Sub-Region Indicies (thru January 04, 2023)









## U.S. Drought Monitor

# California

## **January 3, 2023**

(Released Thursday, Jan. 5, 2023)
Valid 7 a.m. EST



## Intensity:

None

D0 Abnormally Dry

D1 Moderate Drought

D2 Sev