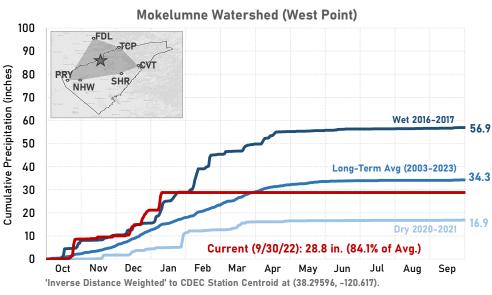

ategic Plan), adopted April 28, 2021, per Board of Directors' Resolution No. 2021-24, outlines several Goals and Objectives (Objectives) meant to identify organizational opportunities and measure CCWD's results over time. Consistent with the Strategic Plan, this Agenda Item supports the following Objectives:

- OI-07, Strategic Plan pg. 9: Communicate on CCWD's operational efforts to effectively deliver water and wastewater services.

For more info on the Strategic Plan, visit: ccwd.org/ccwd-adopts-2021-2026-strategic-plan/

Attachments: A) Water Year 2022 Precipitation & Drought Data

B) Water Year 2023 Precipitation & Drought Data

C) Pertinent Precipitation Event Data

### Water Year 2022 End

### Calaveras County Precipitation Data: Sub-Region Indicies (thru September 30, 2022)









## U.S. Drought Monitor

# California

## **September 27, 2022**

(Released Thursday, Sep. 29, 2022)
Valid 8 a.m. EDT



## Intensity:

None

D0 Abnormally Dry

D1 Moderate Drought

D2 Severe Drought

D3 Extreme Drought

D4 Exceptional Drought

The Drought Monitor focuses on broad-scale conditions. Local conditions may vary. For more information on the Drought Monitor, go to https://droughtmonitor.unl.edu/About.aspx

### Author:

Richard Heim NCEI/NOAA









droughtmonitor.unl.edu

## **Water Year 2023 Current**

Calaveras County Precipitation Data: Sub-Region Indicies (thru January 04, 2023)









## U.S. Drought Monitor

# California

## **January 3, 2023**

(Released Thursday, Jan. 5, 2023)
Valid 7 a.m. EST



## Intensity:

None

D0 Abnormally Dry

D1 Moderate Drought

D2 Sever