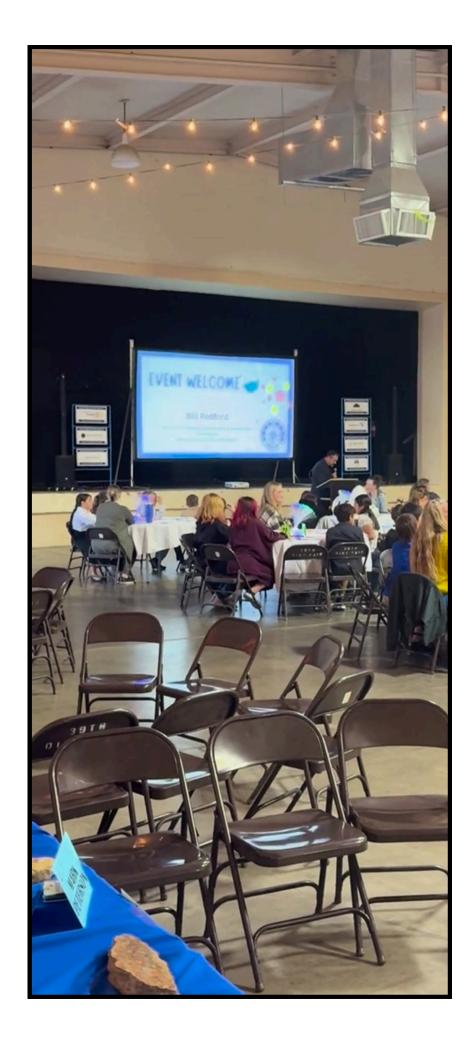

# DINNER WITH SCIENTIST

#### **NOVEMBER 6, 2024**

November 6, 2024 4:00 - 7:30 pm Calaveras County Fairgrounds Mark Twain Hall