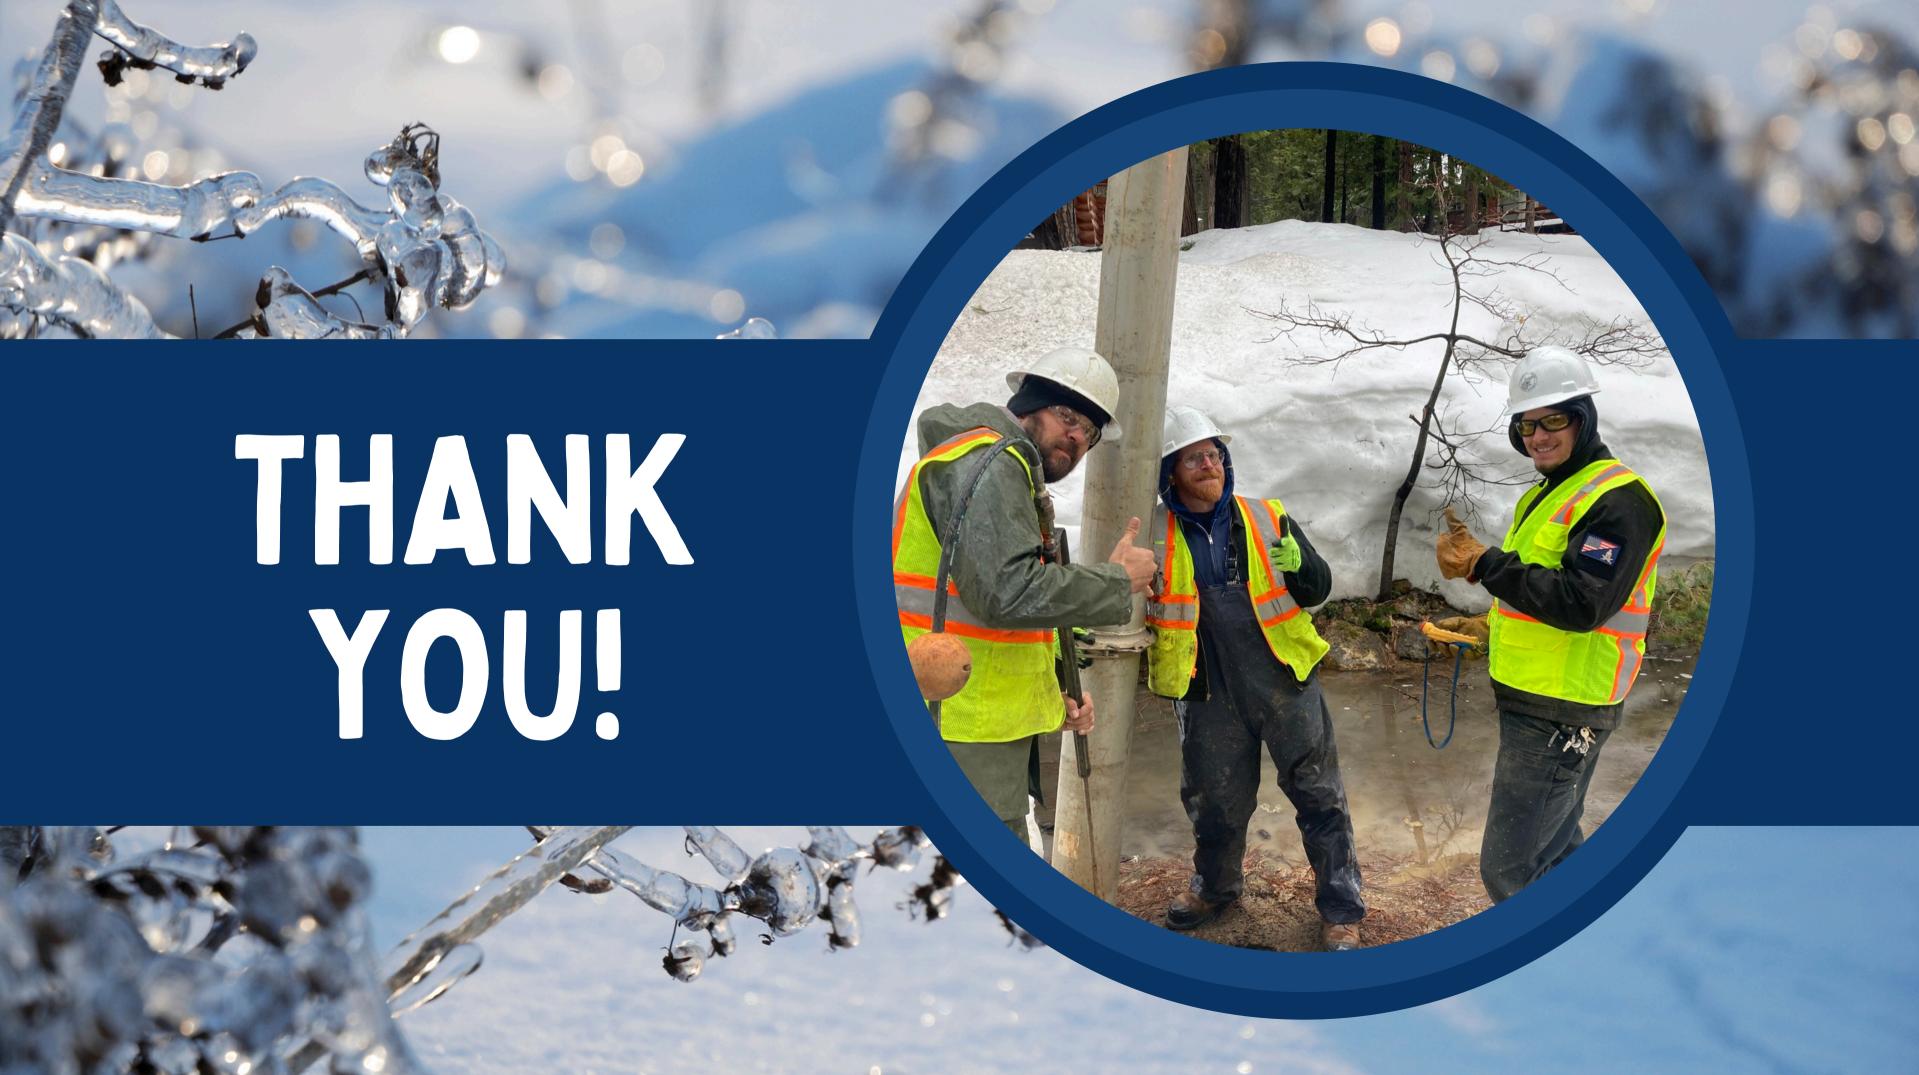

|                                                                                                                                                                                                                                              |  |

## A NICE FAIR WEATHER FIRE HYDRANT



## IF IT WAS ONLY THAT SIMPLE







### JUST ANOTHER DAY WITH NO POWER



# **EBBETTS PASS** WATER SYSTEM















THE SEWER SYSTEM DOES NOT GET SNOW DAYS EITHER