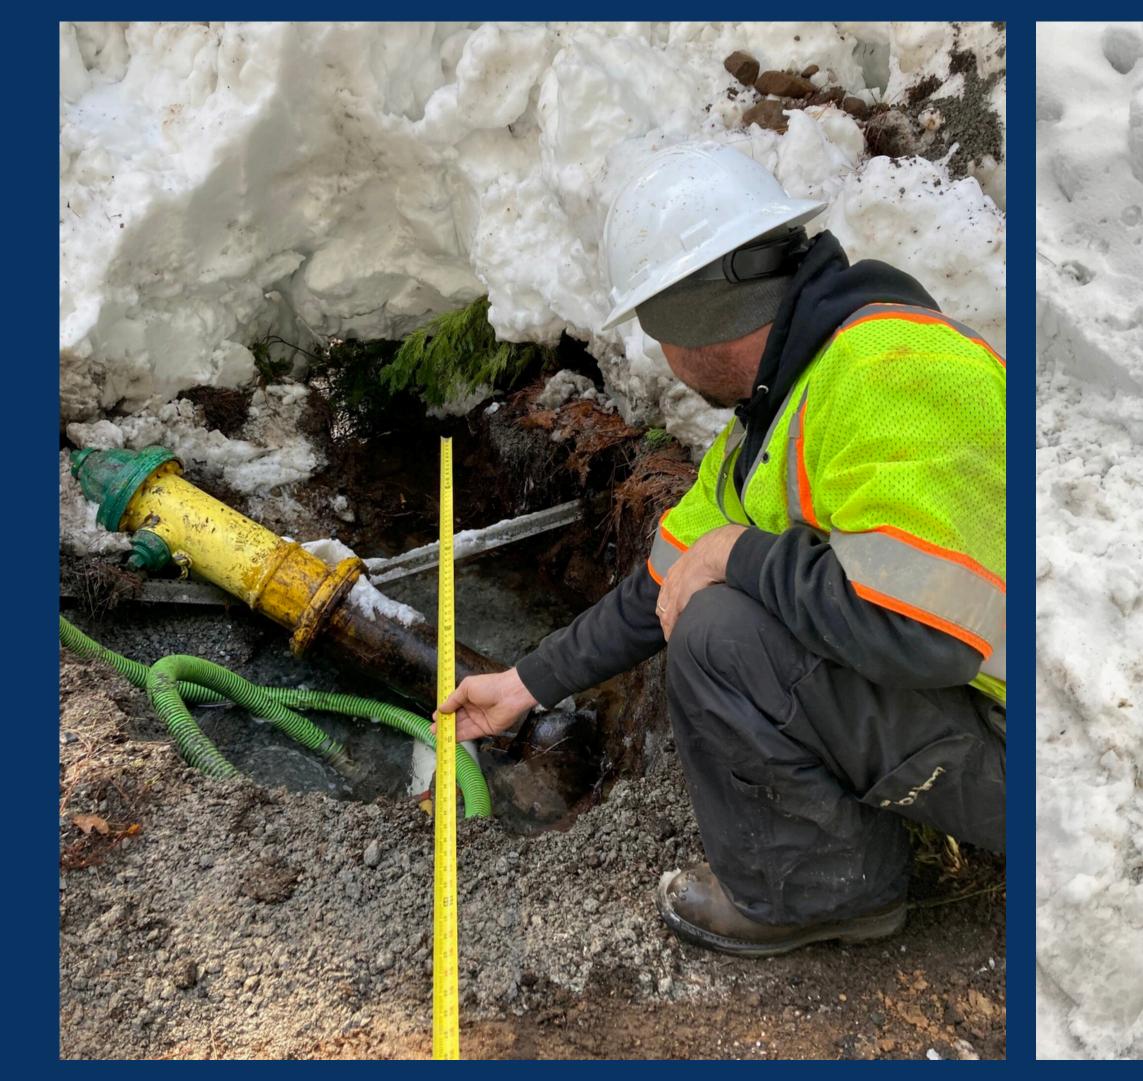

|  |
|                  | We bill for base rates for water and/or                                                                                                                                                                                                                                                                                                                                                              |                                                                                                                                                                                                                                              |  |

## A NICE FAIR WEATHER FIRE HYDRANT



## IF IT WAS ONLY THAT SIMPLE







### JUST ANOTHER DAY WITH NO POWER



# **EBBETTS PASS** WATER SYSTEM















THE SEWER SYSTEM DOES NOT GET SNOW DAYS EITHER