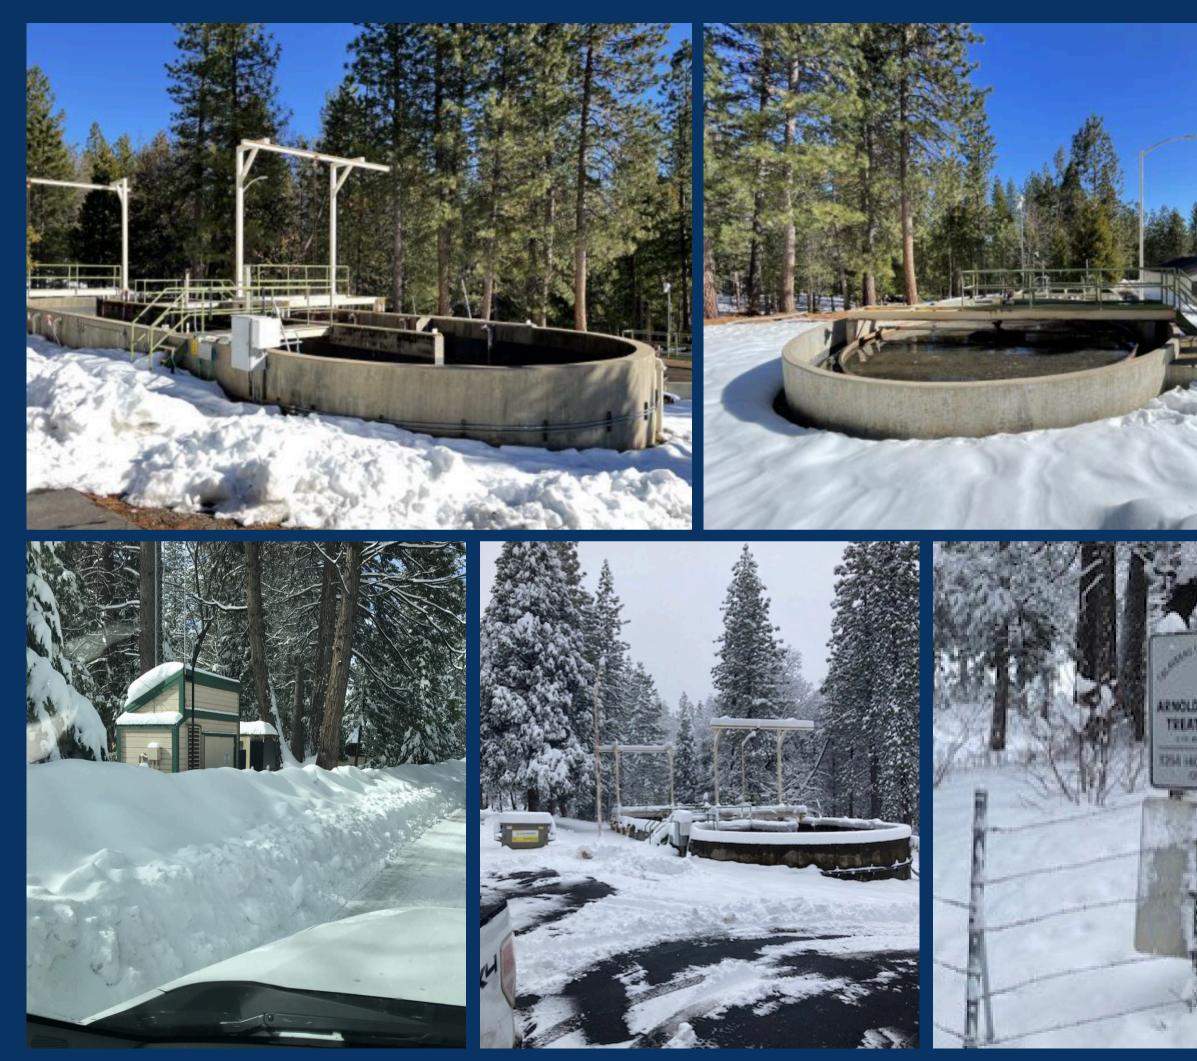

| We bill for base rates for water and/or                                                                                                                                                                                                                                                                                                                                                              |                                                                                                                                                                                                                                              |  |

## A NICE FAIR WEATHER FIRE HYDRANT



## IF IT WAS ONLY THAT SIMPLE







### JUST ANOTHER DAY WITH NO POWER



# **EBBETTS PASS** WATER SYSTEM















THE SEWER SYSTEM DOES NOT GET SNOW DAYS EITHER