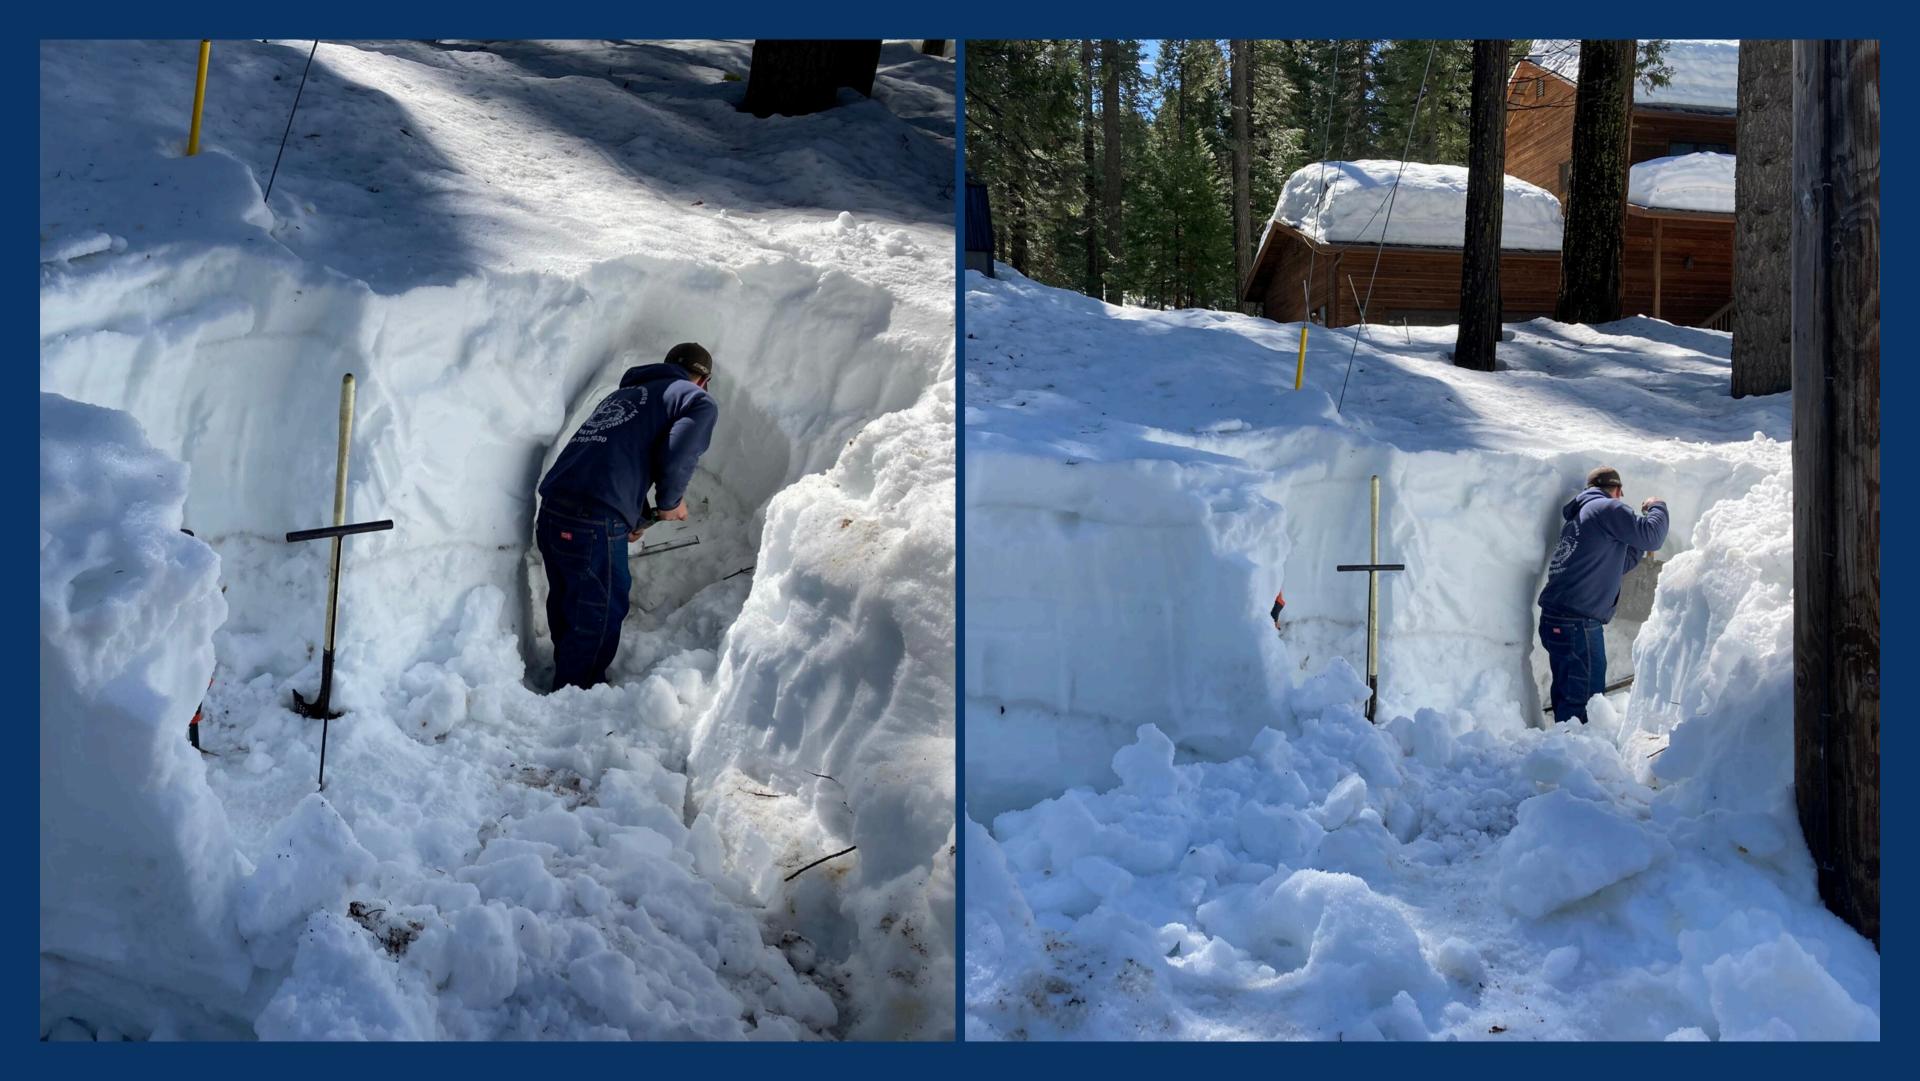

# EXTERNAL AFFAIRS UPDATE

November 13, 2024



**NOVEMBER 12, 2024** 

**ORGANIZED BY WEST POINT LIONS CLUB** THE BLUE MOUNTAIN **EMERGENCY PREPAREDNESS COMMITTEE** 









# DINNER WITH SCIENTIST

#### **NOVEMBER 6, 2024**



November 6, 2024 4:00 - 7:30 pm Calaveras County Fairgrounds Mark Twain Hall









#### EBBETTS PASS WINTER SAFETY PREPAREDNESS EVENT OCTOBER 26, 2024

AUTO CRAW

747

### KNOW WHERE YOUR METER IS LOCATED



### JUST ANOTHER SNOW BERM



### THE METER IS DOWN THERE SOMEWHERE







#### CUSTOMER PORTAL







|                  | Pay bills                                                                                                                                                                                                                                                                                                                                                                                            |                                                                                                                                                                                                                                              |  |
|------------------|----------------------------------------------------------------------------------------------