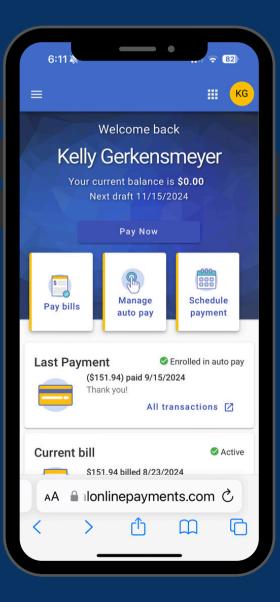

#### CUSTOMER PORTAL

|                  | Pay bills                                                                                                                                                                                                                                                                                                                                                                                            |                                                                                                                                                                                                                                              |  |
|------------------|------------------------------------------------------------------------------------------------------------------------------------------------------------------------------------------------------------------------------------------------------------------------------------------------------------------------------------------------------------------------------------------------------|----------------------------------------------------------------------------------------------------------------------------------------------------------------------------------------------------------------------------------------------|--|
|                  | 🛞 Manage auto pay                                                                                                                                                                                                                                                                                                                                                                                    |                                                                                                                                                                                                                                              |  |
|                  | Schedule payment                                                                                                                                                                                                                                                                                                                                                                                     |                                                                                                                                                                                                                                              |  |
| Active 6/23/2024 | Announcement<br>SCHEDULED PAYMENT<br>SYSTEM OUTAGE<br>Please be advised that all<br>payment services will be                                                                                                                                                                                                                                                                                         |                                                                                                                                                                                                                                              |  |
| tanage alerts 🔊  | unavailable for 24 hours starting<br>Sunday, October 27 at 4:00pm due to a<br>scheduled system update. We<br>appreciate your understanding and<br>patience.<br>Office Hours are Monday through Friday<br>from 8am to 4pm.<br><u>CONVENIENCE FEES</u> : Customers will be<br>charged a \$2.00 convenience fee when<br>making a payment via e-Check or ACH,<br>including if either of these options is | Usage  Email  Voice Text  Leak alerts  Leak alerts                                                                                                                                                                                           |  |
| J.               | set up on auto pay.<br>Customers will be charged a 3.9%<br>convenience fee when making a<br>payment via credit card or debit card,<br>including if this is the option set up on<br>auto pay.<br>If you would like to avoid a convenience<br>fee, please mail in or drop off a check at<br>our office headquarters.                                                                                   | <ul> <li>Consumption threshold alerts</li> <li>Notify me if my daily usage exceeds</li> <li>Water (CF)</li> <li>Average daily use = 13.87 CF</li> <li>Notify me if my bimonthly usage exceeds</li> <li>Water (CF)</li> <li>846.00</li> </ul> |  |
| isage history 👤  | <u>Billing Information:</u> The District bills on<br>a bimonthly basis - every two months -<br>and you will receive a bill six times a<br>year. We bill for water usage from 60<br>days prior to each bill.                                                                                                                                                                                          | Average bimonthly use = 846.00 CF                                                                                                                                                                                                            |  |
|                  | We bill for base rates for water and/or                                                                                                                                                                                                                                                                                                                                                              |                                                                                                                                                                                                                                              |  |