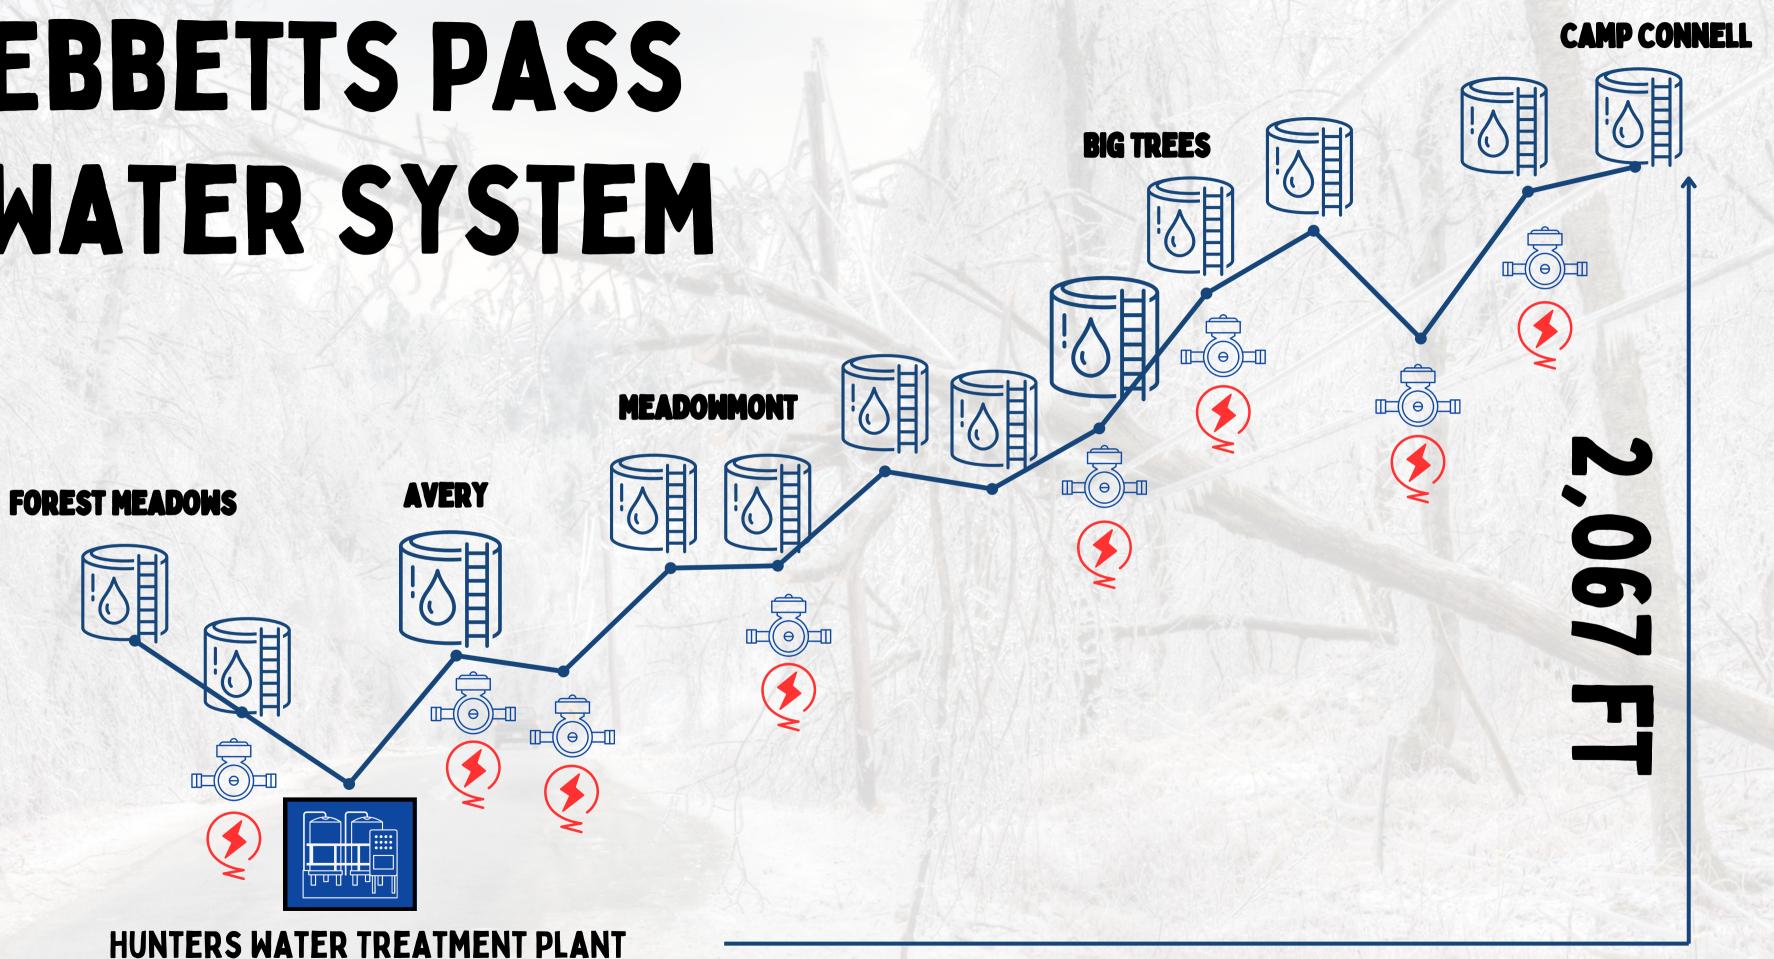

| We bill for base rates for water and/or                                                                                                                                                                                                                                                                                                                                                              |                                                                                                                                                                                                                                              |  |

## A NICE FAIR WEATHER FIRE HYDRANT



## IF IT WAS ONLY THAT SIMPLE







### JUST ANOTHER DAY WITH NO POWER



# **EBBETTS PASS** WATER SYSTEM















THE SEWER SYSTEM DOES NOT GET SNOW DAYS EITHER