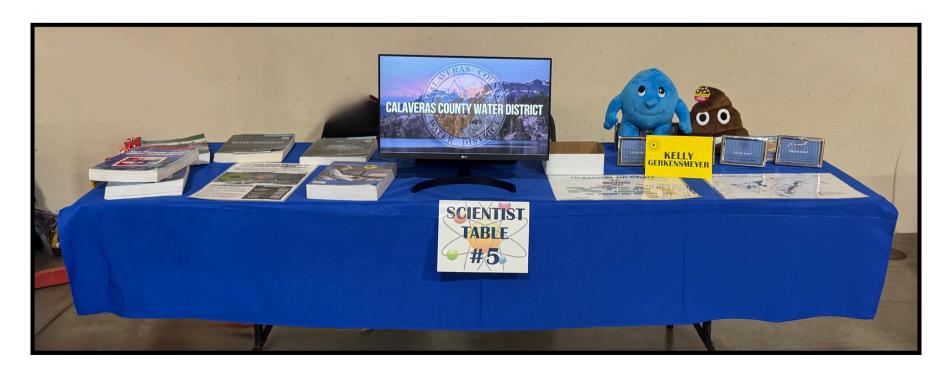

# DINNER WITH SCIENTIST

#### **NOVEMBER 6, 2024**

November 6, 2024 4:00 - 7:30 pm Calaveras County Fairgrounds Mark Twain Hall