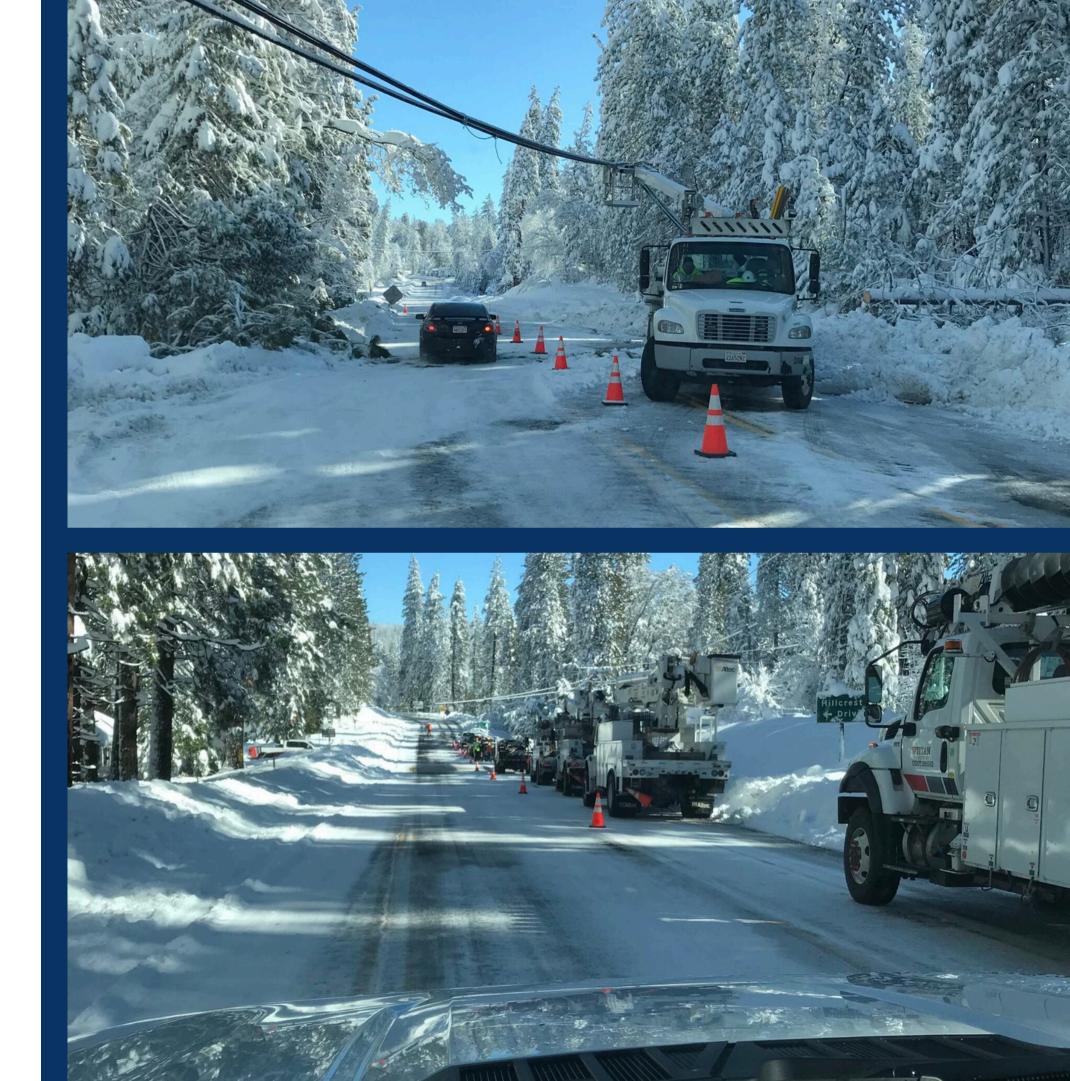

|  |
|                  | We bill for base rates for water and/or                                                                                                                                                                                                                                                                                                                                                              |                                                                                                                                                                                                                                              |  |

## A NICE FAIR WEATHER FIRE HYDRANT



## IF IT WAS ONLY THAT SIMPLE







### JUST ANOTHER DAY WITH NO POWER



# **EBBETTS PASS** WATER SYSTEM















THE SEWER SYSTEM DOES NOT GET SNOW DAYS EITHER