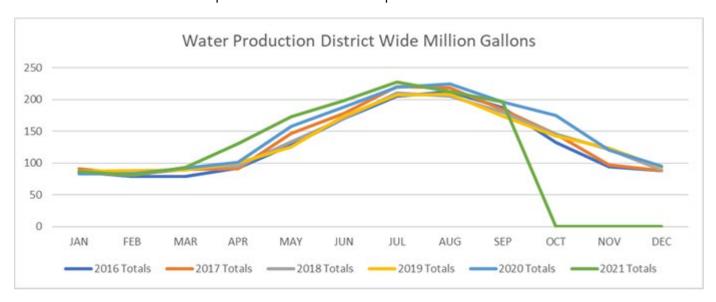

#### 5. REPORTS

5a General Manager's Report

(Michael Minkler)

<u>DISCUSSION:</u> Mr. Minkler reported on the following activities: 1) the Groundwater Sustainability Agency meeting; 2) the Calaveras Public Power Agency meeting; 3) he attended the Poker Flat Homeowners Association meeting on Saturday with Director Thomas and Damon Wyckoff; 4) the Board meeting of November 24<sup>th</sup> will be cancelled due to the Thanksgiving holiday and asked if the Board preferred to keep the November 10<sup>th</sup> meeting or select a different date; and 5) a status update on the meter replacement project and the Tyler software implementation.