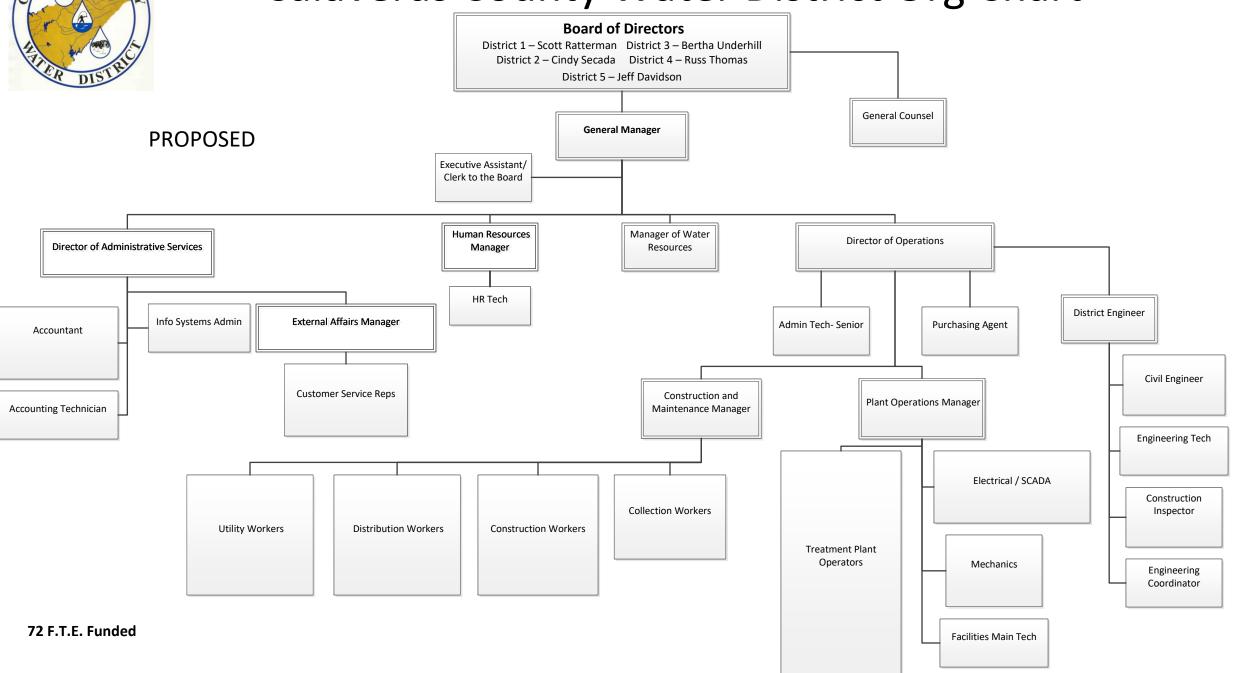

to address operational costs coving the 15%. R&R revenue in conjunction with water infrastructure reserve funds will cover the majority of these costs.

The alternative would be to add service lateral replacement projects for approximately 1,700 service laterals throughout the District to the Capital Improvement Program. Based on recent experience, the cost of those projects could reach \$10 million and would likely be delayed pending the availability of funding.

Attachments: Proposed Organizational Chart

Proposed Updated Personnel Allocation Fiscal Year 2021/22

Side Letter Agreement

SEIU Wage Scale with Underground Crew

Resolution 2021-\_\_\_ Side Letter Agreement with SEIU Local 1021 Resolution 2021-\_\_ Amending Personnel Allocation



# Calaveras County Water District Org Chart



| Accounting Technician I/II