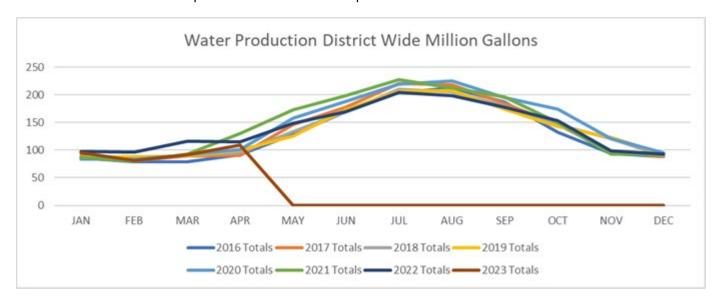

project in Copper Cove at the Kiva. Total of twelve trees.
- 9. Accompanied the Division of Safety of Dams inspecting the dam at Forest Meadows
- 10. Working on the District's Water Quality report.
- 11. Participated in the District's Local Hazard Mitigation Plan meeting.
- 12. Attended a writing class that the District hosted.
- 13. Ongoing work efforts related to the District's Cross Connection Control Surveys with Ms. Burke.
- 14. Working with Hydro Science about upgrades at Arnold WWTP.
- 15. On-going work efforts with the Districts CERS (California Environmental Reporting System) annual reporting.
- 16. Accompanied the County in three site inspections for CERS.
- 17. Updated the District's monthly conservation reports.
- 18. Below is the water production for the month of April 2023.



#### **Construction and Maintenance Manager:**

- 1. Staff meetings.
- 2. Board meetings.
- 3. Multiple Project Meetings Redwood tanks, AMI, CC Lift Station, etc
- 4. Attended the District's Rate Study Meeting and Finance Committee Meeting discussing the proposed 2024 FY budget.
- 5. Worked with the Jenny Lind Distribution Crew, Engineering, and the Director of Ops to implement a fire hydrant flow testing plan for Jenny Lind and Wallace.
- 6. Participated in the CWEA North Training Group's training plan.
- 7. Participated in the LHMP Update meetings.

- 8. Worked with the Construction Crew to update its project plan and project planning worksheet.
- 9. Attended JPIA Heat Illness Prevention Training at AWA.
- 10. Worked with the Plant Operations Manager to provide Distribution System Oper