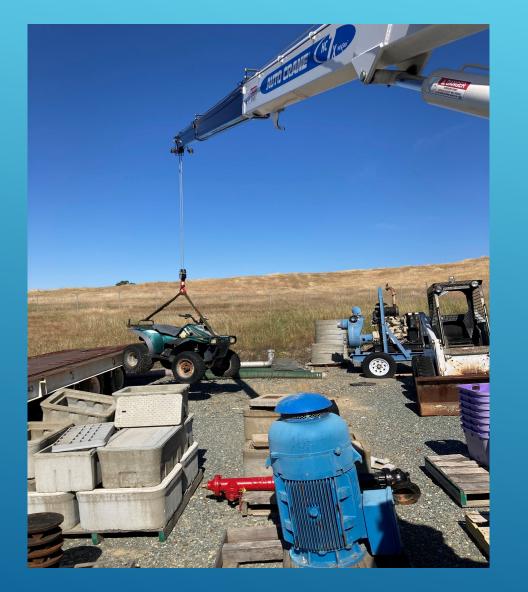

### ADDING PROTECTION TO THE WAREHOUSE -WEST POINT

# LEAK REPAIR – FAY & BARBARA – WEST POINT 11/14/2023



# 2<sup>ND</sup> FILTER ADDITION – WEST POINT





### REPLACING FUEL LINE ON THE CUT OFF SAW3-VALLECITO 6/14/2023





# **CONDUIT TRENCHING – VALLECITO**

**14** 





## POTHOLING AND INSTALLING EFF LINE -VALLECITO



### **REPAIRING CULVERT AND INSTALLING WATER LINE - VALLECITO**







### FORMS AND CONCRETE FOR TRASH RACK – VALLECITO





# FORMS AND CONCRETE FOR TRASH RACK - VALLECITO







# TRASH RACK INSTALL - VALLECITO

# FIRE CREW CLEAN UP - VALLECÍTO





# FIRE CREW CLEAN UP - VALLECITO







# FIRE CREW CLEAN UP - VALLECITO









### FIRE CREW CLEAN UP – FOREST MEADOWS







### FIRE CREW CLEAN UP - FOREST MEADOWS







### FIRE CREW CLEAN UP – FOREST MEADOWS





# **QUAD REPAIR WORK - MECHANICAL**







### HYDRAULIC CYLINDER REPLACEMENT VEH 736 - MECHANICAL





## PULLED SOUTHWORTH AERATOR & CHECKE28 OPERATION - MECHANICAL 6/14/2023

















## **RELOCATION OF TELEMETRY ANTÉNNA**





# **RELOCATION OF TELEMETRY ANTÉNNA**





# THANK YOU -QUESTIONS