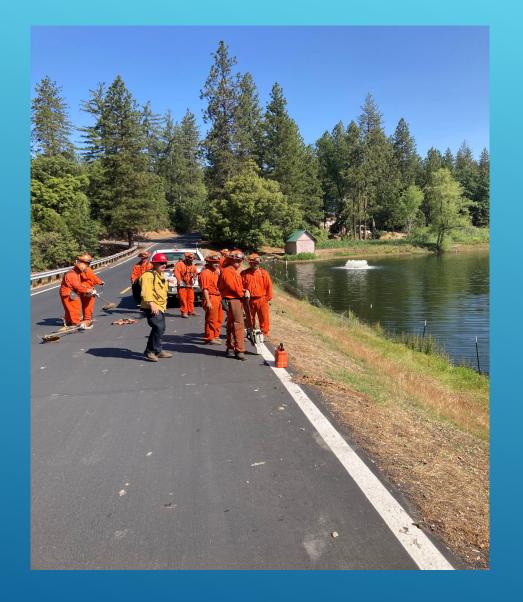

ATING – ACORN WAY – WEST POINT



### ADDING PROTECTION TO THE WAREHOUSE -WEST POINT







### ADDING PROTECTION TO THE WAREHOUSE -WEST POINT

# LEAK REPAIR – FAY & BARBARA – WEST POINT 11/14/2023



# 2<sup>ND</sup> FILTER ADDITION – WEST POINT





### REPLACING FUEL LINE ON THE CUT OFF SAW3-VALLECITO 6/14/2023





# **CONDUIT TRENCHING – VALLECITO**

**14** 





## POTHOLING AND INSTALLING EFF LINE -VALLECITO



### **REPAIRING CULVERT AND INSTALLING WATER LINE - VALLECITO**







### FORMS AND CONCRETE FOR TRASH RACK – VALLECITO





# FORMS AND CONCRETE FOR TRASH RACK - VALLECITO







# TRASH RACK INSTALL - VALLECITO

# FIRE CREW CLEAN UP - VALLECÍTO





# FIRE CREW CLEAN UP - VALLECITO







# FIRE CREW CLEAN UP - VALLECITO









### FIRE CREW CLEAN UP – FOREST MEADOWS







### FIRE CREW CLEAN UP - FOREST MEADOWS







### FIRE CREW CLEAN UP – FOREST MEADOWS





# **QUAD REPAIR WORK - MECHANICAL**







### HYDRAULIC CYLINDER REPLACEMENT VEH 736 - MECHANICAL





## PULLED SOUTHWORTH AERATOR & CHECKE28 OPERATION - MECHANICAL 6/14/2023

















## **RELOCATION OF TELEMETRY ANTÉNNA**





# **RELOCATION OF TELEMETRY ANTÉNNA**





# THANK YOU -QUESTIONS