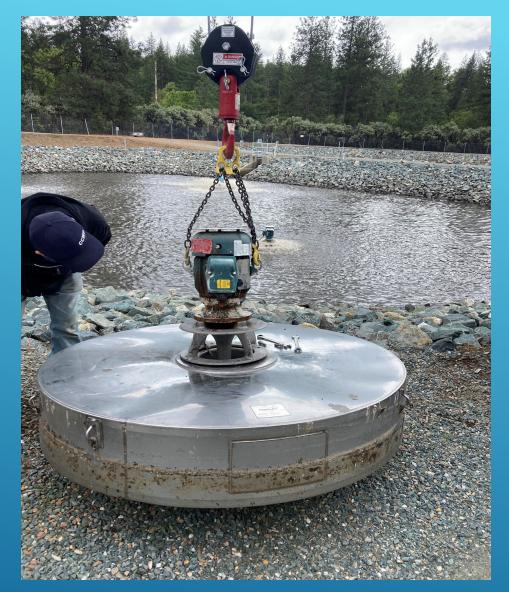

# 2<sup>ND</sup> FILTER ADDITION – WEST POINT





### REPLACING FUEL LINE ON THE CUT OFF SAW3-VALLECITO 6/14/2023





# **CONDUIT TRENCHING – VALLECITO**

**14** 





## POTHOLING AND INSTALLING EFF LINE -VALLECITO



### **REPAIRING CULVERT AND INSTALLING WATER LINE - VALLECITO**







### FORMS AND CONCRETE FOR TRASH RACK – VALLECITO





# FORMS AND CONCRETE FOR TRASH RACK - VALLECITO







# TRASH RACK INSTALL - VALLECITO

# FIRE CREW CLEAN UP - VALLECÍTO





# FIRE CREW CLEAN UP - VALLECITO







# FIRE CREW CLEAN UP - VALLECITO









### FIRE CREW CLEAN UP – FOREST MEADOWS







### FIRE CREW CLEAN UP - FOREST MEADOWS







### FIRE CREW CLEAN UP – FOREST MEADOWS





# **QUAD REPAIR WORK - MECHANICAL**







### HYDRAULIC CYLINDER REPLACEMENT VEH 736 - MECHANICAL





## PULLED SOUTHWORTH AERATOR & CHECKE28 OPERATION - MECHANICAL 6/14/2023

















## **RELOCATION OF TELEMETRY ANTÉNNA**





# **RELOCATION OF TELEMETRY ANTÉNNA**





# THANK YOU -QUESTIONS