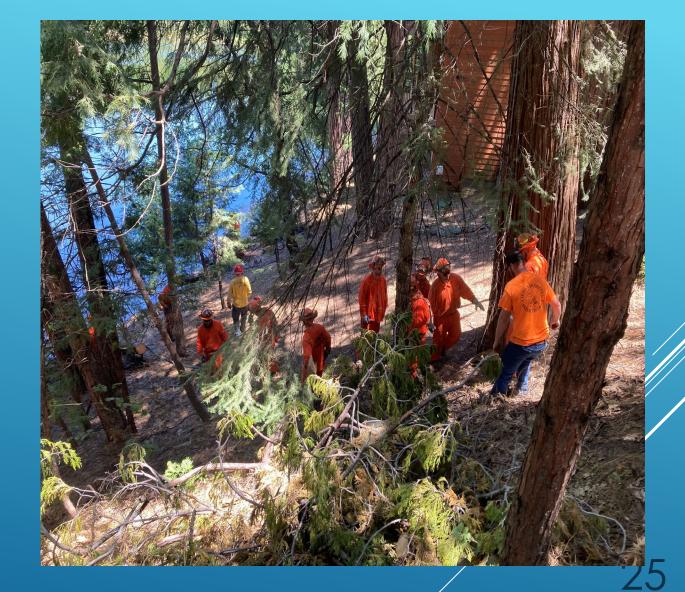

### FIRE CREW CLEAN UP – FOREST MEADOWS

### FIRE CREW CLEAN UP - FOREST MEADOWS