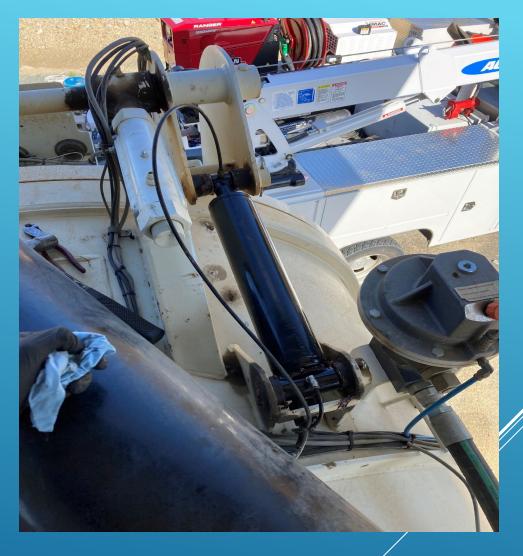

POINT

# LEAK REPAIR – FAY & BARBARA – WEST POINT 11/14/2023



# 2<sup>ND</sup> FILTER ADDITION – WEST POINT





### REPLACING FUEL LINE ON THE CUT OFF SAW3-VALLECITO 6/14/2023





# **CONDUIT TRENCHING – VALLECITO**

**14** 





## POTHOLING AND INSTALLING EFF LINE -VALLECITO



### **REPAIRING CULVERT AND INSTALLING WATER LINE - VALLECITO**







### FORMS AND CONCRETE FOR TRASH RACK – VALLECITO





# FORMS AND CONCRETE FOR TRASH RACK - VALLECITO







# TRASH RACK INSTALL - VALLECITO

# FIRE CREW CLEAN UP - VALLECÍTO





# FIRE CREW CLEAN UP - VALLECITO







# FIRE CREW CLEAN UP - VALLECITO









### FIRE CREW CLEAN UP – FOREST MEADOWS







### FIRE CREW CLEAN UP - FOREST MEADOWS







### FIRE CREW CLEAN UP – FOREST MEADOWS





# **QUAD REPAIR WORK - MECHANICAL**







### HYDRAULIC CYLINDER REPLACEMENT VEH 736 - MECHANICAL





## PULLED SOUTHWORTH AERATOR & CHECKE28 OPERATION - MECHANICAL 6/14/2023

















## **RELOCATION OF TELEMETRY ANTÉNNA**





# **RELOCATION OF TELEMETRY ANTÉNNA**





# THANK YOU -QUESTIONS