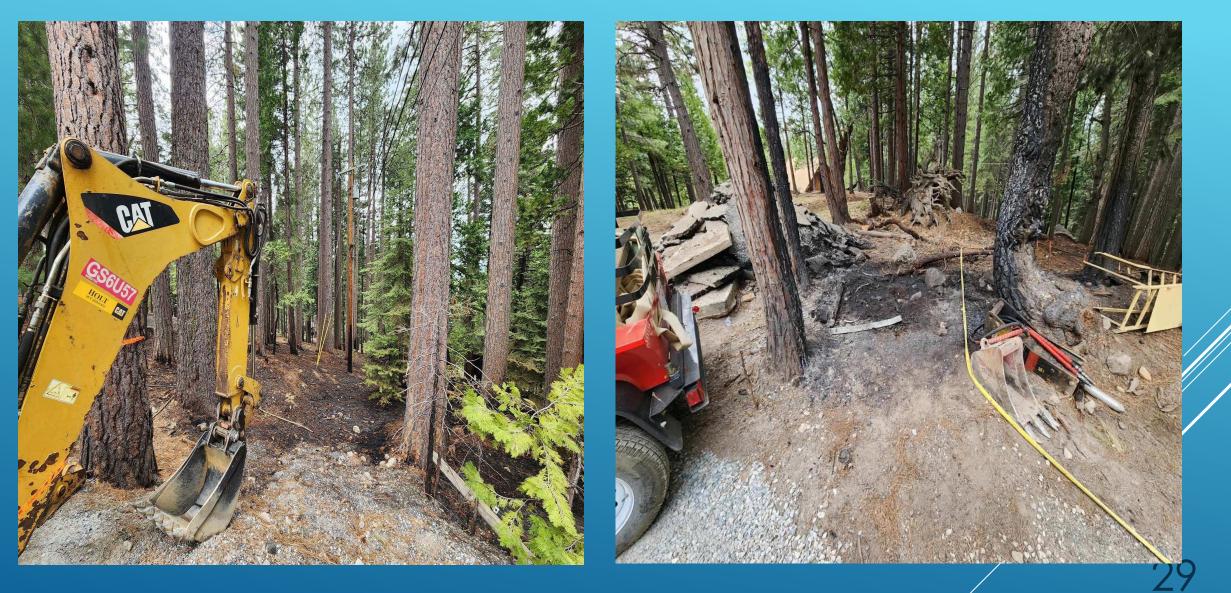

### FIRE CREW CLEAN UP – FOREST MEADOWS

### FIRE CREW CLEAN UP - FOREST MEADOWS