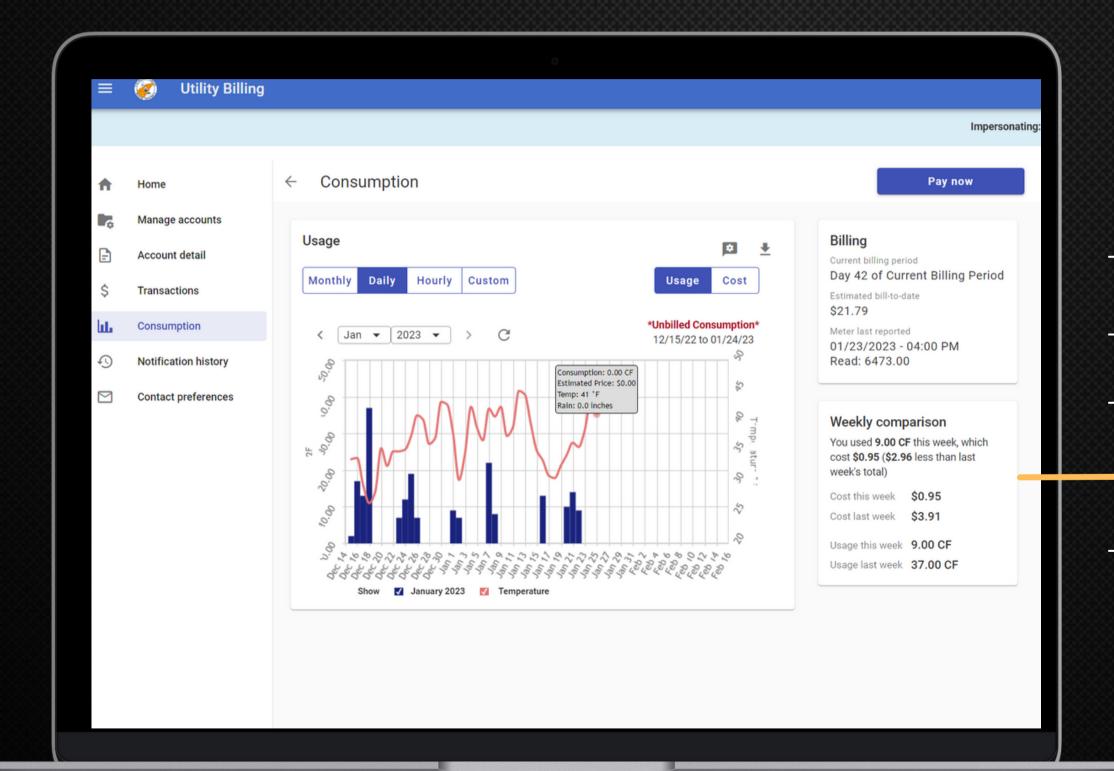

### NEW Online Billing Experience

Manage Accounts

**Transaction History** 

**Transactions** 

Consumption

### NEW Online Billing Experience

Manage Accounts

**Transaction History** 

**Transactions** 

Consumption

**Notification History** 

Still undergoing testing