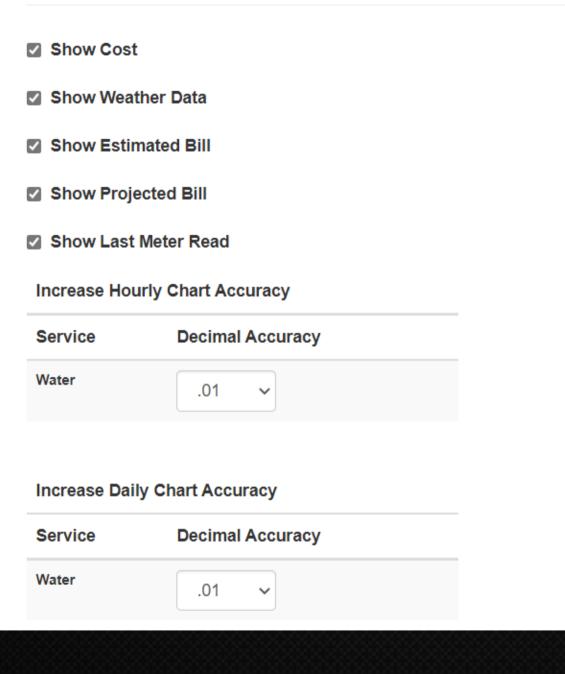

#### Consumption Chart Configuration

#### Consumption Configuration

CCWD staff have the capability and control customer viewing capabilities for:

- Cost
- Weather Data
- Estimated Bill
- Projected Bill
- Last Meter Read
- Consumption accuracy