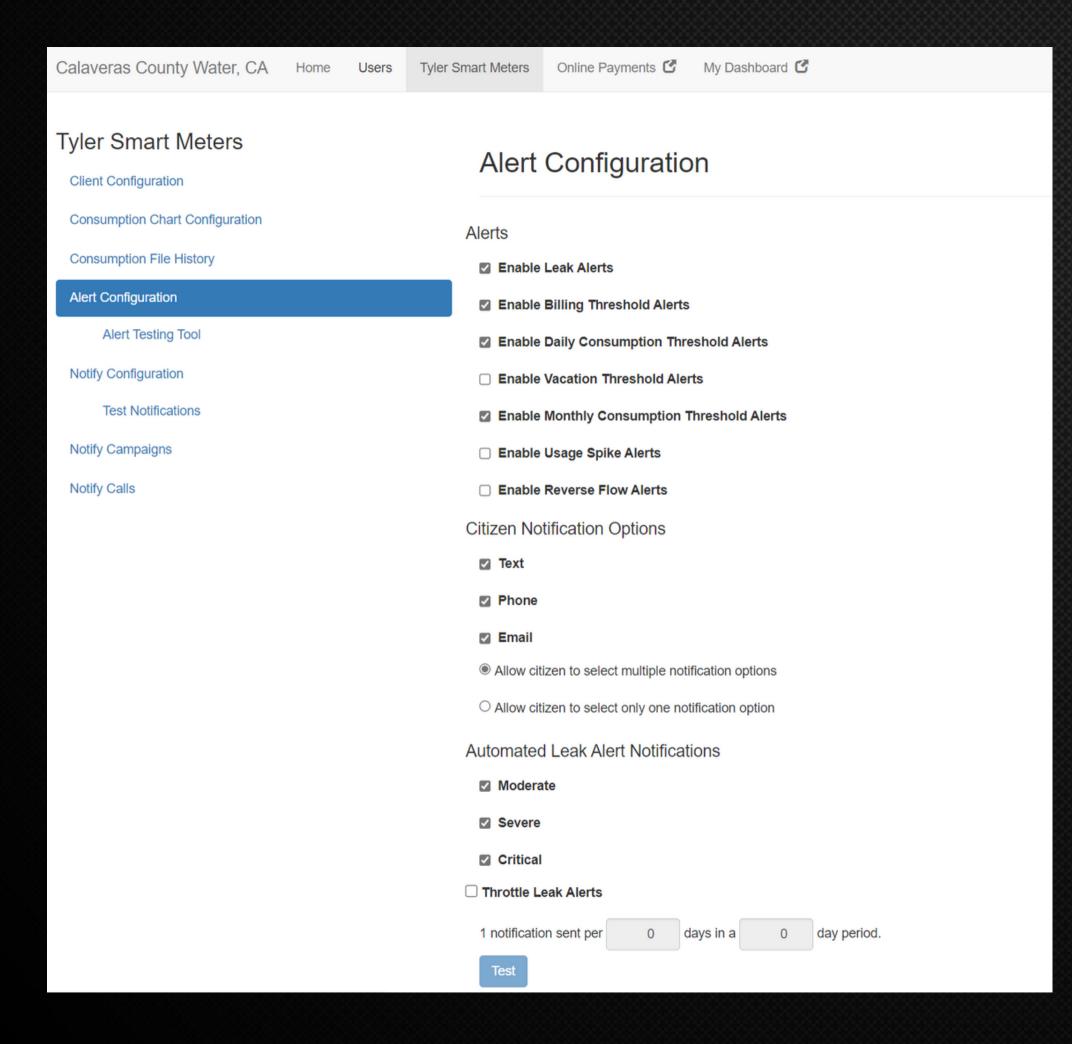

#### Tyler Smart Meters

**Client Configuration** 

Consumption Chart Configuration

Consumption File History

**Alert Configuration** 

Alert Testing Tool

Notify Configuration

**Test Notifications** 

#### Alert Configuration

CCWD staff have the capability and control:

- Alert types
- Notification Options
- Leak Alert Thresholds