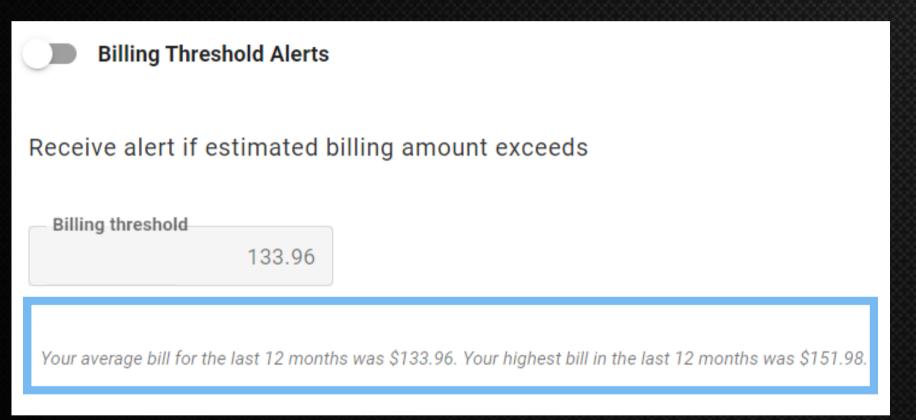

#### Billing & Consumption

Billing & consumption thresholds based on historical usage.

### Customer Options

| Email                                                                                                        | Email                             |            |         |
|--------------------------------------------------------------------------------------------------------------|-----------------------------------|------------|---------|
| Voice                                                                                                        | example@domain.com                |            |         |
| Text                                                                                                         | Mobile                            |            |         |
|                                                                                                              | Standard message and data rates m | nay apply  |         |
|                                                                                                              |                                   |            |         |
| Leak Alerts                                                                                                  |                                   |            |         |
| Receive alert if consumption indicates abnormal usage or potential leak.                                     |                                   |            |         |
| Billing Threshold Alerts                                                                                     |                                   |            |         |
| Receive alert if estimated billing amount exceeds                                                            |                                   |            |         |
| Billing threshold 133.96                                                                                     |                                   |            |         |
| Your average bill for the last 12 months was \$133.96. Your highest bill in the last 12 months was \$151.98. |                                   |            |         |
| Consumption Threshold Alerts                                                                                 |                                   |            |         |
| Notify me if my <b>daily</b> usage exceeds Notify me if my <b>monthly</b> usage exceeds                      |                                   |            |         |
| Water (CF)                                                                                                   | 20.76                             | Water (CF) | 1266.20 |

# Customer Options Alert Configuration

The Portal provides guidance for customers to set thresholds appropriate for their personal usage based on historical consumption