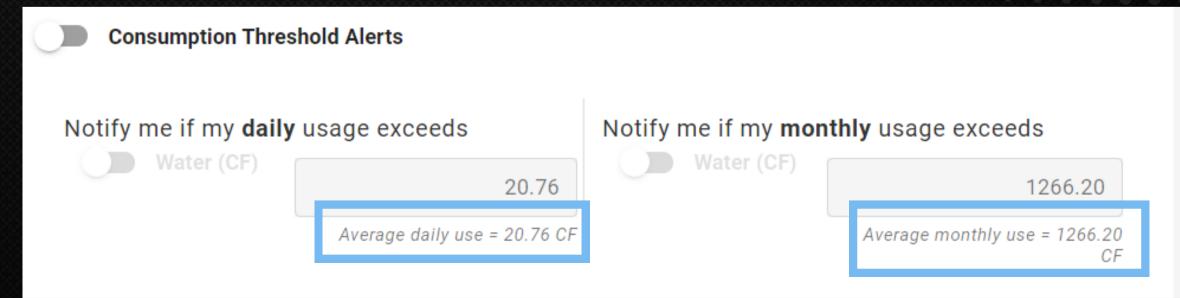

#### Billing & Consumption

Billing & consumption thresholds based on historical usage.

### Customer Options

| Email                                                                                                        | Email                             |            |         |
|--------------------------------------------------------------------------------------------------------------|-----------------------------------|------------|---------|
| Voice                                                                                                        | example@domain.com                |            |         |
| Text                                                                                                         | Mobile                            |            |         |
|                                                                                                              | Standard message and data rates m | nay apply  |         |
|                                                                                                              |                                   |            |         |
| Leak Alerts                                                                                                  |                                   |            |         |
| Receive alert if consumption indicates abnormal usage or potential leak.                                     |                                   |            |         |
| Billing Threshold Alerts                                                                                     |                                   |            |         |
| Receive alert if estimated billing amount exceeds                                                            |                                   |            |         |
| Billing threshold 133.96                                                                                     |                                   |            |         |
| Your average bill for the last 12 months was \$133.96. Your highest bill in the last 12 months was \$151.98. |                                   |            |         |
| Consumption Threshold Alerts                                                                                 |                                   |            |         |
| Notify me if my <b>daily</b> usage exceeds Notify me if my <b>monthly</b> usage exceeds                      |                                   |            |         |
| Water (CF)                                                                                                   | 20.76                             | Water (CF) | 1266.20 |

# Customer Options Alert Configuration

The Portal provides guidance for customers to set thresholds appropriate for their personal usage based on historical consumption