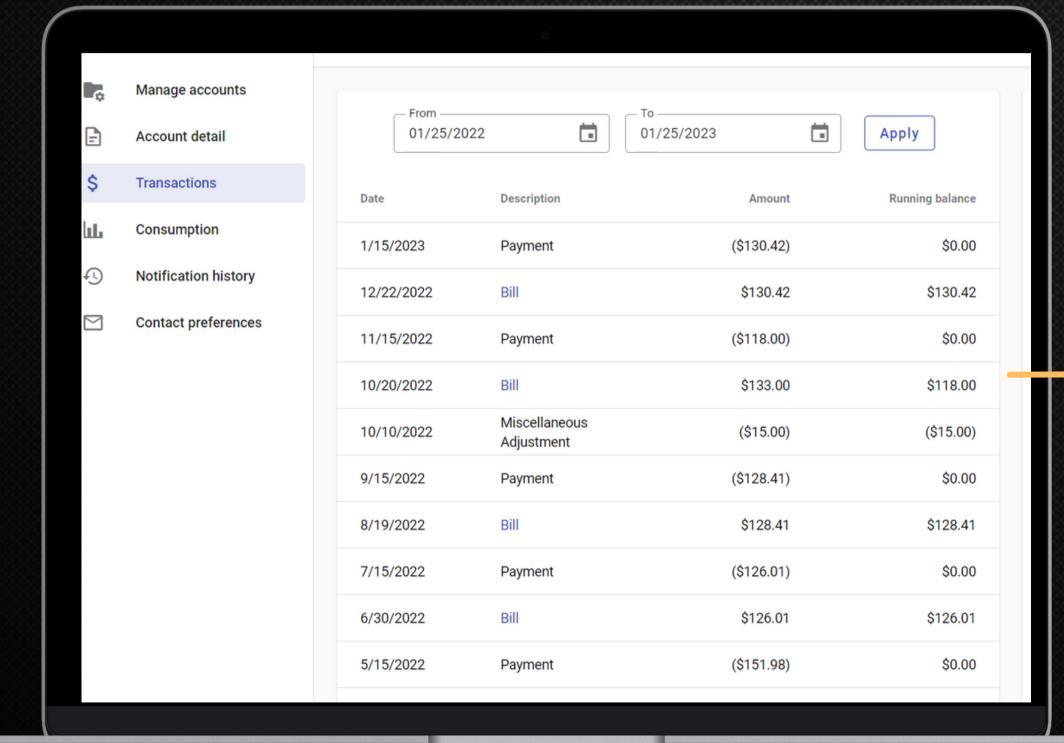

# Current Online Billing Experience

Manage Accounts

**Transaction History** 

**Transactions** 

Consumption