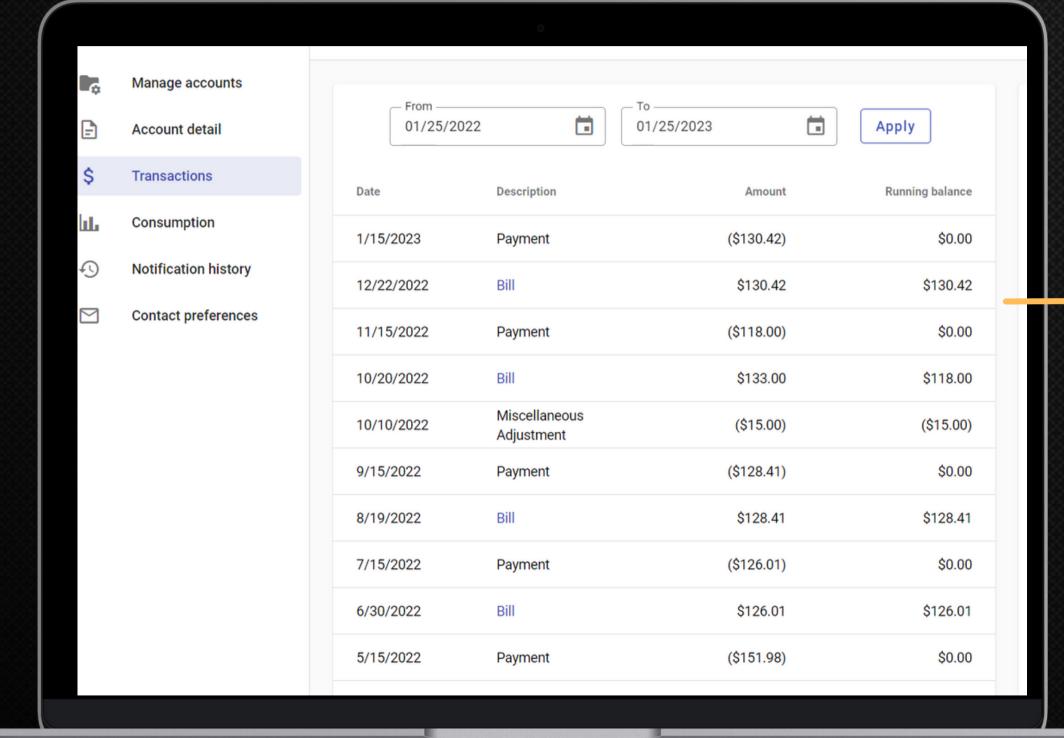

# Current Online Billing Experience

Manage Accounts

**Transaction History** 

**Transactions** 

Consumption