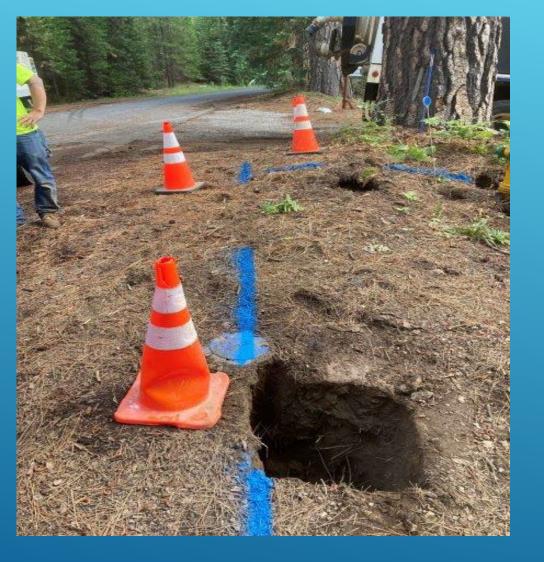

# CCWD FIELD OPERATIONS

August 2023 Department Report September 27th, 2023



#### West Point – HWY 26



# SERVICE LINE REPAIR





#### **SERVICE LINE REPAIR – WEST POINT** WAREHOUSE







### METER REPLACEMENT – BUMMERVILLE RD 4 WEST POINT





## **LOCATING BURIED VALVES - WEST POINT**





# TREE LANE HYDRANT - WEST POINT

**O** 9/28/2023





# YARD CLEANUP - WEST POINT SHOP





# HYDRANT REPLACEMENT – LAKEMONT – EBBETTS PASS







#### HYDRANT REPLACEMENT – LAKEMONT EBBETTS PASS





#### **IMPROVING DRAINAGE FOR AN AUTOMATIC FLUSHER – BIG TREES VILLAGE - EP**

10

#### **REHABBING HYDRANT AND EXPOSED SERVICE – SHOSHONE – BIG TREES VILLAGE**









#### POTHOLING TO UNDERSTAND ALIGNMENTS AND CORRECT MAPS - DORRINGTON







## DRAINING PRV VAULTS – EBBETTS PASS

13





#### **NEW HYDRANT INSTALLS – EBBETTS PASS**





#### TAMARACK DRIVE LINE REPLACEMENT -EBBETTS PASS







#### EXPOSING AND RESETTING VALVE LIDS – EBBETTS PASS

16





#### NIGHTTIME SERVICE LINE REPLACEMENT – COPPER COVE DRIVE

17





#### **NIGHTTIME SERVICE LINE REPLACEMENT -COPPER COVE DRIVE**







#### NIGHTTIME SERVICE LINE REPLACEMENT – COPPER COVE DRIVE







#### NIGHTTIME SERVICE LINE REPLACEMENT – COPPER COVE DRIVE



























#### EMERGENCY TRANSDUCER REPLACEMENT – A TANK – VALLEY SPRINGS







# AMB RG - USE

#### **REPLACED EXHAUST FAN – DORRINGTON PUMP STATION – EBBETTS PASS**





#### LOADED AND TESTED NEW SCADA SYST/ÉM – WEST