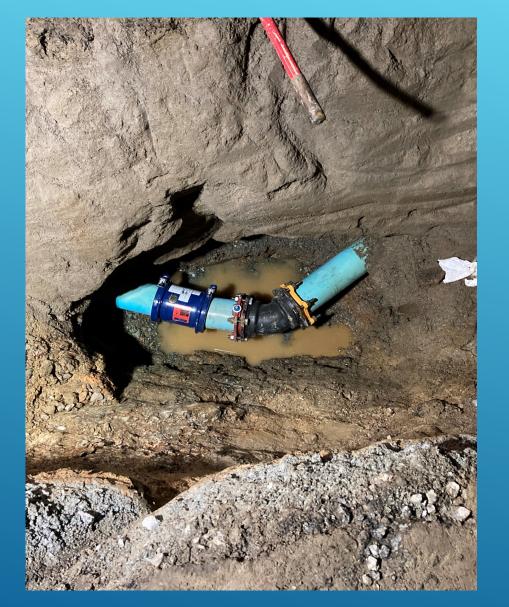

YDRANT REPLACEMENT – LAKEMONT EBBETTS PASS





#### **IMPROVING DRAINAGE FOR AN AUTOMATIC FLUSHER – BIG TREES VILLAGE - EP**

10

#### **REHABBING HYDRANT AND EXPOSED SERVICE – SHOSHONE – BIG TREES VILLAGE**









#### POTHOLING TO UNDERSTAND ALIGNMENTS AND CORRECT MAPS - DORRINGTON







## DRAINING PRV VAULTS – EBBETTS PASS

13





#### **NEW HYDRANT INSTALLS – EBBETTS PASS**





#### TAMARACK DRIVE LINE REPLACEMENT -EBBETTS PASS







#### EXPOSING AND RESETTING VALVE LIDS – EBBETTS PASS

16





#### NIGHTTIME SERVICE LINE REPLACEMENT – COPPER COVE DRIVE

17





#### **NIGHTTIME SERVICE LINE REPLACEMENT -COPPER COVE DRIVE**







#### NIGHTTIME SERVICE LINE REPLACEMENT – COPPER COVE DRIVE







#### NIGHTTIME SERVICE LINE REPLACEMENT – COPPER COVE DRIVE



























#### EMERGENCY TRANSDUCER REPLACEMENT – A TANK – VALLEY SPRINGS







# AMB RG - USE

#### **REPLACED EXHAUST FAN – DORRINGTON PUMP STATION – EBBETTS PASS**





#### LOADED AND TESTED NEW SCADA SYST/ÉM – WEST POINT WTP



#### **TROUBLESHOT AND REPAIRED HUCKLEBERRY** 28 **LIFT STATION STANDBY GENERATOR** – 9/28/2023 **VALLEY SPRINGS**



#### THANK YOU -QUESTIONS

 Replacement of Failed I/O base for the PLC at the Jenny Lind WTP – reestablished filter backwash function and communication with the backwash basins