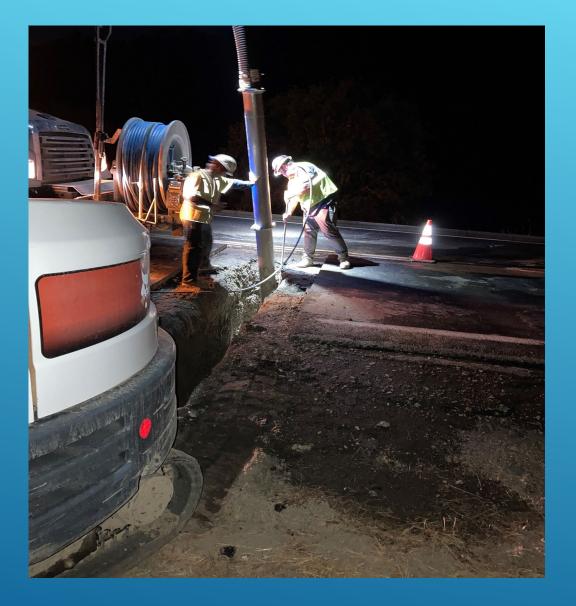

#### NIGHTTIME SERVICE LINE REPLACEMENT – COPPER COVE DRIVE

17

#### **NIGHTTIME SERVICE LINE REPLACEMENT -COPPER COVE DRIVE**

#### NIGHTTIME SERVICE LINE REPLACEMENT – COPPER COVE DRIVE