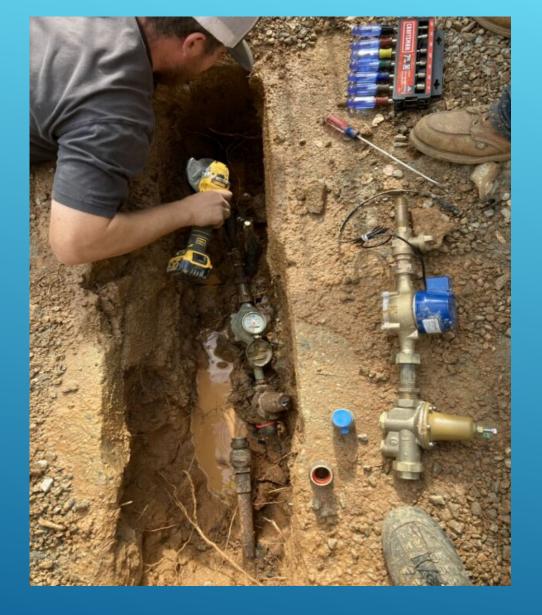

# CCWD FIELD OPERATIONS

August 2023 Department Report September 27th, 2023



#### West Point – HWY 26



# SERVICE LINE REPAIR





#### **SERVICE LINE REPAIR – WEST POINT** WAREHOUSE







### METER REPLACEMENT – BUMMERVILLE RD 4 WEST POINT





## **LOCATING BURIED VALVES - WEST POINT**





# TREE LANE HYDRANT - WEST POINT

**O** 9/28/2023





# YARD CLEANUP - WEST POINT SHOP





# HYDRANT REPLACEMENT – LAKEMONT – EBBETTS PASS







#### HYDRANT REPLACEMENT – LAKEMONT EBBETTS PASS





#### **IMPROVING DRAINAGE FOR AN AUTOMATIC FLUSHER – BIG TREES VILLAGE - EP**

10

#### **REHABBING HYDRANT AND EXPOSED SERVICE – SHOSHONE – BIG TREES VILLAGE**









#### POTHOLING TO UNDERSTAND ALIGNMENTS AND CORRECT MAPS - DORRINGTON







## DRAINING PRV VAULTS – EBBETTS PASS

13





#### **NEW HYDRANT INSTALLS – EBBETTS PASS**





#### TAMARACK DRIVE LINE REPLACEMENT -EBBETTS PASS







#### EXPOSING AND RESETTING VALVE LIDS – EBBETTS PASS

16





#### NIGHTTIME SERVICE L