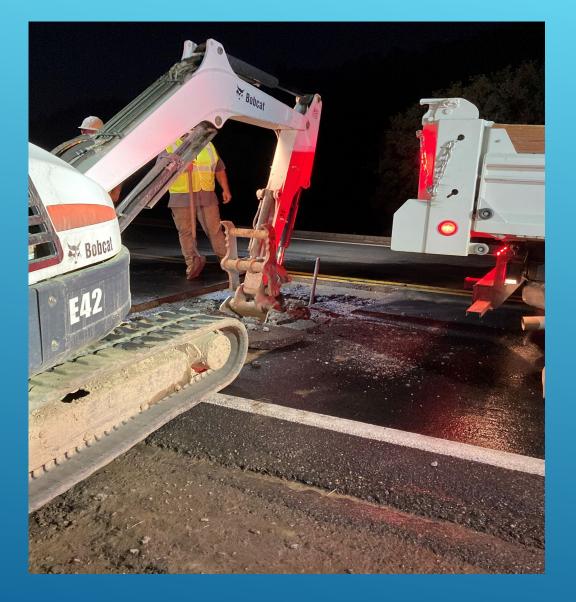

#### NIGHTTIME SERVICE LINE REPLACEMENT – COPPER COVE DRIVE

17

#### **NIGHTTIME SERVICE LINE REPLACEMENT -COPPER COVE DRIVE**

#### NIGHTTIME SERVICE LINE REPLACEMENT – COPPER COVE DRIVE