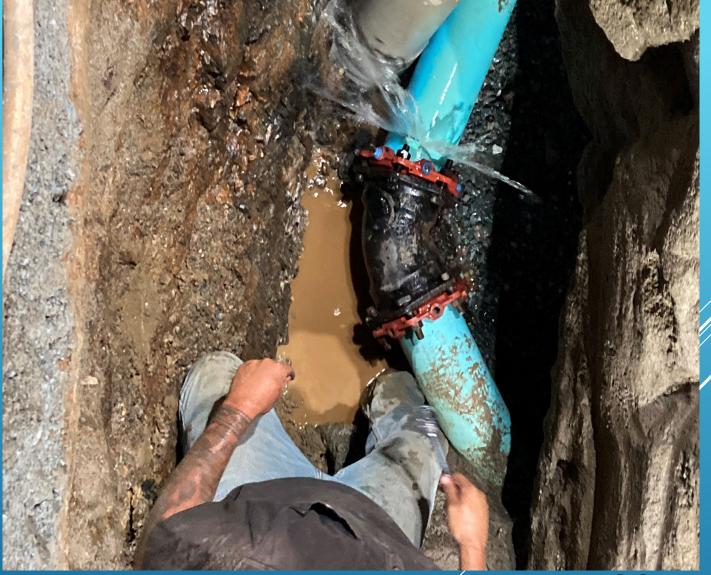

## HYDRANT REPLACEMENT – LAKEMONT EBBETTS PASS





#### **IMPROVING DRAINAGE FOR AN AUTOMATIC FLUSHER – BIG TREES VILLAGE - EP**

10

#### **REHABBING HYDRANT AND EXPOSED SERVICE – SHOSHONE – BIG TREES VILLAGE**









#### POTHOLING TO UNDERSTAND ALIGNMENTS AND CORRECT MAPS - DORRINGTON







## DRAINING PRV VAULTS – EBBETTS PASS

13





#### **NEW HYDRANT INSTALLS – EBBETTS PASS**





#### TAMARACK DRIVE LINE REPLACEMENT -EBBETTS PASS







#### EXPOSING AND RESETTING VALVE LIDS – EBBETTS PASS

16





#### NIGHTTIME SERVICE LINE REPLACEMENT – COPPER COVE DRIVE

17





#### **NIGHTTIME SERVICE LINE REPLACEMENT -COPPER COVE DRIVE**







#### NIGHTTIME SERVICE LINE REPLACEMENT – COPPER COVE DRIVE







#### NIGHTTIME SERVICE LINE REPLACEMENT – COPPER COVE DRIVE



























#### EMERGENCY TRANSDUCER REPLACEMENT – A TANK – VALLEY SPRINGS







# AMB RG - USE

#### **REPLACED EXHAUST FAN – DORRINGTON PUMP STATION – EBBETTS PASS**





#### LOADED AND TESTED NEW SCADA SYST/ÉM – WEST POINT WTP



#### **TROUBLESHOT AND REPAIRED HUCKLEBERRY** 28 **LIFT STATION STANDBY GENERATOR** – 9/28/2023 **VALLEY SPRINGS**



#### THANK YOU -QUESTIONS

 Replacement of Failed I/O base for the PLC at the Jenny Lind WTP – reestablished filter backwash function and communication with the backwash basins