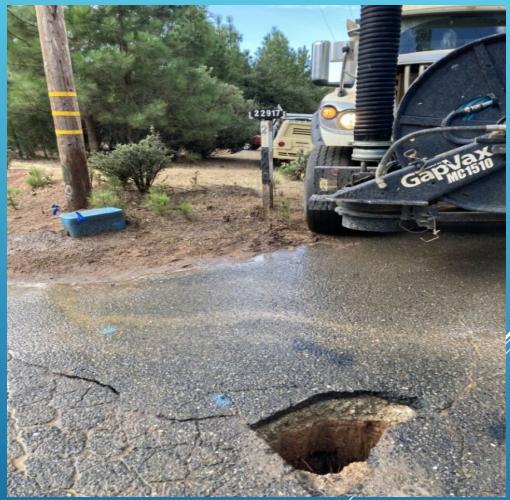

# CCWD FIELD OPERATIONS

August 2023 Department Report September 27th, 2023



#### West Point – HWY 26



# SERVICE LINE REPAIR





#### **SERVICE LINE REPAIR – WEST POINT** WAREHOUSE







### METER REPLACEMENT – BUMMERVILLE RD 4 WEST POINT





## **LOCATING BURIED VALVES - WEST POINT**





# TREE LANE HYDRANT - WEST POINT

**O** 9/28/2023





# YARD CLEANUP - WEST POINT SHOP





# HYDRANT REPLACEMENT – LAKEMONT – EBBETTS PASS







#### HYDRANT REPLACEMENT – LAKEMONT EBBETTS PASS





#### **IMPROVING DRAINAGE FOR AN AUTOMATIC FLUSHER – BIG TREES VILLAGE - EP**

10

#### **REHABBING HYDRANT AND EXPOSED SERVICE – SHOSHONE – BIG TREES VILLAGE**









#### POTHOLING TO UNDERSTAND ALIGNMENTS AND CORRECT MAPS - DORRINGTON







## DRAINING PRV VAULTS – EBBETTS PASS

13





#### **NEW HYDRANT INSTALLS – EBBETTS PASS**





#### TAMARACK DRIVE LINE REPLACEMENT -EBBETTS PASS







###