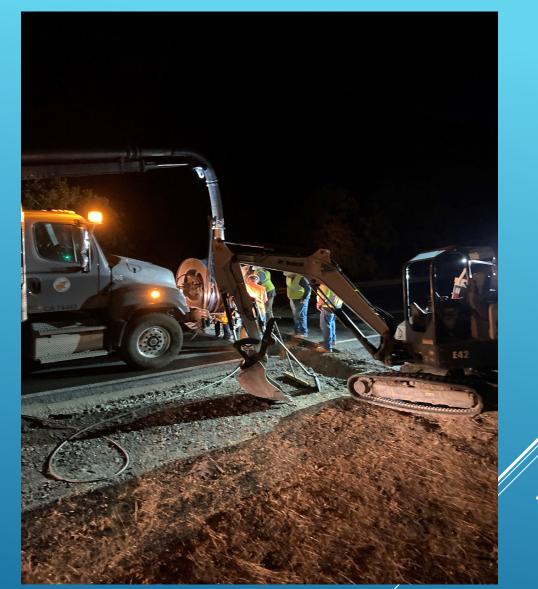

#### NIGHTTIME SERVICE LINE REPLACEMENT – COPPER COVE DRIVE

17

#### **NIGHTTIME SERVICE LINE REPLACEMENT -COPPER COVE DRIVE**

#### NIGHTTIME SERVICE LINE REPLACEMENT – COPPER COVE DRIVE