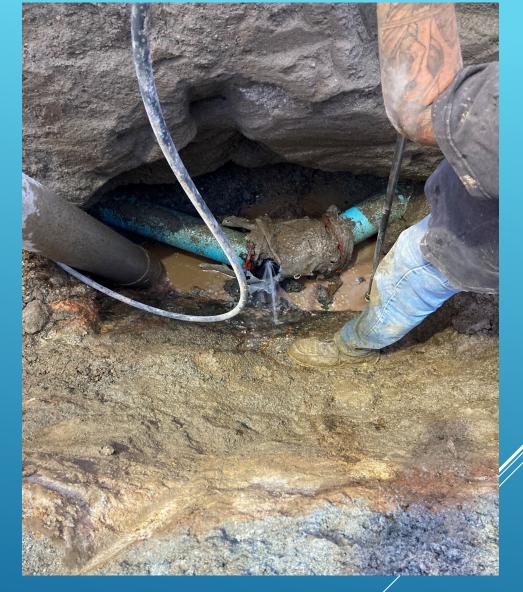

#### HYDRANT REPLACEMENT – LAKEMONT EBBETTS PASS





#### **IMPROVING DRAINAGE FOR AN AUTOMATIC FLUSHER – BIG TREES VILLAGE - EP**

10

#### **REHABBING HYDRANT AND EXPOSED SERVICE – SHOSHONE – BIG TREES VILLAGE**









#### POTHOLING TO UNDERSTAND ALIGNMENTS AND CORRECT MAPS - DORRINGTON







## DRAINING PRV VAULTS – EBBETTS PASS

13





#### **NEW HYDRANT INSTALLS – EBBETTS PASS**





#### TAMARACK DRIVE LINE REPLACEMENT -EBBETTS PASS







#### EXPOSING AND RESETTING VALVE LIDS – EBBETTS PASS

16





#### NIGHTTIME SERVICE LINE REPLACEMENT – COPPER COVE DRIVE

17





#### **NIGHTTIME SERVICE LINE REPLACEMENT -COPPER COVE DRIVE**







#### NIGHTTIME SERVICE LINE REPLACEMENT – COPPER COVE DRIVE







#### NIGHTTIME SERVICE LINE REPLACEMENT – COPPER COVE DRIVE



























#### EMERGENCY TRANSDUCER REPLACEMENT – A TANK – VALLEY SPRINGS







# AMB RG - USE

#### **REPLACED EXHAUST FAN – DORRINGTON PUMP STATION – EBBETTS PASS**





#### LOADED AND TESTED NEW SCADA SYST/ÉM – WEST POINT WTP



#### **TROUBLESHOT AND REPAIRED HUCKLEBERRY** 28 **LIFT STATION STANDBY GENERATOR** – 9/28/2023 **VALLEY SPRINGS**



#### THANK YOU -QUESTIONS

 Replacement of Failed I/O base for the PLC at the Jenny Lind WTP – reestablished filter backwash function and communication with the backwash basins