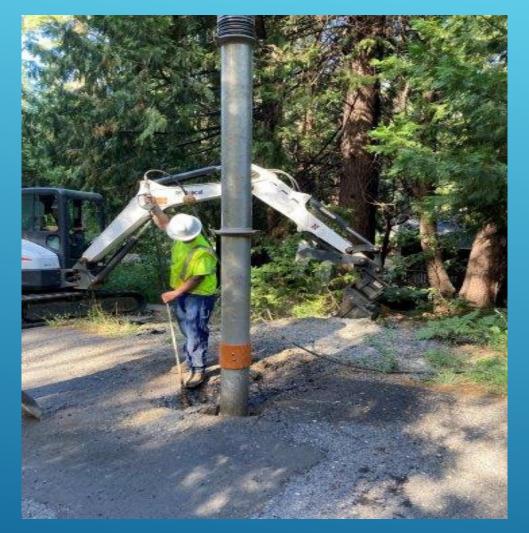

# CCWD FIELD OPERATIONS

August 2023 Department Report September 27th, 2023



#### West Point – HWY 26



# SERVICE LINE REPAIR





#### **SERVICE LINE REPAIR – WEST POINT** WAREHOUSE







### METER REPLACEMENT – BUMMERVILLE RD 4 WEST POINT





## **LOCATING BURIED VALVES - WEST POINT**





# TREE LANE HYDRANT - WEST POINT

**O** 9/28/2023





# YARD CLEANUP - WEST POINT SHOP





# HYDRANT REPLACEMENT – LAKEMONT – EBBETTS PASS







#### HYDRANT REPLACEMENT – LAKEMONT EBBETTS PASS





#### **IMPROVING DRAINAGE FOR AN AUTOMATIC FLUSHER – BIG TREES VILLAGE - EP**

10

#### **REHABBING HYDRANT AND EXPOSED SERVICE – SHOSHONE – BIG TREES VILLAGE**









#### POTHOLING TO UNDERSTAND ALIGNMENTS AND CORRECT MAPS - DORRINGTON







## DRAINING PRV VAULTS – EBBETTS PASS

13





#### **NEW HYDRANT INSTALLS – EBBETTS PASS**





#### TAMARACK DRIVE LINE REPLACEMENT -EBBETTS PASS







#### EXPOSING AND RESETTING VALVE LIDS – EBBETTS PASS

16





#### NIGHTTIME SERVICE LINE REPLACEMENT – COPPER COVE DRIVE

17





#### **NIGHTTIME SERVICE LINE REPLACEMENT -COPPER COVE DRIVE**







#### NIGHTTIME SERVICE LINE REPLACEMENT – COPPER COVE DRIVE







#### NIGHTTIME S