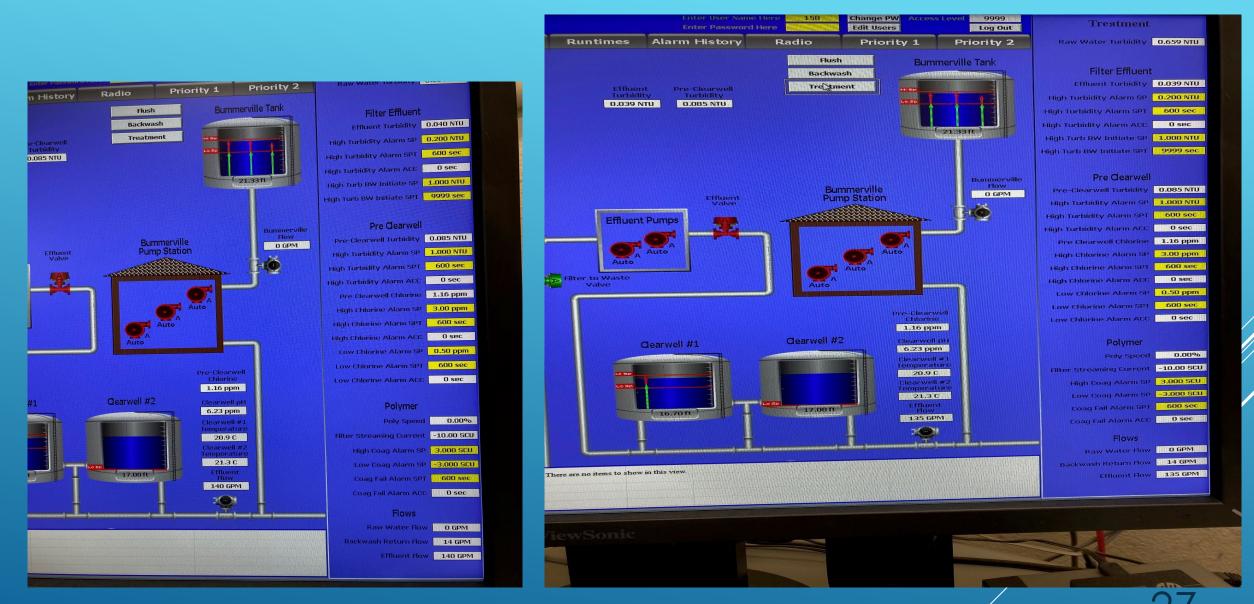

SERVICE – SHOSHONE – BIG TREES VILLAGE**









#### POTHOLING TO UNDERSTAND ALIGNMENTS AND CORRECT MAPS - DORRINGTON







## DRAINING PRV VAULTS – EBBETTS PASS

13





#### **NEW HYDRANT INSTALLS – EBBETTS PASS**





#### TAMARACK DRIVE LINE REPLACEMENT -EBBETTS PASS







#### EXPOSING AND RESETTING VALVE LIDS – EBBETTS PASS

16





#### NIGHTTIME SERVICE LINE REPLACEMENT – COPPER COVE DRIVE

17





#### **NIGHTTIME SERVICE LINE REPLACEMENT -COPPER COVE DRIVE**







#### NIGHTTIME SERVICE LINE REPLACEMENT – COPPER COVE DRIVE







#### NIGHTTIME SERVICE LINE REPLACEMENT – COPPER COVE DRIVE



























#### EMERGENCY TRANSDUCER REPLACEMENT – A TANK – VALLEY SPRINGS







# AMB RG - USE

#### **REPLACED EXHAUST FAN – DORRINGTON PUMP STATION – EBBETTS PASS**





#### LOADED AND TESTED NEW SCADA SYST/ÉM – WEST POINT WTP



#### **TROUBLESHOT AND REPAIRED HUCKLEBERRY** 28 **LIFT STATION STANDBY GENERATOR** – 9/28/2023 **VALLEY SPRINGS**



#### THANK YOU -QUESTIONS

 Replacement of Failed I/O base for the PLC at the Jenny Lind WTP – reestablished filter backwash function and communication with the backwash basins