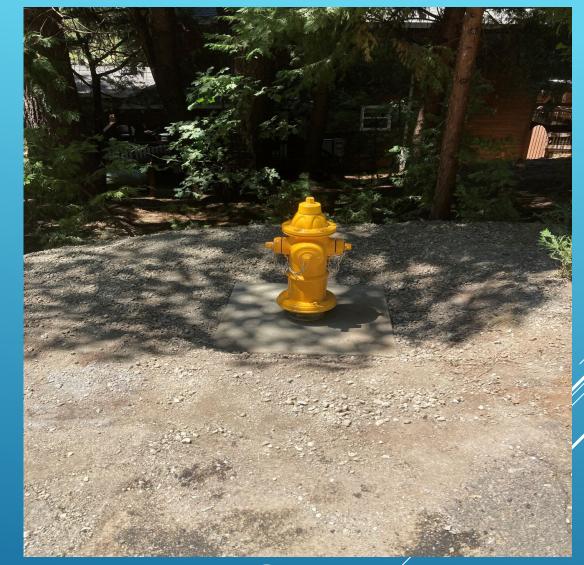

# CCWD FIELD OPERATIONS

August 2023 Department Report September 27th, 2023



#### West Point – HWY 26



# SERVICE LINE REPAIR





#### **SERVICE LINE REPAIR – WEST POINT** WAREHOUSE







### METER REPLACEMENT – BUMMERVILLE RD 4 WEST POINT





## **LOCATING BURIED VALVES - WEST POINT**





# TREE LANE HYDRANT - WEST POINT

**O** 9/28/2023





# YARD CLEANUP - WEST POINT SHOP





# HYDRANT REPLACEMENT – LAKEMONT – EBBETTS PASS







#### HYDRANT REPLACEMENT – LAKEMONT EBBETTS PASS





#### **IMPROVING DRAINAGE FOR AN AUTOMATIC FLUSHER – BIG TREES VILLAGE - EP**

10

#### **REHABBING HYDRANT AND EXPOSED SERVICE – SHOSHONE – BIG TREES VILLAGE**









#### POTHOLING TO UNDERSTAND ALIGNMENTS AND CORRECT MAPS - DORRINGTON







## DRAINING PRV VAULTS – EBBETTS PASS

13





#### **NEW HYDRANT INSTALLS – EBBETTS PASS**





#### TAMARACK DRIVE LINE REPLACEMENT -EBBETTS PASS







#### EXPOSING AND RESETTING VALVE LIDS – EBBETTS PASS

16





#### NIGHTTIME SERVICE LINE REPLACEMENT – COPPER COVE DRIVE

17





#### **NIGHTTIME SERVICE LINE REPLACEMENT -COPPER COVE DRIVE**







#### NIGHTTIME SERVICE LINE REPLACEMENT – COPPER COVE DRIVE







#### NIGHTTIME SERVICE LINE REPLACEMENT – COPPER COVE DRIVE