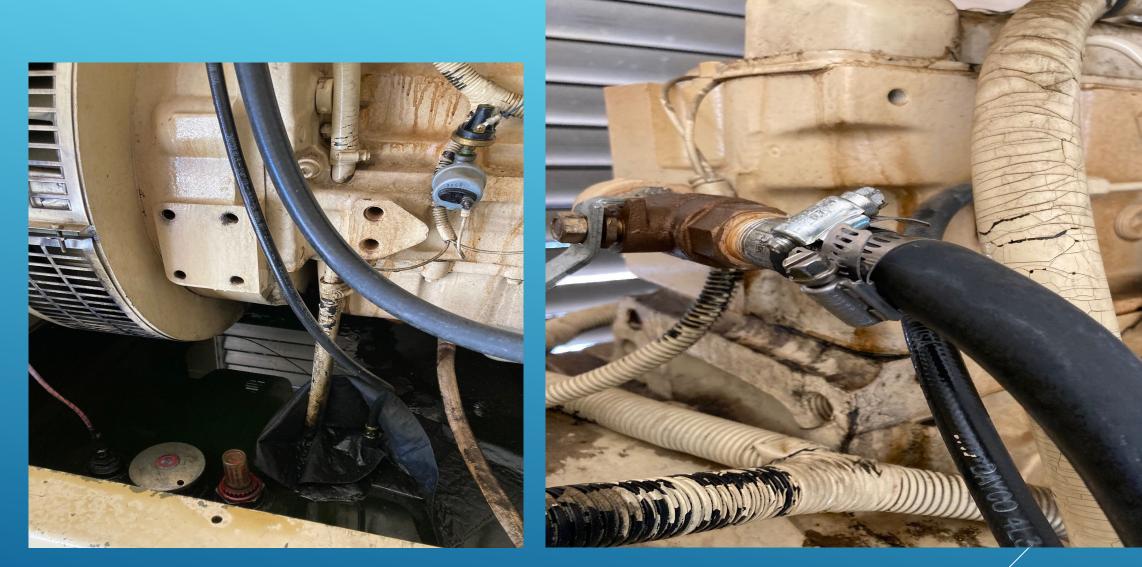

#### **TROUBLESHOT AND REPAIRED HUCKLEBERRY** 28 **LIFT STATION STANDBY GENERATOR** – 9/28/2023 **VALLEY SPRINGS**