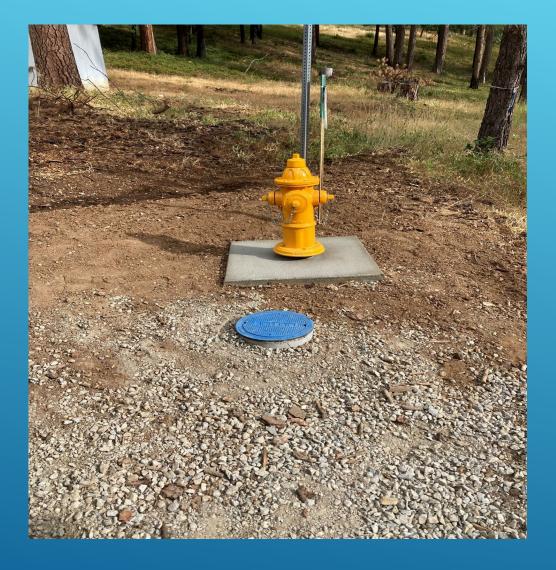

# CCWD FIELD OPERATIONS

August 2023 Department Report September 27th, 2023



#### West Point – HWY 26



# SERVICE LINE REPAIR





#### **SERVICE LINE REPAIR – WEST POINT** WAREHOUSE







### METER REPLACEMENT – BUMMERVILLE RD 4 WEST POINT





## **LOCATING BURIED VALVES - WEST POINT**





# TREE LANE HYDRANT - WEST POINT

**O** 9/28/2023





# YARD CLEANUP - WEST POINT SHOP





# HYDRANT REPLACEMENT – LAKEMONT – EBBETTS PASS







#### HYDRANT REPLACEMENT – LAKEMONT EBBETTS PASS





#### **IMPROVING DRAINAGE FOR AN AUTOMATIC FLUSHER – BIG TREES VILLAGE - EP**

10

#### **REHABBING HYDRANT AND EXPOSED SERVICE – SHOSHONE – BIG TREES VILLAGE**









#### POTHOLING TO UNDERSTAND ALIGNMENTS AND CORRECT MAPS - DORRINGTON







## DRAINING PRV VAULTS – EBBETTS PASS

13





#### **NEW HYDRANT INSTALLS – EBBETTS PASS**





#### TAMARACK DRIVE LINE REPLACEMENT -EBBETTS PASS







#### EXPOSING AND RESETTING VALVE LIDS – EBBETTS PASS

16





#### NIGHTTIME SERVICE LINE REPLACEMENT – COPPER COVE DRIVE

17





#### **NIGHTTIME SERVICE LINE REPLACEMENT -COPPER COVE DRIVE**







#### NIGHTTIME SERVICE LINE REPLACEMENT – COPPER COVE DRIVE







#### NIGHTTIME SERVICE LINE REPLACEMENT – COPPER COVE DRIVE



























#### EMERGENCY TRANSDUCER REPLACEMENT – A TANK – VALLEY SPRINGS







# AMB RG - USE

#### **REPLACED EXHAUST FAN – DORRINGTON PUMP STATION – EBBETTS PASS**





#### LOADED AND TESTED NEW SCADA SYST/ÉM – WEST POINT WTP



#### **TROUBLESHOT AND REPAIRED HUCKLEBERRY** 28 **LIFT STATION STANDBY GENERATOR** – 9/28/2023 **VALLEY SPR