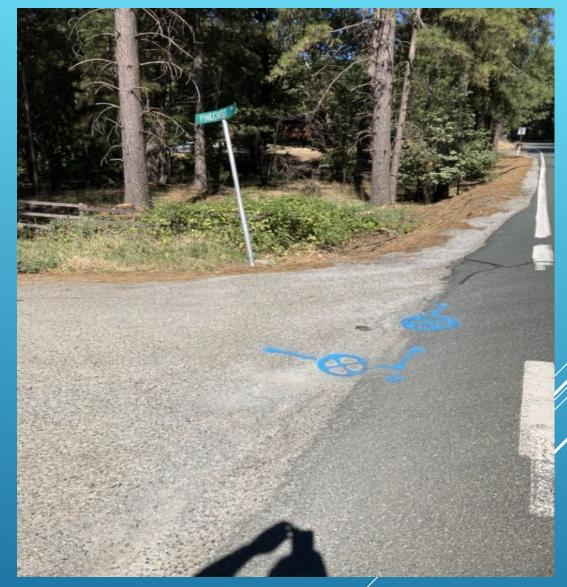

# CCWD FIELD OPERATIONS

August 2023 Department Report September 27th, 2023



#### West Point – HWY 26



# SERVICE LINE REPAIR





#### **SERVICE LINE REPAIR – WEST POINT** WAREHOUSE







### METER REPLACEMENT – BUMMERVILLE RD 4 WEST POINT





## **LOCATING BURIED VALVES - WEST POINT**





# TREE LANE HYDRANT - WEST POINT

**O** 9/28/2023





# YARD CLEANUP - WEST POINT SHOP





# HYDRANT REPLACEMENT – LAKEMONT – EBBETTS PASS







#### HYDRANT REPLACEMENT – LAKEMONT EBBETTS PASS





#### **IMPROVING DRAINAGE FOR AN AUTOMATIC FLUSHER – BIG TREES VILLAGE - EP**

10

#### **REHABBING HYDRANT AND EXPOSED SERVICE – SHOSHONE – BIG TREES VILLAGE**









#### POTHOLING TO UNDERSTAND ALIGNMENTS AND CORRECT MAPS - DORRINGTON







## DRAINING PRV VAULTS – EBBETTS PASS

13





#### **NEW HYDRANT INSTALLS – EBBETTS PASS**





#### TAMARACK DRIVE LINE REPLACEMENT -EBBETTS PASS







#### EXPOSING AND RESETTING VALVE LIDS – EBBETTS PASS

16





#### NIGHTTIME SERVICE LINE REPLACEMENT – COPPER COVE DRIVE

17





#### **NIGHTTI