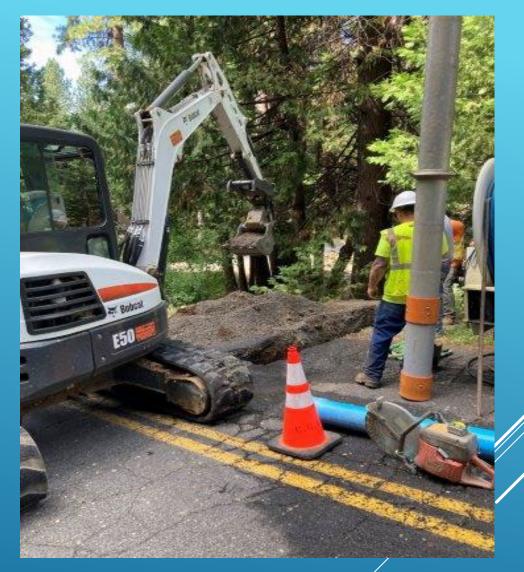

# CCWD FIELD OPERATIONS

August 2023 Department Report September 27th, 2023



#### West Point – HWY 26



# SERVICE LINE REPAIR





#### **SERVICE LINE REPAIR – WEST POINT** WAREHOUSE







### METER REPLACEMENT – BUMMERVILLE RD 4 WEST POINT





## **LOCATING BURIED VALVES - WEST POINT**





# TREE LANE HYDRANT - WEST POINT

**O** 9/28/2023





# YARD CLEANUP - WEST POINT SHOP





# HYDRANT REPLACEMENT – LAKEMONT – EBBETTS PASS







#### HYDRANT REPLACEMENT – LAKEMONT EBBETTS PASS





#### **IMPROVING DRAINAGE FOR AN AUTOMATIC FLUSHER – BIG TREES VILLAGE - EP**

10

#### **REHABBING HYDRANT AND EXPOSED SERVICE – SHOSHONE – BIG TREES VILLAGE**









#### POTHOLING TO UNDERSTAND ALIGNMENTS AND CORRECT MAPS - DORRINGTON







## DRAINING PRV VAULTS – EBBETTS PASS

13





#### **NEW HYDRANT INSTALLS – EBBETTS PASS**





#### TAMARACK DRIVE LINE REPLACEMENT -EBBETTS PASS







#### EXPOSING AND RESETTING VALVE LIDS – EBBETTS PASS

16





#### NIGHTTIME SERVICE LINE REPLACEMENT – COPPER COVE DRIVE

17





#### **NIGHTTIME SERVICE LINE REPLACEMENT -COPPER COVE DRIVE**







#### NIGHTTIME SERVICE LINE REPLACEMENT – COPPER COVE DRIVE







#### NIGHTTIME SER