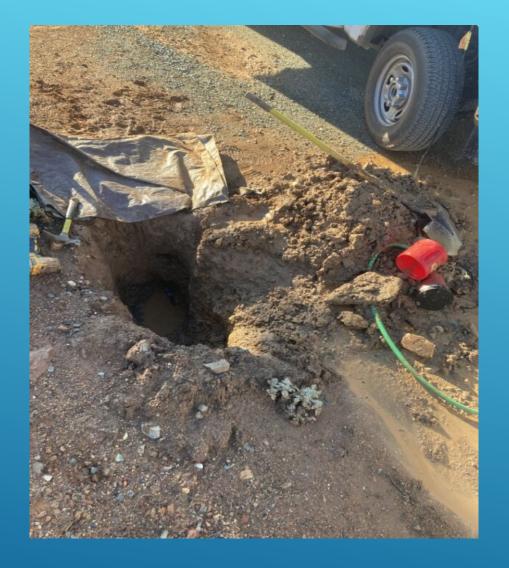

# CCWD FIELD OPERATIONS

August 2023 Department Report September 27th, 2023



#### West Point – HWY 26



# SERVICE LINE REPAIR





#### **SERVICE LINE REPAIR – WEST POINT** WAREHOUSE







### METER REPLACEMENT – BUMMERVILLE RD 4 WEST POINT





## **LOCATING BURIED VALVES - WEST POINT**





# TREE LANE HYDRANT - WEST POINT

**O** 9/28/2023





# YARD CLEANUP - WEST POINT SHOP





# HYDRANT REPLACEMENT – LAKEMONT – EBBETTS PASS







#### HYDRANT REPLACEMENT – LAKEMONT EBBETTS PASS





#### **IMPROVING DRAINAGE FOR AN AUTOMATIC FLUSHER – BIG TREES VILLAGE - EP**

10

#### **REHABBING HYDRANT AND EXPOSED SERVICE – SHOSHONE – BIG TREES VILLAGE**









#### POTHOLING TO UNDERSTAND ALIGNMENTS AND CORRECT MAPS - DORRINGTON







## DRAINING PRV VAULTS – EBBETTS PASS

13





#### **NEW HYDRANT INSTALLS – EBBETTS PASS**





#### TAMARACK DRIVE LINE REPLACEMENT -EBBETTS PASS







#### EXPOSING AND RESETTING