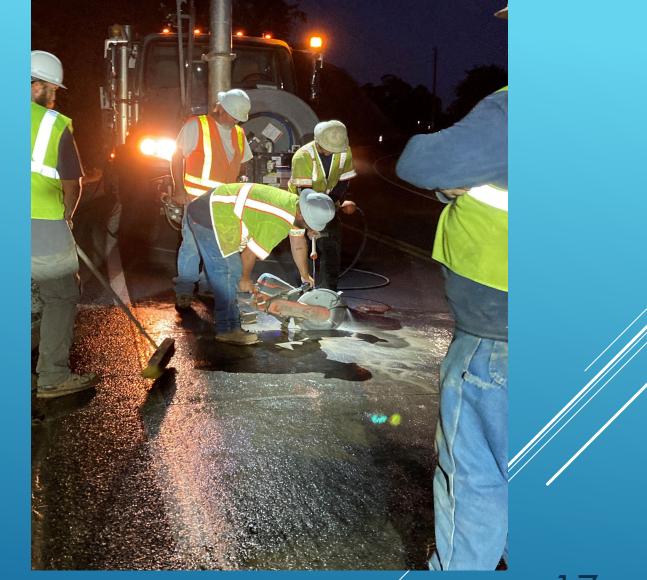

#### NIGHTTIME SERVICE LINE REPLACEMENT – COPPER COVE DRIVE

17

#### **NIGHTTIME SERVICE LINE REPLACEMENT -COPPER COVE DRIVE**

#### NIGHTTIME SERVICE LINE REPLACEMENT – COPPER COVE DRIVE