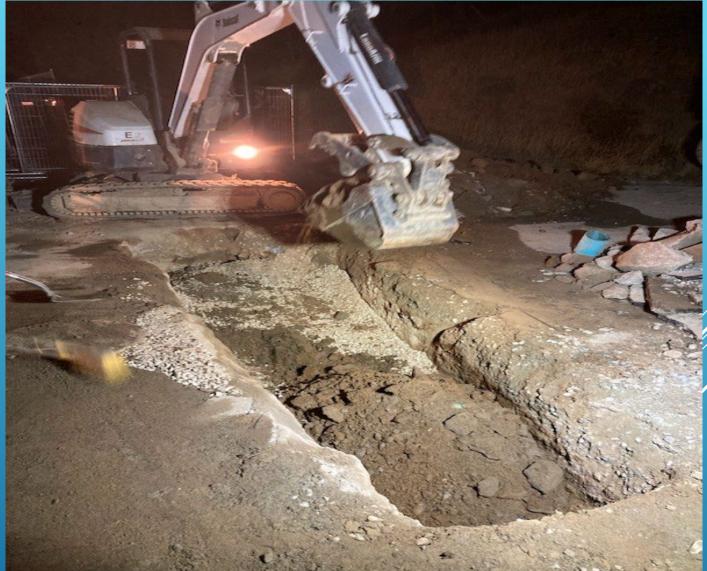

#### NIGHTTIME SERVICE LINE REPLACEMENT – COPPER COVE DRIVE

17

#### **NIGHTTIME SERVICE LINE REPLACEMENT -COPPER COVE DRIVE**

#### NIGHTTIME SERVICE LINE REPLACEMENT – COPPER COVE DRIVE