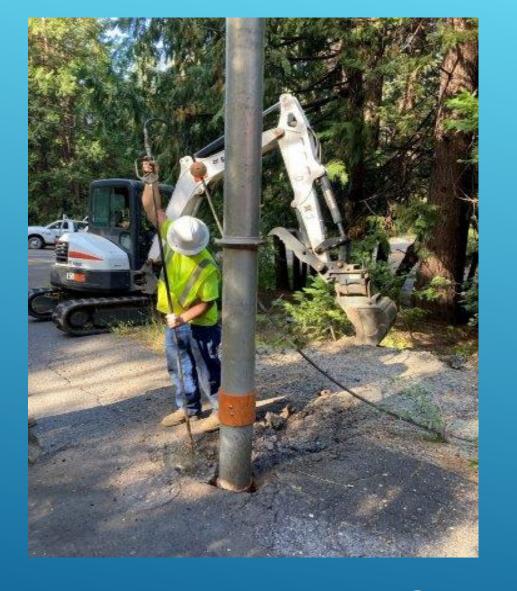

# CCWD FIELD OPERATIONS

August 2023 Department Report September 27th, 2023



#### West Point – HWY 26



# SERVICE LINE REPAIR





#### **SERVICE LINE REPAIR – WEST POINT** WAREHOUSE







### METER REPLACEMENT – BUMMERVILLE RD 4 WEST POINT





## **LOCATING BURIED VALVES - WEST POINT**





# TREE LANE HYDRANT - WEST POINT

**O** 9/28/2023





# YARD CLEANUP - WEST POINT SHOP





# HYDRANT REPLACEMENT – LAKEMONT – EBBETTS PASS







#### HYDRANT REPLACEMENT – LAKEMONT EBBETTS PASS





#### **IMPROVING DRAINAGE FOR AN AUTOMATIC FLUSHER – BIG TREES VILLAGE - EP**

10

#### **REHABBING HYDRANT AND EXPOSED SERVICE – SHOSHONE – BIG TREES VILLAGE**









#### POTHOLING TO UNDERSTAND ALIGNMENTS AND CORRECT MAPS - DORRINGTON







## DRAINING PRV VAULTS – EBBETTS PASS

13





#### **NEW HYDRANT INSTALLS – EBBETTS PASS**





#### TAMARACK DRIVE LINE REPLACEMENT -EBBETTS PASS







#### EXPOSING AND RESETTING VALVE LIDS – EBBETTS PASS

16





#### NIGHTTIME SERVICE LINE REPLACEMENT – COPPER COVE DRIVE

17





#### **NIGHTTIME SERVICE LINE REPLACEMENT -COPPER COVE DRIVE**







#### NIGHTTIME SERVICE LINE REPLACEMENT – COPPER COVE DRIVE







#### NIGHTTIME SERVICE LINE REPLACEMENT – COPPER COVE DRIVE