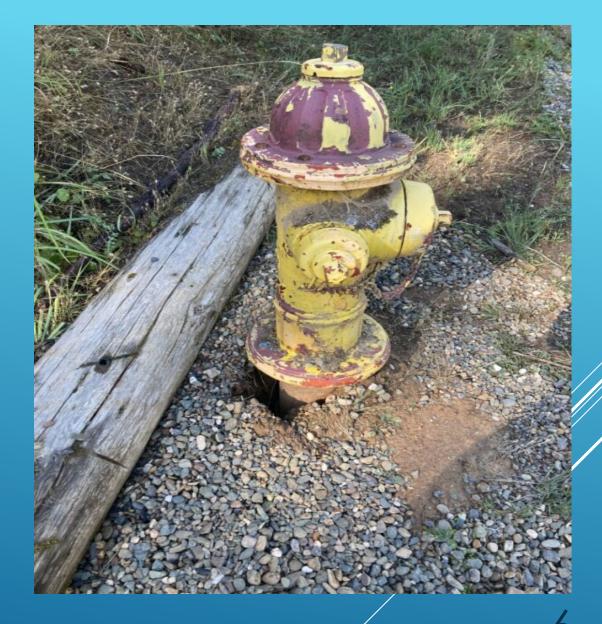

# CCWD FIELD OPERATIONS

August 2023 Department Report September 27th, 2023



#### West Point – HWY 26



# SERVICE LINE REPAIR





#### **SERVICE LINE REPAIR – WEST POINT** WAREHOUSE







### METER REPLACEMENT – BUMMERVILLE RD 4 WEST POINT





## **LOCATING BURIED VALVES - WEST POINT**





# TREE LANE HYDRANT - WEST POINT

**O** 9/28/2023





# YARD CLEANUP - WEST POINT SHOP





# HYDRANT REPLACEMENT – LAKEMONT – EBBETTS PASS







#### HYDRANT REPLACEMENT – LAKEMONT EBBETTS PASS





#### **IMPROVING DRAINAGE FOR AN AUTOMATIC FLUSHER – BIG TREES VILLAGE - EP**

10

#### **REHABBING HYDRANT AND EXPOSED SERVICE – SHOSHONE – BIG TREES VILLAGE**









#### POTHOLING TO UNDERSTAND ALIGNMENTS AND CORRECT MAPS - DORRINGTON







## DRAINING PRV VAULTS – EBBETTS PASS

13





#### **NEW HYDRANT INSTALLS – EBBETTS PASS**





#### TAMARACK DRIVE LINE REPLACEMENT -EBBETTS PASS







#### EXPOSING AND RESETTING VALVE LIDS – EBBETTS PASS

16





#### NIGHTTIME SERVICE LINE REPLACEMENT – COPPER COVE DRIVE

17





#### **NIGHTTIME SERVICE LINE REPLACEMENT -COPPER COVE DRIVE**