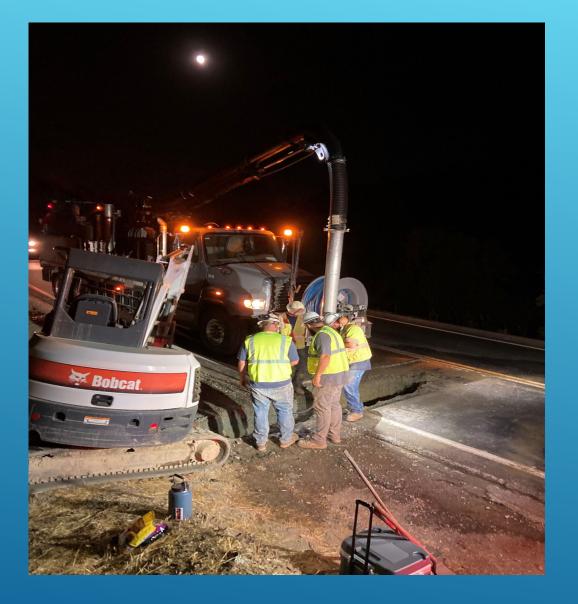

#### NIGHTTIME SERVICE LINE REPLACEMENT – COPPER COVE DRIVE

17

#### **NIGHTTIME SERVICE LINE REPLACEMENT -COPPER COVE DRIVE**

#### NIGHTTIME SERVICE LINE REPLACEMENT – COPPER COVE DRIVE