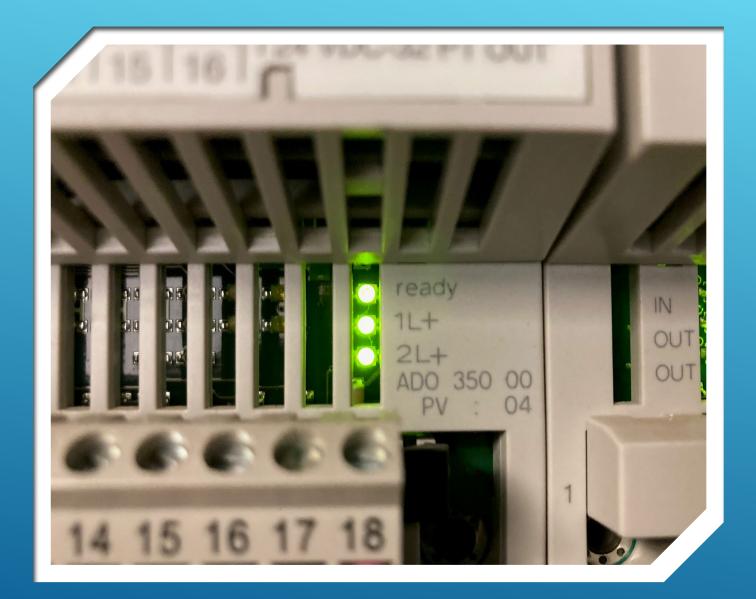

#### THANK YOU -QUESTIONS

 Replacement of Failed I/O base for the PLC at the Jenny Lind WTP – reestablished filter backwash function and communication with the backwash basins