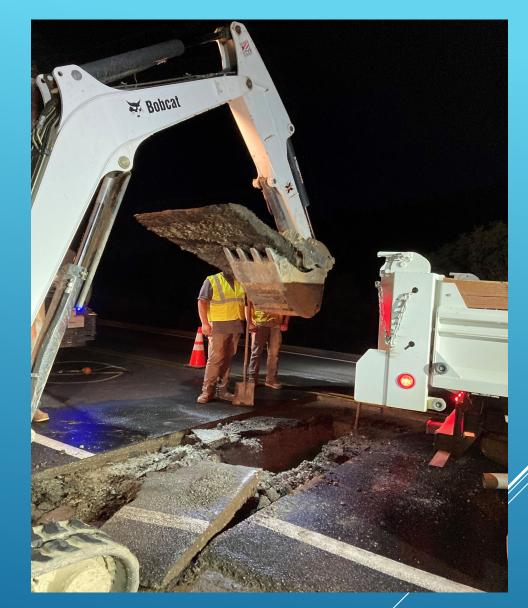

#### NIGHTTIME SERVICE LINE REPLACEMENT – COPPER COVE DRIVE

17

#### **NIGHTTIME SERVICE LINE REPLACEMENT -COPPER COVE DRIVE**

#### NIGHTTIME SERVICE LINE REPLACEMENT – COPPER COVE DRIVE