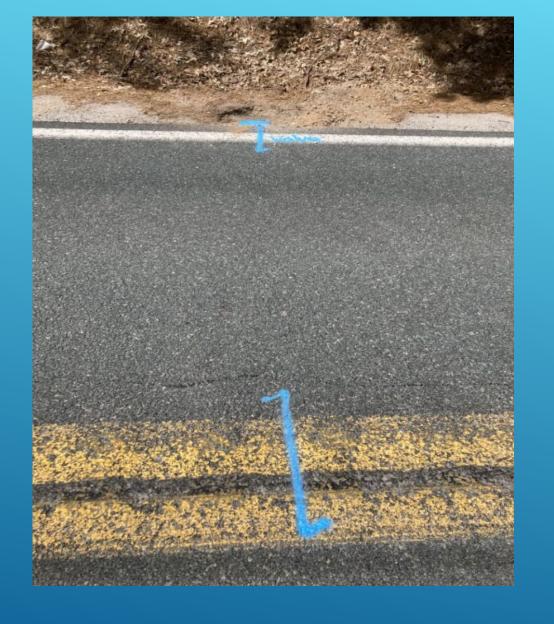

# CCWD FIELD OPERATIONS

August 2023 Department Report September 27th, 2023



#### West Point – HWY 26



# SERVICE LINE REPAIR





#### **SERVICE LINE REPAIR – WEST POINT** WAREHOUSE







### METER REPLACEMENT – BUMMERVILLE RD 4 WEST POINT





## **LOCATING BURIED VALVES - WEST POINT**





# TREE LANE HYDRANT - WEST POINT

**O** 9/28/2023





# YARD CLEANUP - WEST POINT SHOP





# HYDRANT REPLACEMENT – LAKEMONT – EBBETTS PASS







#### HYDRANT REPLACEMENT – LAKEMONT EBBETTS PASS





#### **IMPROVING DRAINAGE FOR AN AUTOMATIC FLUSHER – BIG TREES VILLAGE - EP**

10

#### **REHABBING HYDRANT AND EXPOSED SERVICE – SHOSHONE – BIG TREES VILLAGE**









#### POTHOLING TO UNDERSTAND ALIGNMENTS AND CORRECT MAPS - DORRINGTON







## DRAINING PRV VAULTS – EBBETTS PASS

13





#### **NEW HYDRANT INSTALLS – EBBETTS PASS**





#### TAMARACK DRIVE LINE REPLACEMENT -EBBETTS PASS







#### EXPOSING AND RESETTING VALVE LIDS – EBBETTS PASS

16





#### NIGHTTIME SERVICE LINE REPLACEMENT – COPPER COVE DRIVE

17





#### **NIGHT