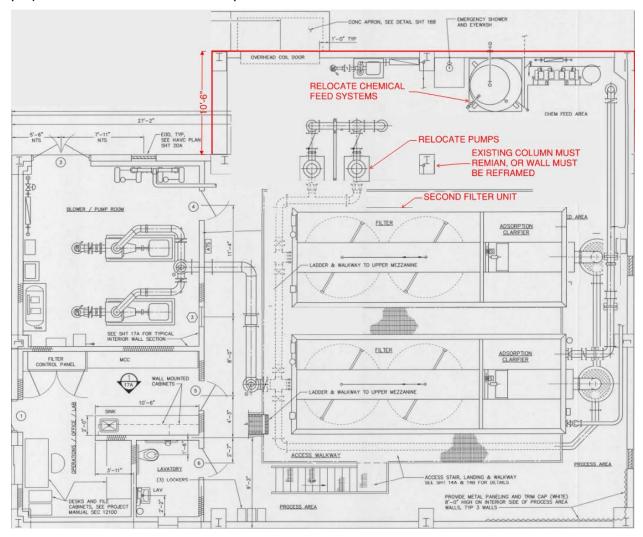

follows classic design principles and locates the second unit adjacent to the first. The challenge with this approach is that the space is currently occupied by facilities critical to the plants operation. The facilities include existing conduit runs for mechanical controls and instrumentation, effluent pumps and chemical feed facilities. A complete set of redundant conduit runs would need to be installed over head to allow controls and instrumentation to be switched over prior to installation of the filter unit. Similarly, the effluent pumps and chemical feed facilities would need to moved in series to allow a single unit to remain in operation. Staging and redundancies will have a significant impact on the project's construction cost and is expected to exceed the cost of Alternative B.



Figure 1. Alternative A – Expand Existing Treatment Building

Alternative B proposes to install the redundant treatment unit in the existing pressure filter building. This will require the removal of the abandoned prefilter and pressure vessel units and require the pressure vessel building to be expanded. This alternative will require minor alterations to the raw water pipe facilities and relocation of chlorine and turbidity analyzers. Alteration and relocation of these facilities can be constructed with little impact to the operation of the water treatment plant. Once these facilities have been relocated, construction of the second treatment unit and building



expansion can be constructed without additional impact to the facilities operation. While practical and expected to be a lower