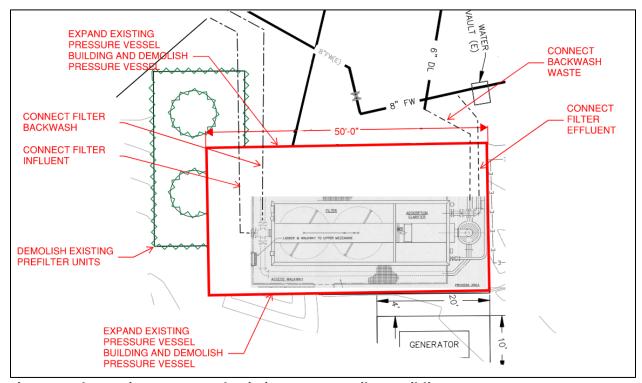

of the abandoned prefilter and pressure vessel units and require the pressure vessel building to be expanded. This alternative will require minor alterations to the raw water pipe facilities and relocation of chlorine and turbidity analyzers. Alteration and relocation of these facilities can be constructed with little impact to the operation of the water treatment plant. Once these facilities have been relocated, construction of the second treatment unit and building



expansion can be constructed without additional impact to the facilities operation. While practical and expected to be a lower cost alternative, an in depth construction cost estimate will need to be prepared to verify the cost of both alternatives to ensure the District is provided the most cost effective recommendation.



Figure 2. Alternative B – Expand Existing Pressure Filter Building

Both alternatives will be evaluated in depth in the PDR. The preliminary analysis presented above shall be used to support the alternatives analysis. The alternatives analysis will select the recommended alternative based on a weighted matrix. Table 3 presents the advantages and disadvantages of each location alternative.

Table 3 – Treatment Location Alternatives Advantages and Disadvantages

| Location<br>Alternative                             | Advantages                                                                  | Disadvantages