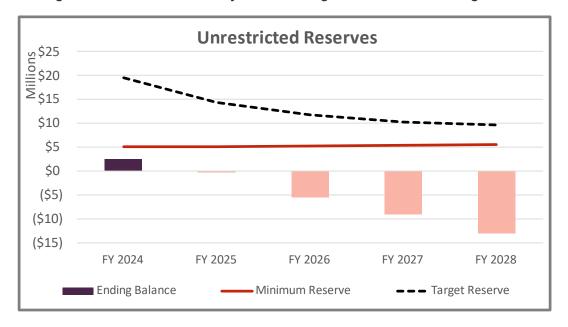

Ending Unrestricted Reserve Balance                   | \$2,443,683    | (\$39,599)    | (\$5,594,118) | (\$9,089,959) | (\$12,982,983) |

Figure 15 illustrates the operating position of the utility, where O&M expenses are identified with the dashed red trendline, and the horizontal black trendline shows total revenues at existing rates. The bars represent the amount of net operating income available. Figure 16 reflects the projected ending balances of unrestricted reserves after funding operating and capital projects through the Rate Setting Period. Unrestricted reserves include the Operating, Capital, Rate Stabilization, and Emergency reserves.



| Second | S

Figure 15: Wastewater Current Operating Financial Position

Figure 16: Wastewater Projected Ending Reserves at Existing Rates



## **Proposed Financial Plan – Wastewater Utility**

From the financial outlook at existing rates, a proposed financial plan can be developed to adequately fund the multi-year revenue requirements, while meeting reserve requirements. The proposed financial plan generates approximately \$15.9M in additional revenue over the Rate Setting Period. The additional revenue generates positive net operating income each year to go towards capital spending and satisfy reserve requirements. Table 47 forecasts projected revenues, *with annual revenue adjustments*, and expenses through FY 2028, including \$6M in proposed debt. Table 48 identifies the projected FY 2024 total starting reserve balances, activity within each reserve (including net income transfer from Table 47, transfers between reserves,