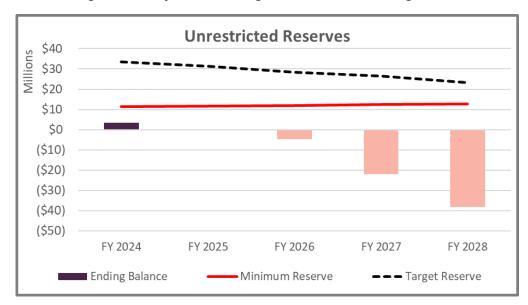

ng position of the utility, where O&M expenses are identified with the dashed red trendline, and the horizontal black trendline shows total revenues at existing rates. The bars represent the net operating income, with grey bars reflecting positive net income for capital spending and reserve funding and red bars reflecting an operating deficit absorbed by reserves.





Figure 5: Current Operating Financial Position

With capital spending of \$55.3M over the Rate Setting Period, as shown in Figure 2, reserves would be depleted and no capital funding would be available by FY 2026. Figure 6 reflects the projected ending balances of undesignated reserves after funding operating and capital projects. Unrestricted reserves include Operating, Capital, Rate Stabilization, and Emergency reserves.



Figure 6: Projected Ending Reserves at Existing Rates

#### **Proposed Financial Plan – Water Utility**

From our review of the utility's financial outlook at existing rates, a proposed financial plan is developed to fund the multi-year revenue requirements. The proposed financial plan generates approximately \$42M in additional revenue over the Rate Setting Period. The additional revenue generates positive net operating income starting in FY 2025 to go towards capital spending and satisfy reserve requirements. Table 18 forecasts projected revenues, *with annual revenue adjustments* and expenses through FY 2028, including \$16.5M in proposed debt. Table 19 identifies the projected FY 2024 total starting reserve balances, activity within each reserve (including net income transfer from Ta