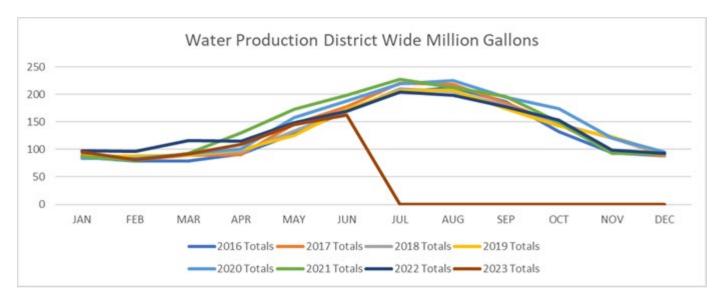

### 5. REPORTS

- 5a Report on the July 2023 Operations Departments (Damon Wyckoff, Director of Operations)
- 5b\* General Manager's Report (Michael Minkler)