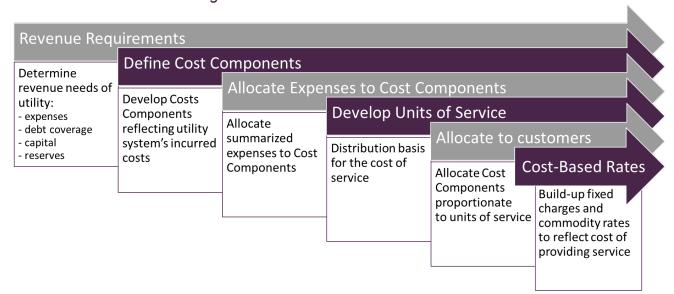

st-based and equitable. Meeting the requirements of Proposition 218 is of paramount importance in developing utility rates. Proposition 218 does not provide a particular methodology for establishing cost-based rates. This study and analysis herein allocate costs proportionately to each parcel served by the District and derives water rates that adhere to the cost-of-service provisions of Proposition 218.

Understanding how costs are incurred is important to determine the most appropriate way to recover them. The following graphic summarizes the cost-of-service process. This process allocates costs incurred to customer classes and tiers based on their proportional share. As a result, the proposed rates are cost-based and reflect the costs incurred to deliver water service to all customers.



Figure 10: Cost-of-Service Process

#### Revenue Requirements

With FY 2024 as the first year of the proposed rate schedule, revenue requirements are determined for FY 2024 and used for the cost-of-service. Revenue requirements include O&M expenses, available offsets from other operating and non-operating revenues, annual net income, and any mid-year adjustments if rates are implemented after the start of the fiscal year. The proposed revenue adjustments and corresponding rates collectively accumulate the necessary funding over the Rate Setting Period to fund total revenue requirements, including capital, while meeting minimum reserve requirements by FY 2028. The results of the financial plan analysis are summarized in Table 20 and represent the revenue required from rates over the Rate