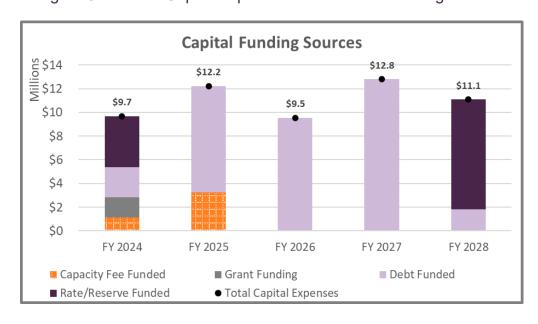

,000    |
| Ending Unrestricted Reserve Balance                   | \$5,573,815   | \$23,079,170   | \$25,145,848  | \$18,366,055   | \$15,934,495   |



The operating position based on the proposed financial plan is identified in Figure 7, including debt service coverage. To meet the debt coverage requirement in FY 2024, the District plans to buy down the principal with the available balance within the Rate Stabilization Reserve at the end of FY 2023, equal to \$520,000. Through this buy down and increasing rates, the District is projected to achieve a debt coverage ratio of 131%.



Figure 7: Water – Proposed Operating Position

Figure 8 and Figure 9 shows the capital plan with funding sources, including \$16.5M in new debt proceeds, and projected ending reserve balances, respectively.



Figure 8: Water - Capital Improvement Plan with Funding Sources



Figure 9: Water – Proposed Ending Reserves



#### **Cost-of-Service Analysis – Water Utility**

#### Cost-of-Service Process

The next step in developing rates is to perform a cost-of-service analysis. This step develops proposed water rates that are cost-based and equitable. Meeting the requirements of Proposition 218 is of paramount importance in developing utility rates. Proposition 218 does not provide a particular methodology for establishing cost-based rates. This study and analysis herein allocate costs proportionately to each parcel served by the District and derives water rates that adhere to the cost-of-service provisions of Proposition 218.

Understanding how costs are incurred is important to determine the mo