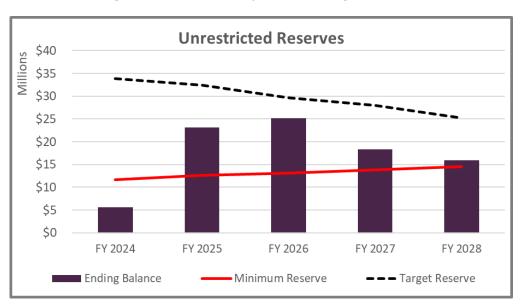

\$5,573,815   | \$23,079,170   | \$25,145,848  | \$18,366,055   | \$15,934,495   |



The operating position based on the proposed financial plan is identified in Figure 7, including debt service coverage. To meet the debt coverage requirement in FY 2024, the District plans to buy down the principal with the available balance within the Rate Stabilization Reserve at the end of FY 2023, equal to \$520,000. Through this buy down and increasing rates, the District is projected to achieve a debt coverage ratio of 131%.



Figure 7: Water – Proposed Operating Position

Figure 8 and Figure 9 shows the capital plan with funding sources, including \$16.5M in new debt proceeds, and projected ending reserve balances, respectively.



Figure 8: Water - Capital Improvement Plan with Funding Sources



Figure 9: Water – Proposed Ending Reserves



#### **Cost-of-Service Analysis – Water Utility**

#### Cost-of-Service Process

The next step in developing rates is to perform a cost-of-service analysis. This step develops proposed water rates that are cost-based and equitable. Meeting the requirements of Proposition 218 is of paramount importance in developing utility rates. Proposition 218 does not provide a particular methodology for establishing cost-based rates. This study and analysis herein allocate costs proportionately to each parcel served by the District and derives water rates that adhere to the cost-of-service provisions of Proposition 218.

Understanding how costs are incurred is important to determine the most appropriate way to recover them. The following graphic summarize