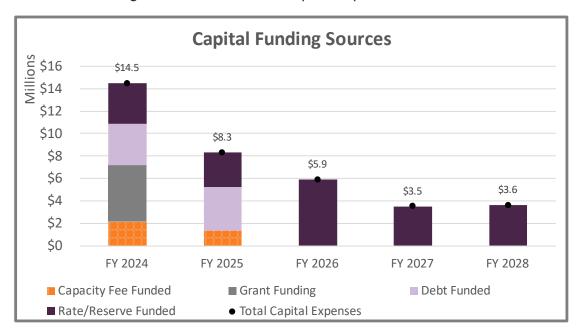

|



## **Wastewater Utility**

### Wastewater System

The District operates twelve wastewater treatment and disposal facilities and fourteen sewer collection systems. The wastewater collection system is comprised of 100 miles of gravity pipelines, 230 miles of force mains, and 45 lift stations.



Figure 13: Wastewater System

The District developed a detailed CIP through FY 2028 that continues a contribution to system reinvestment that outpaces the annual deprecation of capital assets and totals approximately \$35.8M over the next five years. The District plans on funding these capital projects through a combination of grants, capacity fee receipts, debt proceeds, and rates/reserves. Figure 14 shows the District's CIP through FY 2028 with existing funding sources.



Figure 14: Wastewater Capital Improvement Plan

### Customers

At the start of FY 2023, the District had 5,446 equivalent dwelling units (EDUs), which includes residential and non-residential customers.

The existing wastewater rate structure consists of a base bi-monthly fixed charge per EDU and an R&R fixed charge per EDU for capital spending The FY 2023 wastewater bi-monthly rates per EDU are identified in Table 38.

Table 38: Existing Wastewater Bi-Monthly Fixed Charges

| Base Fixed Charges                   | (\$/Bi-Month/EDU)         |
|--------------------------------------|---------------------------|
| <b>Customer Class</b>                | Existing                  |
| Residential                          | \$173.31                  |
| Non-Residential                      | \