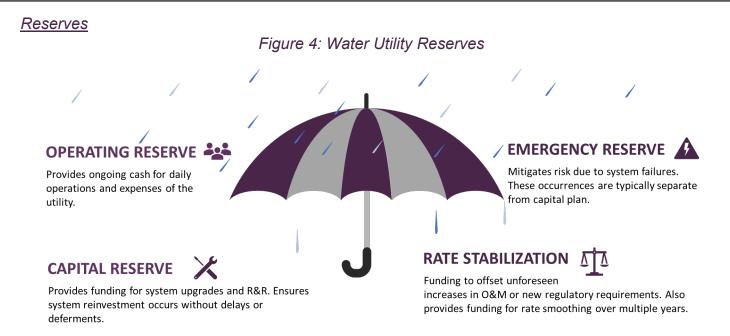

2  | \$1,317,227  | \$1,317,236  | \$1,316,569  | \$1,317,226  |
| 2020 VacCon Loan (VacCon Truck #1)         | \$91,306     | \$22,826     | \$0          | \$0          | \$0          |
| 2020 VacCon Loan (VacCon Truck #2)         | \$90,472     | \$90,479     | \$45,236     | \$0          | \$0          |
| SEWD (New Hogan)                           | \$55,751     | \$55,752     | \$0          | \$0          | \$0          |
| New/Proposed Debt                          | \$0          | \$0          | \$0          | \$0          | \$0          |
| Subtotal Debt Service                      | \$2,149,949  | \$2,075,076  | \$1,943,118  | \$1,889,456  | \$1,882,215  |
| Total Expenses                             | \$19,115,949 | \$19,634,076 | \$20,279,118 | \$21,092,456 | \$21,939,215 |





Established reserves include Operating, Capital, Rate Stabilization, and Emergency. These reserves help mitigate risks to the utility by ensuring sufficient cash is on hand for daily operations and cover funding for annual system improvements. In addition, these reserves help smooth rates and mitigate rate spikes due to emergencies or above-average system costs. Table 15 summarizes the minimum reserve requirements and ideal targets of each reserve.

Table 15: Reserve Requirements and Targets

| Reserve            | Minimum Requirement            | Reserve Target                                 |
|--------------------|--------------------------------|------------------------------------------------|
| Operating          | 90 days of operating expenses  | 120 days of operating expenses