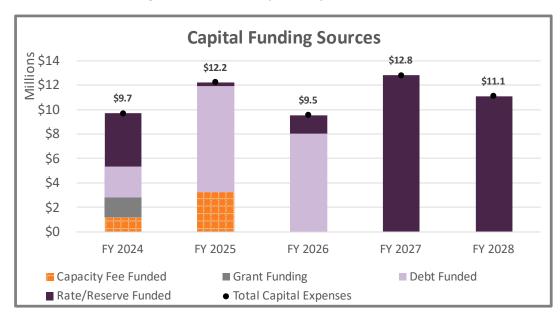

Calaveras, and Stanislaus rivers to six service areas ranging in elevation from 200 feet to over 6,000 feet. The District water facilities also include 287.5 miles of water mains, 18 pump stations, six treatment facilities, and 27 treated water storage tanks with approximately 13,359 service connections.



Figure 1: District Water System

The District developed a detailed Capital Improvement Plan (CIP) through FY 2028 that continues a contribution to system reinvestment that outpaces the annual deprecation of capital assets and totals approximately \$55.3M over the Rate Setting Period. The District plans to fund these capital projects through grants, capacity fee receipts, debt proceeds, and rates/reserves. Figure 2 shows the District's CIP through FY 2028 with existing funding sources.



Figure 2: Water Capital Improvement Plan

#### **Customers**

The District serves 13,359 water meters, with over 95% of accounts classified as residential. Table 4 provides a summary of accounts by meter size.

| Meter Size | Residential | Non-Residential | Irrigation | Total  |
|------------|-------------|-----------------|------------|--------|
| 5/8"       | 12,767      | 385             | 79         | 13,231 |
| 3/4"       | 2           | 1               | 0          | 3      |
| 1"         | 8           | 56              | 15         | 79     |
| 1 1/2"     | 1           | 16              | 6          | 23     |
| 2"         | 0           | 16              | 5          | 21     |
| 3"         | 0           | 2               | 0          | 2      |
| Total      | . 12,778    | 476