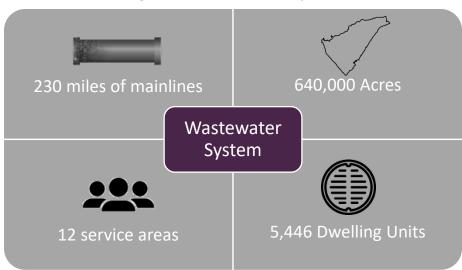

|
| Tier 3                | >30                          | 500,068                     | \$1.35          | \$1.14         | \$2.49                                     |
| Non-Residential       | Uniform                      | 144,435                     | \$1.35          | \$0.94         | \$2.29                                     |
| Irrigation            | Uniform                      | 119,628                     | \$1.35          | \$0.92         | \$2.27                                     |



## **Wastewater Utility**

### Wastewater System

The District operates twelve wastewater treatment and disposal facilities and fourteen sewer collection systems. The wastewater collection system is comprised of 100 miles of gravity pipelines, 230 miles of force mains, and 45 lift stations.



Figure 13: Wastewater System

The District developed a detailed CIP through FY 2028 that continues a contribution to system reinvestment that outpaces the annual deprecation of capital assets and totals approximately \$35.8M over the next five years. The District plans on funding these capital projects through a combination of grants, capacity fee receipts, debt proceeds, and rates/reserves. Figure 14 shows the District's CIP through FY 2028 with existing funding sources.



Figure 14: Wastewater Capital Improvement Plan

### Customers

At the start of FY 2023, the District had 5,446 equivalent dwelling units (EDUs), which includes residential and non-residential customers.

The existing wastewater rate structure consists of a base bi-monthly fixed charge per EDU and an R&R fixed charge