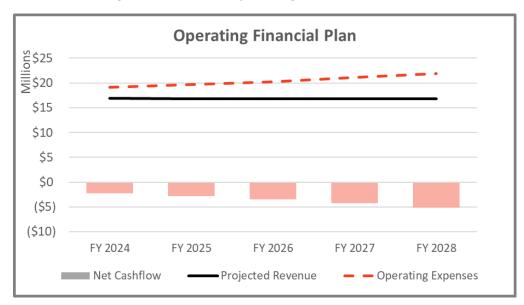

m) Emergency Reserve          | \$0           | \$0            | \$0           | \$0            | \$0            |
| Ending Balance                                        | \$2,920,000   | \$2,920,000    | \$2,920,000   | \$2,920,000    | \$2,920,000    |
| Ending Unrestricted Reserve Balance                   | \$3,344,815   | \$211,443      | (\$4,800,585) | (\$21,879,892) | (\$38,092,347) |

Figure 5 illustrates the operating position of the utility, where O&M expenses are identified with the dashed red trendline, and the horizontal black trendline shows total revenues at existing rates. The bars represent the net operating income, with grey bars reflecting positive net income for capital spending and reserve funding and red bars reflecting an operating deficit absorbed by reserves.





Figure 5: Current Operating Financial Position

With capital spending of \$55.3M over the Rate Setting Period, as shown in Figure 2, reserves would be depleted and no capital funding would be available by FY 2026. Figure 6 reflects the projected ending balances of undesignated reserves after funding operating and capital projects. Unrestricted reserves include Operating, Capital, Rate Stabilization, and Emergency reserves.



Figure 6: Projected Ending Reserves at Existing Rates

#### **Proposed Financial Plan – Water Utility**

From our review of the utility's financial outlook at existing rates, a proposed financial plan is developed to fund the multi-year revenue requirements. The proposed financial plan generates approximately \$42M in additional revenue over the Rate Setting Period.