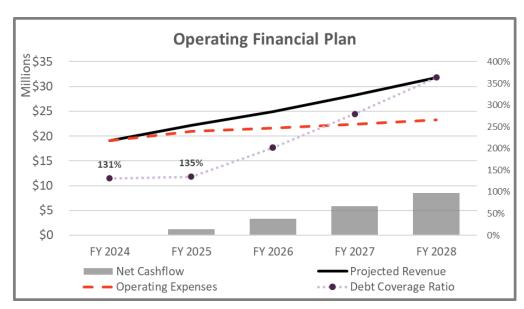

| \$0            | \$0           | \$0            | \$0            |
| Ending Balance                                        | \$2,920,000   | \$2,920,000    | \$2,920,000   | \$2,920,000    | \$2,920,000    |
| Ending Unrestricted Reserve Balance                   | \$5,573,815   | \$23,079,170   | \$25,145,848  | \$18,366,055   | \$15,934,495   |



The operating position based on the proposed financial plan is identified in Figure 7, including debt service coverage. To meet the debt coverage requirement in FY 2024, the District plans to buy down the principal with the available balance within the Rate Stabilization Reserve at the end of FY 2023, equal to \$520,000. Through this buy down and increasing rates, the District is projected to achieve a debt coverage ratio of 131%.



Figure 7: Water – Proposed Operating Position

Figure 8 and Figure 9 shows the capital plan with funding sources, including \$16.5M in new debt proceeds, and projected ending reserve balances, respectively.



Figure 8: Water - Capital Improvement Plan with Funding Sources



Figure 9: Water – Proposed Ending Reserves



#### **Cost-of-Service Analysis – Water Utility**

#### Cost-of-Service Process

The next step in developing rates is to perform a cost-of-service analysis. This step develops proposed water rates that are cost-based and equitable. Meeting the requirements of Proposition 218 is of paramount importance in developing utility rates. Proposition 218 does not provide a particular methodology for establishing cost-based rates. This study and analysis herein allocate costs prop