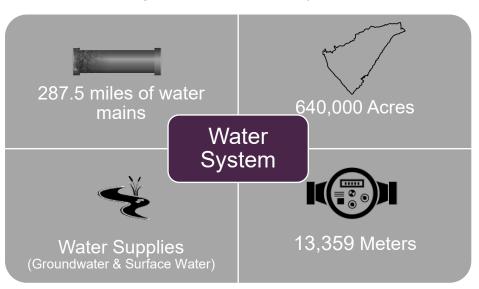

-----------|----------------------|--|--|--|
| <b>Customer Class</b>                 | FY 2024              | FY 2025              | FY 2026              | FY 2027              | FY 2028              |  |  |  |
| Residential Non-Residential           | \$239.39<br>\$239.39 | \$272.90<br>\$272.90 | \$311.09<br>\$311.09 | \$354.64<br>\$354.64 | \$365.26<br>\$365.26 |  |  |  |



#### **Water Utility**

#### Water System

The District provides water from groundwater wells and the Mokelumne, Calaveras, and Stanislaus rivers to six service areas ranging in elevation from 200 feet to over 6,000 feet. The District water facilities also include 287.5 miles of water mains, 18 pump stations, six treatment facilities, and 27 treated water storage tanks with approximately 13,359 service connections.



Figure 1: District Water System

The District developed a detailed Capital Improvement Plan (CIP) through FY 2028 that continues a contribution to system reinvestment that outpaces the annual deprecation of capital assets and totals approximately \$55.3M over the Rate Setting Period. The District plans to fund these capital projects through grants, capacity fee receipts, debt proceeds, and rates/reserves. Figure 2 shows the District's CIP through FY 2028 with existing funding sources.



Figure 2: Water Capital Improvement Plan

#### **Customers**

The District serves 13,359 water meters, with over 95% of accounts classified as residential. Table 4 provides a summary of accounts by meter size.

| Meter Size | Residential | Non-Residential | Irrigation | Total  |
|------------|-----------