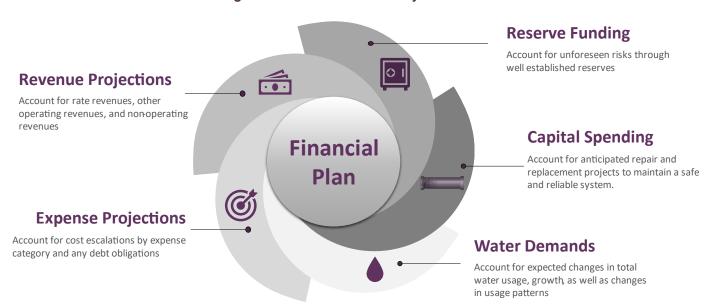

ojecting future water demands.
- Operational costs that may change over the planning period because of inflation, unique circumstances of the agency, new expenditures added to meet strategic goals, state mandates, or changes in operations.
- 3) Multi-year system improvement needs and scheduling based on priority. This review also considers available funding sources to complete projects, such as PAYGO, grants, loans, and debt financing.
- 4) Reserve funding to meet adopted reserve policies. The goal is to generate adequate cash on hand to mitigate financial risks related to operating cashflow needs, unexpected increases in expenses, shortages in system reinvestment, and mitigating potential system failures.

Figure 3 illustrates the key elements when developing a long-term financial plan.



Figure 3: Financial Plan Key Elements

#### Financial Planning Assumptions

Developing a long-term financial plan requires an understanding of the District's financial position by evaluating existing revenue streams, ongoing expenses, how those expenses will change over time, existing debt requirements, and reserve policies. With these considerations, certain assumptions are required for projecting revenues, expenses, and expected ending fund balances. Through discussions with staff and their understanding of historical budget data and future obligations, Table 8 identifies assumptions for forecasting revenues. Table 9 details the number of accounts by meter size, and Table 10 identifies projected usage by customer class and tier. For forecasting revenues, our analysis assumes no growth