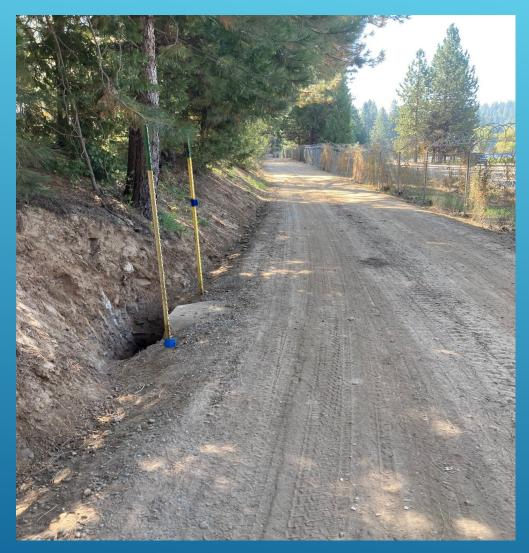

## LAKEMONT SERVICE LINE REPAIR – / EBBETTS PASS

WATER QUALITY WORK - EBBETTS PASS

8X6 INCH TRANSITION - LEAK REPAIR

DORRINGTON PRV PIPING – EBBETTS PASS

LOWER ROAD AT WHITE PINES REPAIR

LOWER ROAD AT WHITE PINES REPAIR AND CULVERT INSTALL