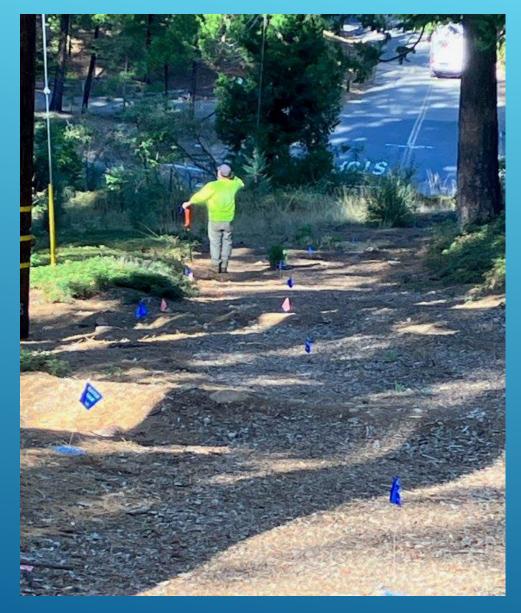

## LAKEMONT SERVICE LINE REPAIR – / EBBETTS PASS

WATER QUALITY WORK - EBBETTS PASS

8X6 INCH TRANSITION - LEAK REPAIR

DORRINGTON PRV PIPING – EBBETTS PASS

LOWER ROAD AT WHITE PINES REPAIR

LOWER ROAD AT WHITE PINES REPAIR AND CULVERT INSTALL