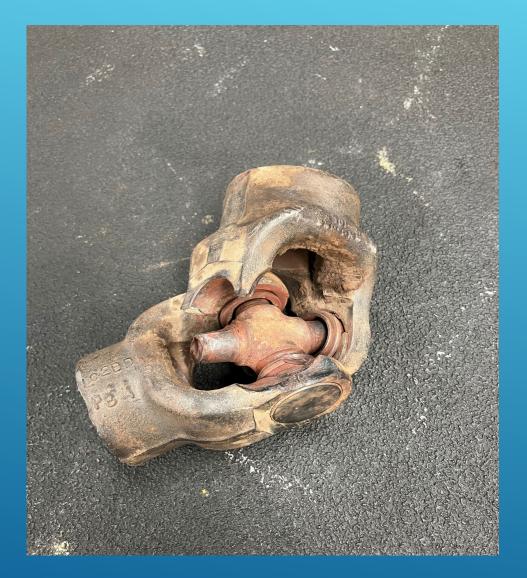

# PUMPER TRUCK UNIVERSAL JOINT REPLACEMENT

POND 6- FLOATING INTAKE REPAIR - COPPEROPOLIS

KANAFLEX HOSE FLANGE & PIPING REPLACEMENT – 2013 VACCON

NCPA TOUR - NEW SPICER

NCPA TOUR - NEW SPICER

NCPA TOUR - MCKAYS