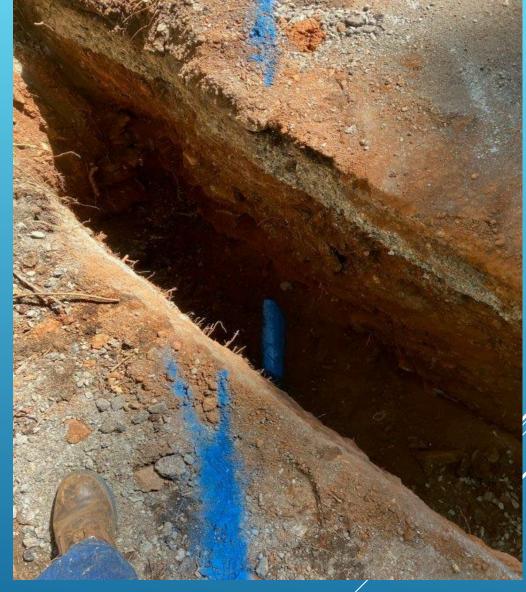

## LAKEMONT SERVICE LINE REPAIR – / EBBETTS PASS

WATER QUALITY WORK - EBBETTS PASS

8X6 INCH TRANSITION - LEAK REPAIR

DORRINGTON PRV PIPING – EBBETTS PASS

LOWER ROAD AT WHITE PINES REPAIR

LOWER ROAD AT WHITE PINES REPAIR AND CULVERT INSTALL