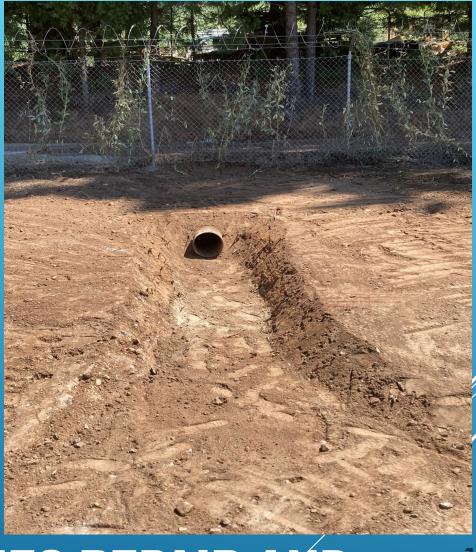

## LAKEMONT SERVICE LINE REPAIR – / EBBETTS PASS

WATER QUALITY WORK - EBBETTS PASS

8X6 INCH TRANSITION - LEAK REPAIR

DORRINGTON PRV PIPING – EBBETTS PASS

LOWER ROAD AT WHITE PINES REPAIR

LOWER ROAD AT WHITE PINES REPAIR AND CULVERT INSTALL