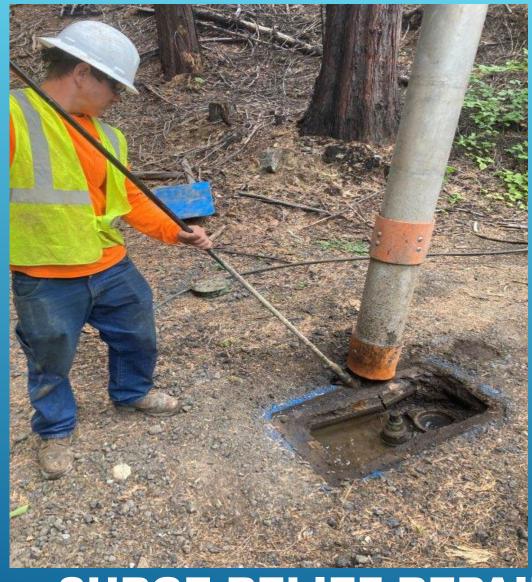

#### Sandalwood – Forest Meadows

SERVICE LINE REPAIR

SURGE RELIEF REPAIR – INDIAN ROCK ROAD – BIG TREES VILLAGE

SURGE RELIEF REPAIR – INDIAN ROCK ROAD – BIG TREES VILLAGE

USA LINE LOCATING -EBBETTS PASS

RESETTING A BLOW OFF VALVE – EBBETTS PASS