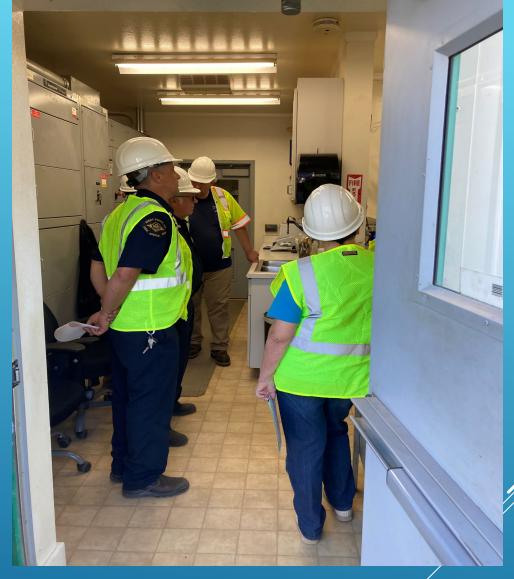

UPPER CROSS-COUNTRY LIFT STATION PUMP 2 FAIL & HMI FAIL - TROUBLESHOOT

CLEANED MOTOR STARTERS – HUNTERS RESERVOIR PUMP STATION – EBBETTS PASS

WEST POINT WATER AND WASTEWATER SYSTEM TOUR – BLUE MOUNTAIN EMERGENCY PREPAREDNESS COMMITTEE

WEST POINT WATER AND WASTEWATER SYSTEM TOUR – BLUE MOUNTAIN EMERGENCY PREPAREDNESS COMMITTEE