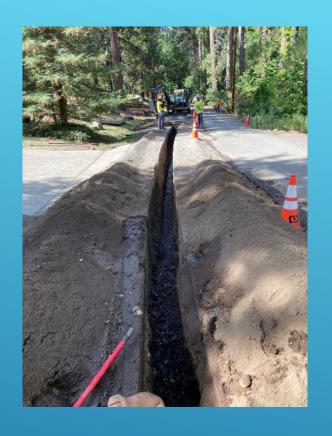

## LAKEMONT SERVICE LINE REPAIR – / EBBETTS PASS

WATER QUALITY WORK - EBBETTS PASS

8X6 INCH TRANSITION - LEAK REPAIR

DORRINGTON PRV PIPING – EBBETTS PASS

LOWER ROAD AT WHITE PINES REPAIR

LOWER ROAD AT WHITE PINES REPAIR AND CULVERT INSTALL