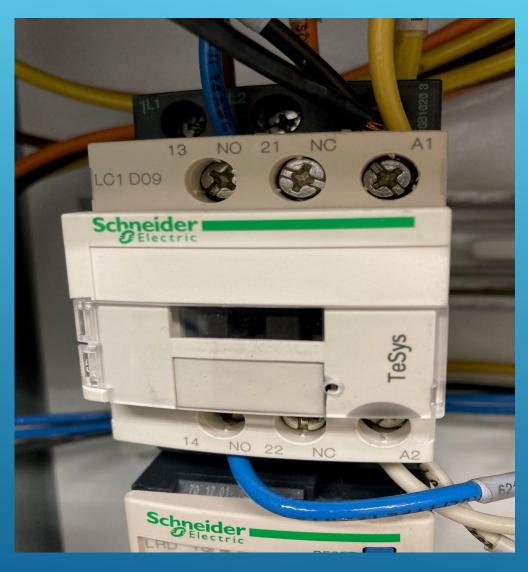

UPPER CROSS-COUNTRY LIFT STATION PUMP 2 FAIL & HMI FAIL - TROUBLESHOOT

CLEANED MOTOR STARTERS – HUNTERS RESERVOIR PUMP STATION – EBBETTS PASS

WEST POINT WATER AND WASTEWATER SYSTEM TOUR – BLUE MOUNTAIN EMERGENCY PREPAREDNESS COMMITTEE