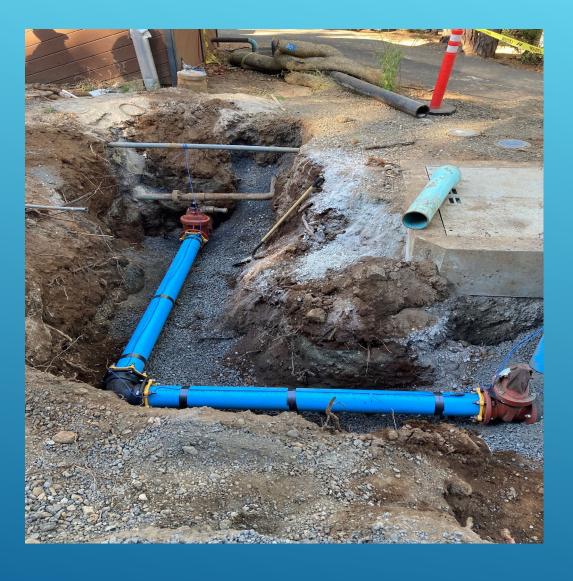

#### Sandalwood – Forest Meadows

SERVICE LINE REPAIR

SURGE RELIEF REPAIR – INDIAN ROCK ROAD – BIG TREES VILLAGE

SURGE RELIEF REPAIR – INDIAN ROCK ROAD – BIG TREES VILLAGE

USA LINE LOCATING -EBBETTS PASS

RESETTING A BLOW OFF VALVE – EBBETTS PASS

## LAKEMONT SERVICE LINE REPAIR – / EBBETTS PASS

WATER QUALITY WORK - EBBETTS PASS

8X6 INCH TRANSITION - LEAK REPAIR

DORRINGTON PRV PIPING – EBBETTS PASS

LOWER ROAD AT WHITE PINES REPAIR

LOWER ROAD AT WHITE PINES REPAIR AND CULVERT INSTALL