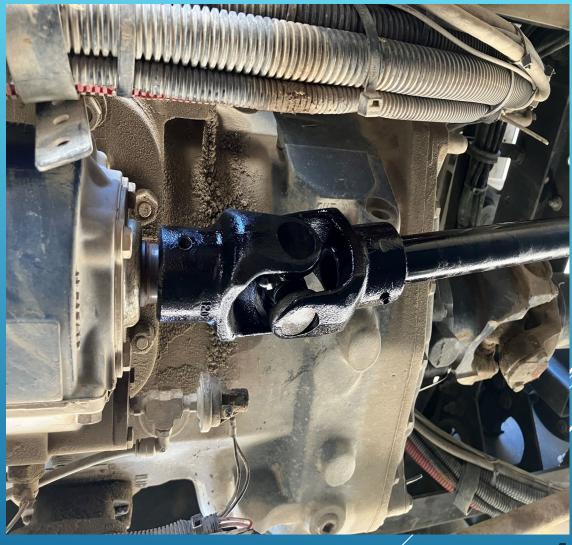

# PUMPER TRUCK UNIVERSAL JOINT REPLACEMENT

POND 6- FLOATING INTAKE REPAIR - COPPEROPOLIS

KANAFLEX HOSE FLANGE & PIPING REPLACEMENT – 2013 VACCON

NCPA TOUR - NEW SPICER

NCPA TOUR - NEW SPICER

NCPA TOUR - MCKAYS