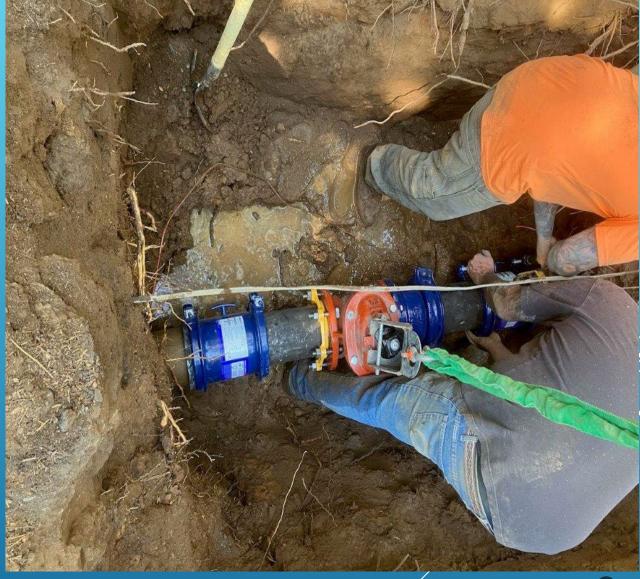

#### Sandalwood – Forest Meadows

SERVICE LINE REPAIR

SURGE RELIEF REPAIR – INDIAN ROCK ROAD – BIG TREES VILLAGE

SURGE RELIEF REPAIR – INDIAN ROCK ROAD – BIG TREES VILLAGE

USA LINE LOCATING -EBBETTS PASS

RESETTING A BLOW OFF VALVE – EBBETTS PASS