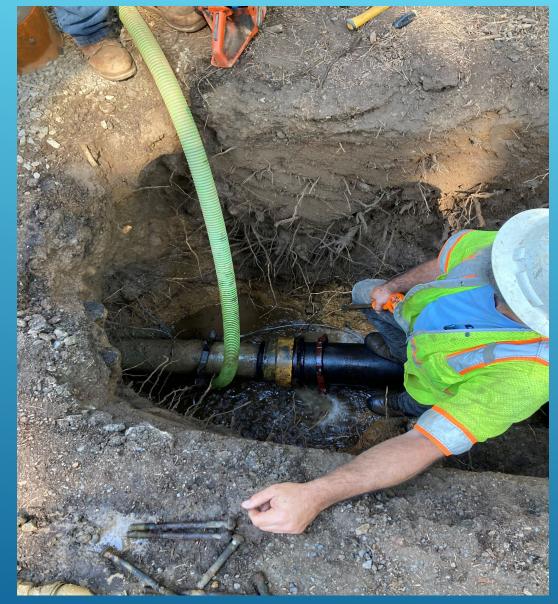

#### Sandalwood – Forest Meadows

SERVICE LINE REPAIR

SURGE RELIEF REPAIR – INDIAN ROCK ROAD – BIG TREES VILLAGE

SURGE RELIEF REPAIR – INDIAN ROCK ROAD – BIG TREES VILLAGE

USA LINE LOCATING -EBBETTS PASS

RESETTING A BLOW OFF VALVE – EBBETTS PASS