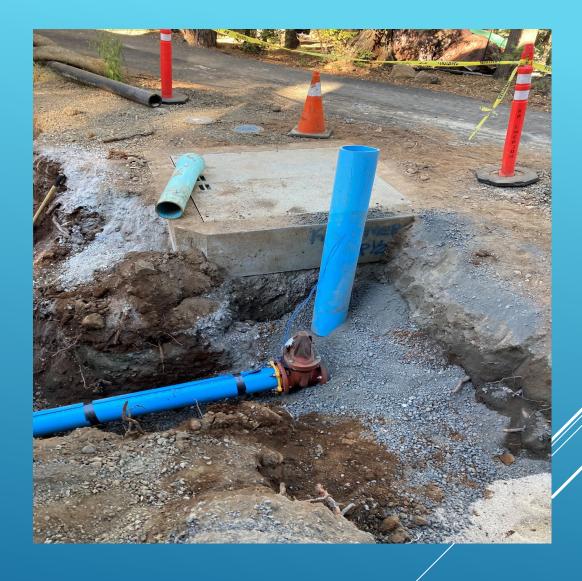

#### Sandalwood – Forest Meadows

SERVICE LINE REPAIR

SURGE RELIEF REPAIR – INDIAN ROCK ROAD – BIG TREES VILLAGE

SURGE RELIEF REPAIR – INDIAN ROCK ROAD – BIG TREES VILLAGE

USA LINE LOCATING -EBBETTS PASS

RESETTING A BLOW OFF VALVE – EBBETTS PASS

## LAKEMONT SERVICE LINE REPAIR – / EBBETTS PASS

WATER QUALITY WORK - EBBETTS PASS

8X6 INCH TRANSITION - LEAK REPAIR

DORRINGTON PRV PIPING – EBBETTS PASS

LOWER ROAD AT WHITE PINES REPAIR

LOWER ROAD AT WHITE PINES REPAIR AND CULVERT INSTALL