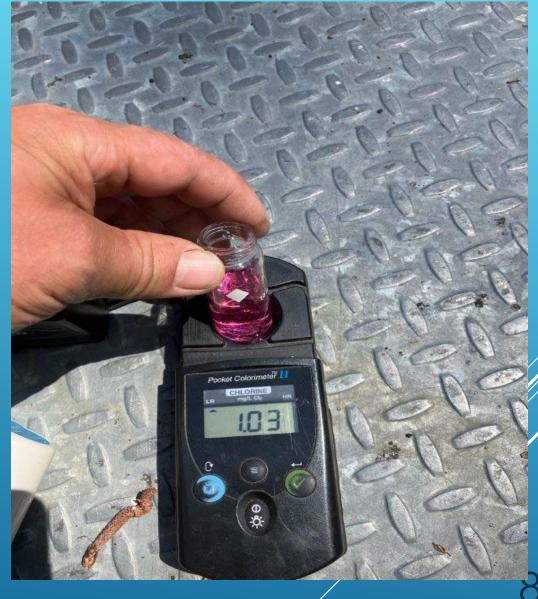

## LAKEMONT SERVICE LINE REPAIR – / EBBETTS PASS

WATER QUALITY WORK - EBBETTS PASS

8X6 INCH TRANSITION - LEAK REPAIR

DORRINGTON PRV PIPING – EBBETTS PASS

LOWER ROAD AT WHITE PINES REPAIR

LOWER ROAD AT WHITE PINES REPAIR AND CULVERT INSTALL