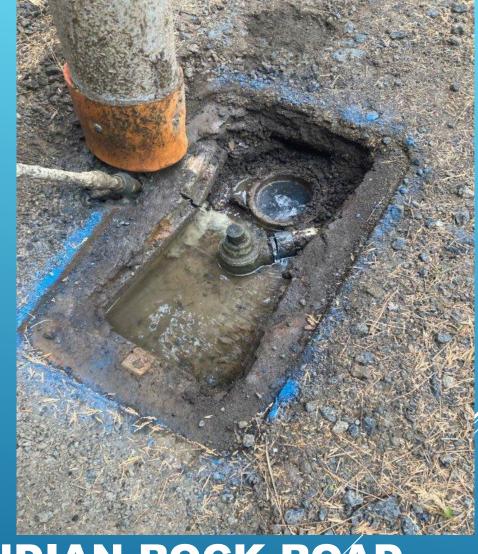

#### Sandalwood – Forest Meadows

SERVICE LINE REPAIR

SURGE RELIEF REPAIR – INDIAN ROCK ROAD – BIG TREES VILLAGE

SURGE RELIEF REPAIR – INDIAN ROCK ROAD – BIG TREES VILLAGE

USA LINE LOCATING -EBBETTS PASS

RESETTING A BLOW OFF VALVE – EBBETTS PASS