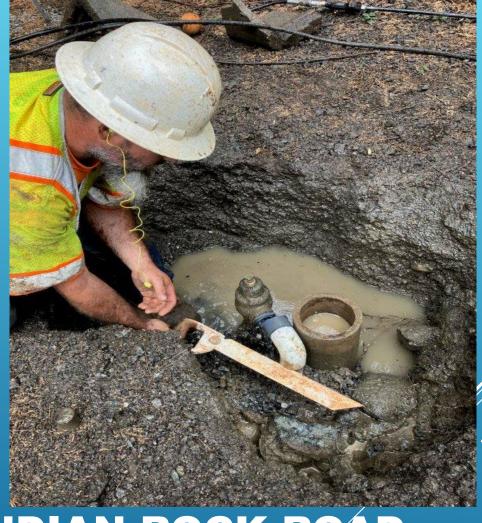

#### Sandalwood – Forest Meadows

SERVICE LINE REPAIR

SURGE RELIEF REPAIR – INDIAN ROCK ROAD – BIG TREES VILLAGE

SURGE RELIEF REPAIR – INDIAN ROCK ROAD – BIG TREES VILLAGE

USA LINE LOCATING -EBBETTS PASS

RESETTING A BLOW OFF VALVE – EBBETTS PASS