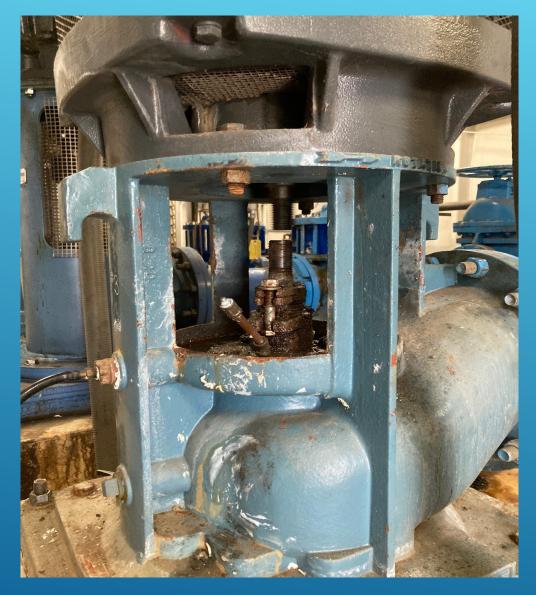

UPPER CROSS-COUNTRY LIFT STATION PUMP 2 FAIL & HMI FAIL - TROUBLESHOOT

CLEANED MOTOR STARTERS – HUNTERS RESERVOIR PUMP STATION – EBBETTS PASS

WEST POINT WATER AND WASTEWATER SYSTEM TOUR – BLUE MOUNTAIN EMERGENCY PREPAREDNESS COMMITTEE