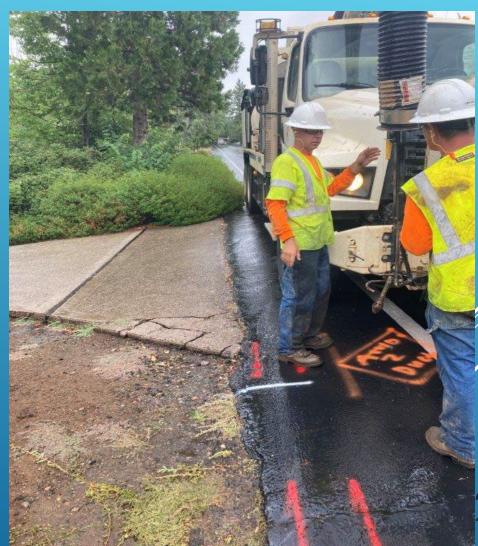

#### Sandalwood – Forest Meadows

SERVICE LINE REPAIR

SURGE RELIEF REPAIR – INDIAN ROCK ROAD – BIG TREES VILLAGE

SURGE RELIEF REPAIR – INDIAN ROCK ROAD – BIG TREES VILLAGE

USA LINE LOCATING -EBBETTS PASS

RESETTING A BLOW OFF VALVE – EBBETTS PASS