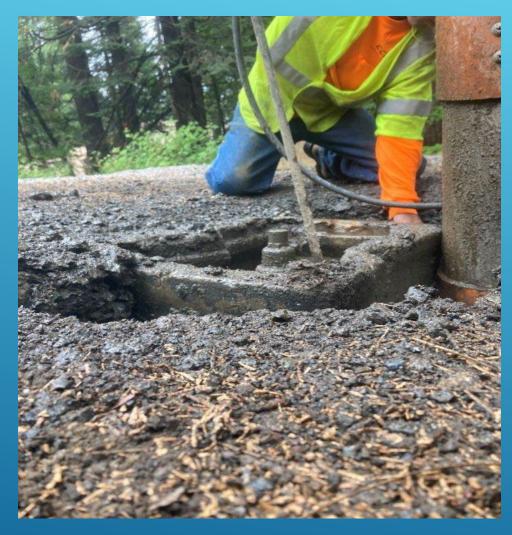

#### Sandalwood – Forest Meadows

SERVICE LINE REPAIR

SURGE RELIEF REPAIR – INDIAN ROCK ROAD – BIG TREES VILLAGE

SURGE RELIEF REPAIR – INDIAN ROCK ROAD – BIG TREES VILLAGE

USA LINE LOCATING -EBBETTS PASS

RESETTING A BLOW OFF VALVE – EBBETTS PASS