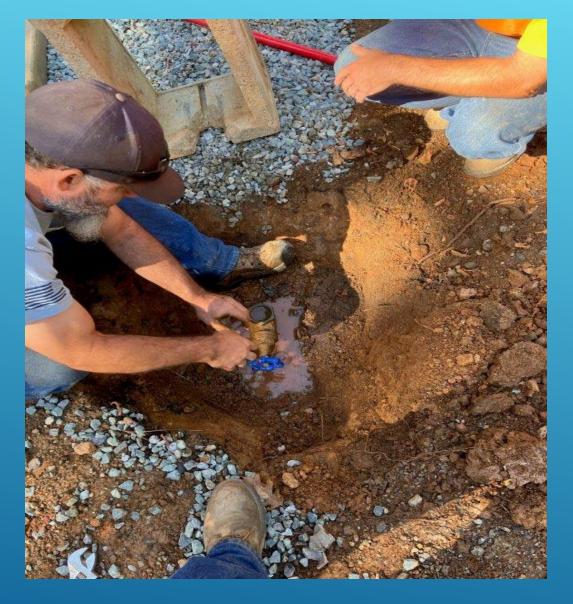

#### Sandalwood – Forest Meadows

SERVICE LINE REPAIR

SURGE RELIEF REPAIR – INDIAN ROCK ROAD – BIG TREES VILLAGE

SURGE RELIEF REPAIR – INDIAN ROCK ROAD – BIG TREES VILLAGE

USA LINE LOCATING -EBBETTS PASS

RESETTING A BLOW OFF VALVE – EBBETTS PASS