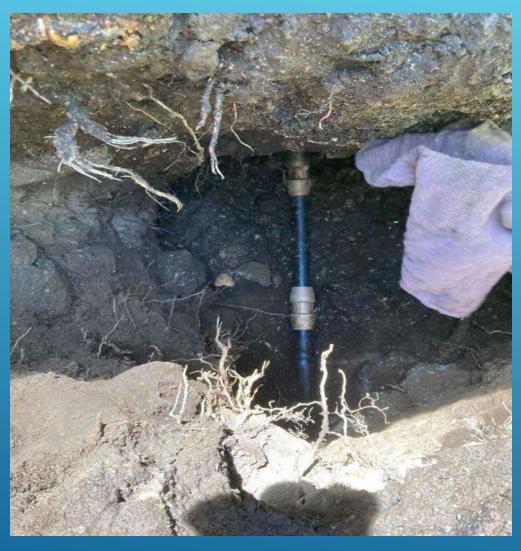

## LAKEMONT SERVICE LINE REPAIR – / EBBETTS PASS

WATER QUALITY WORK - EBBETTS PASS

8X6 INCH TRANSITION - LEAK REPAIR

DORRINGTON PRV PIPING – EBBETTS PASS

LOWER ROAD AT WHITE PINES REPAIR

LOWER ROAD AT WHITE PINES REPAIR AND CULVERT INSTALL