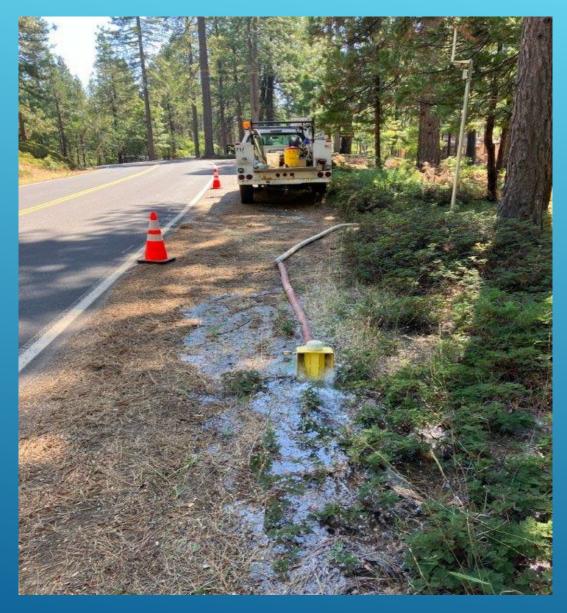

## LAKEMONT SERVICE LINE REPAIR – / EBBETTS PASS

WATER QUALITY WORK - EBBETTS PASS

8X6 INCH TRANSITION - LEAK REPAIR

DORRINGTON PRV PIPING – EBBETTS PASS

LOWER ROAD AT WHITE PINES REPAIR

LOWER ROAD AT WHITE PINES REPAIR AND CULVERT INSTALL