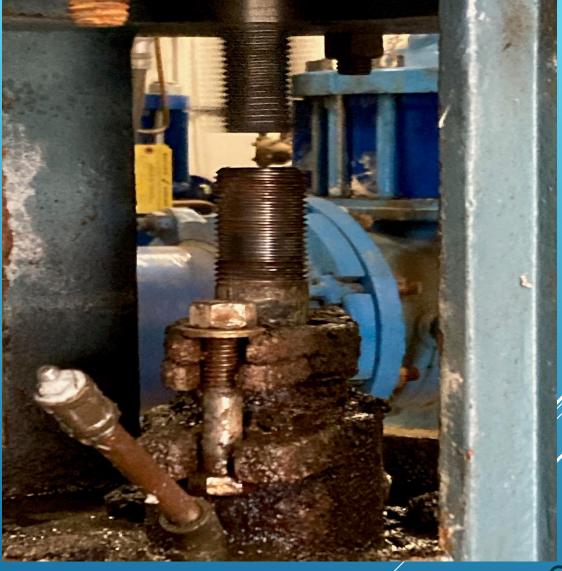

UPPER CROSS-COUNTRY LIFT STATION PUMP 2 FAIL & HMI FAIL - TROUBLESHOOT

CLEANED MOTOR STARTERS – HUNTERS RESERVOIR PUMP STATION – EBBETTS PASS

WEST POINT WATER AND WASTEWATER SYSTEM TOUR – BLUE MOUNTAIN EMERGENCY PREPAREDNESS COMMITTEE