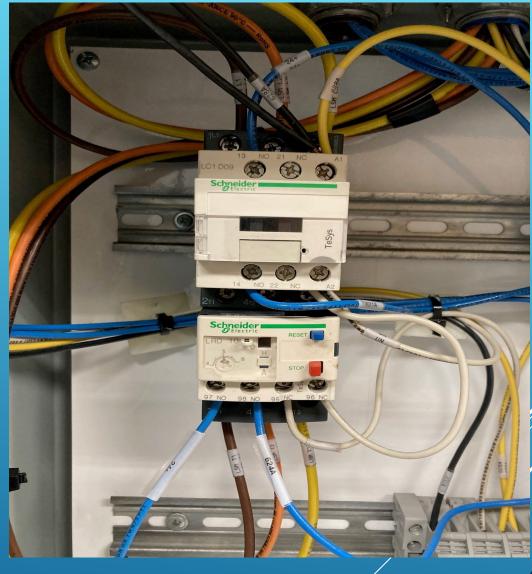

UPPER CROSS-COUNTRY LIFT STATION PUMP 2 FAIL & HMI FAIL - TROUBLESHOOT

CLEANED MOTOR STARTERS – HUNTERS RESERVOIR PUMP STATION – EBBETTS PASS

WEST POINT WATER AND WASTEWATER SYSTEM TOUR – BLUE MOUNTAIN EMERGENCY PREPAREDNESS COMMITTEE