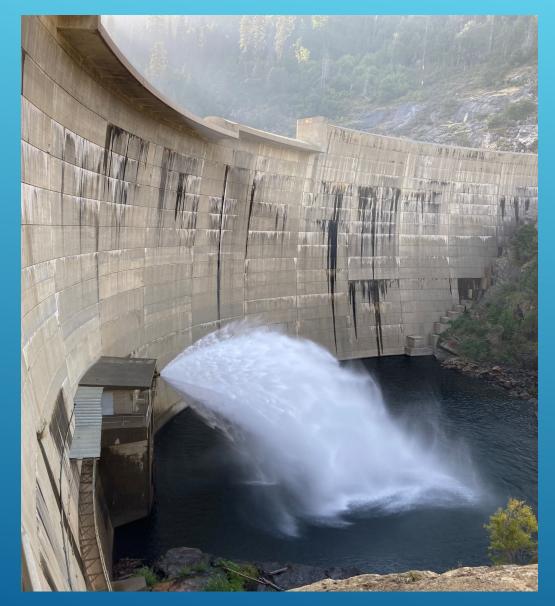

# PUMPER TRUCK UNIVERSAL JOINT REPLACEMENT

POND 6- FLOATING INTAKE REPAIR - COPPEROPOLIS

KANAFLEX HOSE FLANGE & PIPING REPLACEMENT – 2013 VACCON

NCPA TOUR - NEW SPICER

NCPA TOUR - NEW SPICER

NCPA TOUR - MCKAYS

NCPA TOUR - MCKAYS

**NCPA TOUR - ALPINE** 

GUTTER, CONDUIT, & WIRE INSTALL - FOREST MEADOWS UV

TROUBLESHOOT OF EFFLUENT PUMP 3 - JENNY LIND WTP

IEC STARTER FOR MIXER TROUBLESHOOT – UPPER CC LIFT STATION - COPPEROPOLIS