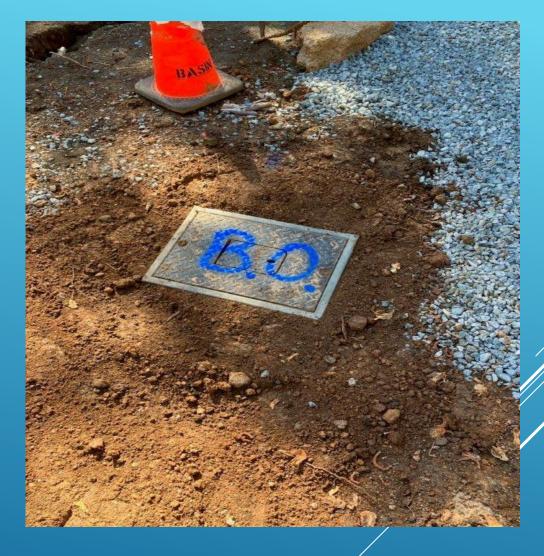

#### Sandalwood – Forest Meadows

SERVICE LINE REPAIR

SURGE RELIEF REPAIR – INDIAN ROCK ROAD – BIG TREES VILLAGE

SURGE RELIEF REPAIR – INDIAN ROCK ROAD – BIG TREES VILLAGE

USA LINE LOCATING -EBBETTS PASS

RESETTING A BLOW OFF VALVE – EBBETTS PASS