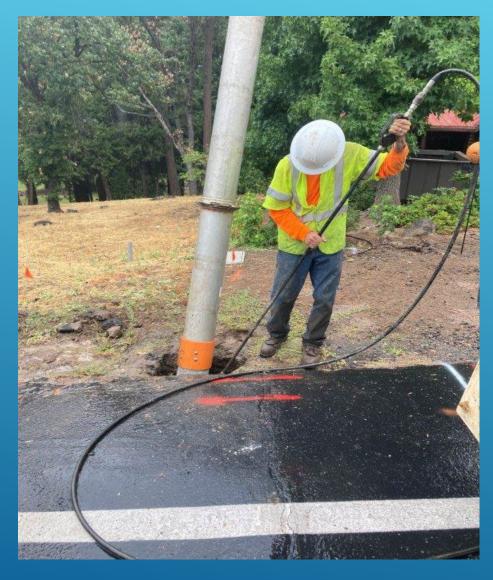

#### Sandalwood – Forest Meadows

SERVICE LINE REPAIR

SURGE RELIEF REPAIR – INDIAN ROCK ROAD – BIG TREES VILLAGE

SURGE RELIEF REPAIR – INDIAN ROCK ROAD – BIG TREES VILLAGE

USA LINE LOCATING -EBBETTS PASS

RESETTING A BLOW OFF VALVE – EBBETTS PASS