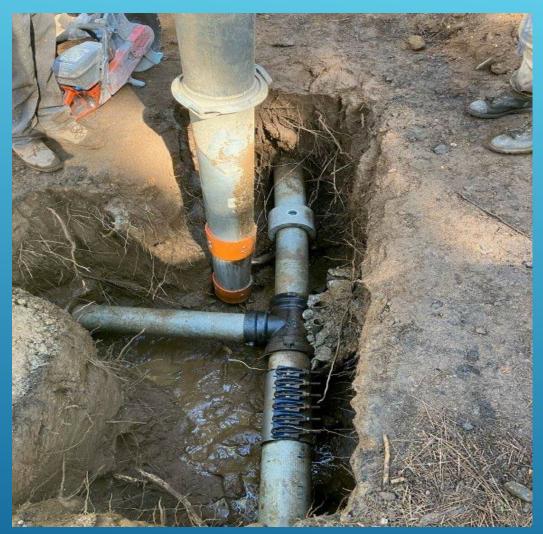

## LAKEMONT SERVICE LINE REPAIR – / EBBETTS PASS

WATER QUALITY WORK - EBBETTS PASS

8X6 INCH TRANSITION - LEAK REPAIR

DORRINGTON PRV PIPING – EBBETTS PASS

LOWER ROAD AT WHITE PINES REPAIR

LOWER ROAD AT WHITE PINES REPAIR AND CULVERT INSTALL