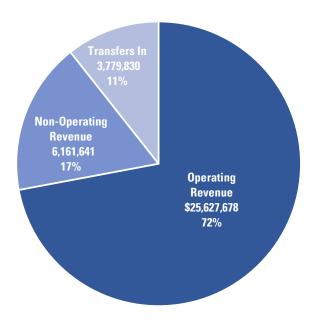

|    | 1,241,733                       |                                 | 34,897,680 |                                     | 33,336,937 |    | (1,560,743) |
|    |                                       |                                 |            |    |                                 |    |                                 |                                 |            |                                     |            |    |             |
| 13 | Net Addition to/(Use of) Reserves     | \$                              | 8,062      | \$ | 480,652                         | \$ | 507,488                         | \$                              | 996,202    | \$                                  | 2,232,213  | \$ | 1,236,010   |

#### **TOTAL DISTRICT INFLOWS: \$35,569,149**



#### **TOTAL DISTRICT OUTFLOWS: \$33,336,937**





|    | Schedule B.1<br>Water Budget Summmary |          | FY 2024-25<br>opted Budget | FY 2024-25<br>Projected<br>Year-End |            |    | Variance<br>\$ |  |  |
|----|---------------------------------------|----------|----------------------------|-------------------------------------|------------|----|----------------|--|--|
| 1  | Sources                               |          |                            |                                     |            |    | _              |  |  |
| 2  | Operating Revenue                     | \$       | 17,210,320                 | \$                                  | 17,121,767 | \$ | (88,553)       |  |  |
| 3  | Non-Operating Revenue                 |          | 3,592,411