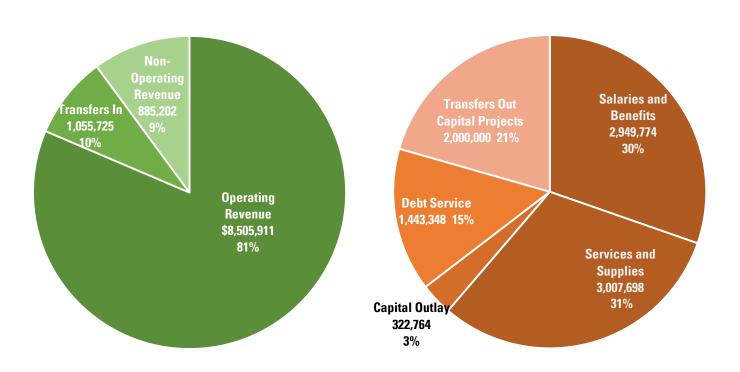

|                                                                                                             | _  |                                                             |                                     |                                                             | _  |                                        |
| 13                           | Net Addition to/(Use of) Reserves                                                                           | \$ | 480,652                                                     | \$                                  | 723,253                                                     | \$ | 242,602                                |

#### **TOTAL WASTEWATER INFLOWS: \$10,446,837**

#### **TOTAL WASTEWATER OUTFLOWS: \$9,723,584**





|                      | Schedule C.2<br>Wastewater Budget Detail