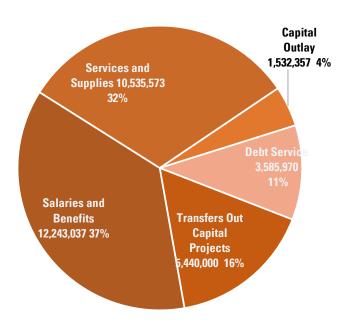

|                                 | 34,897,680 |                                     | 33,336,937 |    | (1,560,743) |
|    |                                       |                                 |            |    |                                 |    |                                 |                                 |            |                                     |            |    |             |
| 13 | Net Addition to/(Use of) Reserves     | \$                              | 8,062      | \$ | 480,652                         | \$ | 507,488                         | \$                              | 996,202    | \$                                  | 2,232,213  | \$ | 1,236,010   |

#### **TOTAL DISTRICT INFLOWS: \$35,569,149**



#### **TOTAL DISTRICT OUTFLOWS: \$33,336,937**





|    | Schedule B.1<br>Water Budget Summmary |          | FY 2024-25<br>opted Budget | FY 2024-25<br>Projected<br>Year-End |            |    | Variance<br>\$ |  |  |
|----|---------------------------------------|----------|----------------------------|-------------------------------------|------------|----|----------------|--|--|
| 1  | Sources                               |          |                            |                                     |            |    | _              |  |  |
| 2  | Operating Revenue                     | \$       | 17,210,320                 | \$                                  | 17,121,767 | \$ | (88,553)       |  |  |
| 3  | Non-Operating Revenue                 |          | 3,592,411                  |                                     | 3,565,6