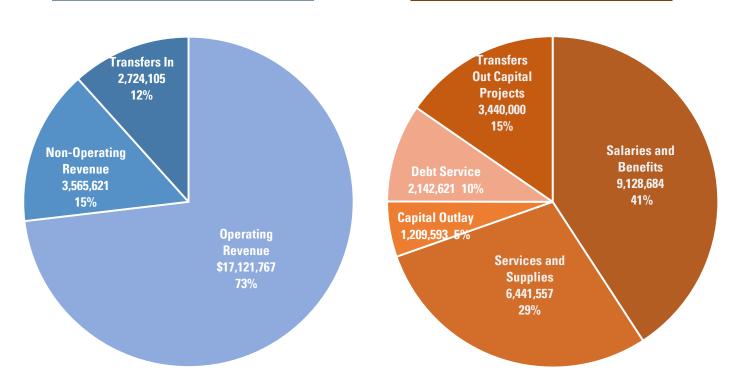

| 2,142,621  |    | 12,230         |  |  |
| 11 | Transfers Out Capital Projects        |          | 3,440,000                  |                                     | 3,440,000  |    |                |  |  |
| 12 | Total Uses                            |          | 23,518,774                 |                                     | 22,362,455 |    | (1,156,319)    |  |  |
| 13 | Net Addition to/(Use of) Reserves     | •        | 8,062                      | \$                                  | 1,049,038  | \$ | 1,040,976      |  |  |
| 13 | Net Addition to/(OSE of) neserves     | <u> </u> | 0,002                      | Ą                                   | 1,043,030  | Ą  | 1,040,370      |  |  |

#### **TOTAL WATER INFLOWS: \$23,411,494**

#### **TOTAL WATER OUTFLOWS: \$22,362,455**





|                | Schedule B.2<br>Water Budget Detail | FY 2024-25<br>Adopted<br>Budget | FY 24-25<br>Projected<br>Year-End | Variance<br>\$<br>to Budget | Variance<br>%<br>to Budget |
|----------------|-------------------------------------|---------------------------------|-----------------------------------|-----------------------------|----------------------------|
| 1              | Revenues                            |                                 |                                   |                             |                            |
| 2              | Operating Revenue                   |                                 |                                   |                             |                            |
| 3              | Water/Sewer Sales/Resid