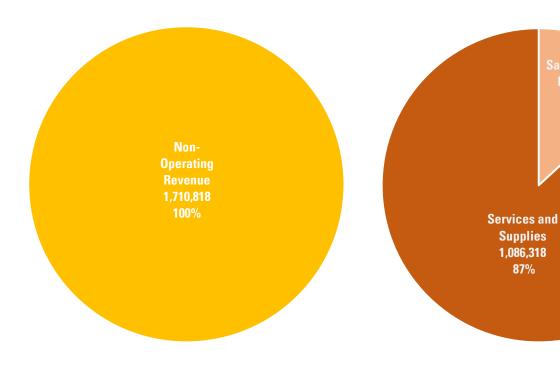

al Uses                                                                                 |    | 1,241,733                           |    | 1,250,897                           |                | 9,164                            |  |
|                        |                                                                                            |    |                                     |    |                                     |                |                                  |  |
| 13                     | Net Addition to/(Use of) Reserves                                                          | \$ | 507,488                             | \$ | 459,921                             | \$             | (47,567)                         |  |



#### **TOTAL HYDRO OUTFLOWS: \$1,241,733**





|          | Schedule D.2<br>Hydropower Budget Detail            | FY 2024-25<br>Adopted<br>Budget | FY 24-25<br>Projected<br>Year-End | d Variance   |
|----------|-----------------------------------------------------|---------------------------------|-----------------------------------|--------------|
| 1        | Non-Operating Revenue                               |                                 |                                   |              |
| 2        | Interest Income                                     | \$ -                            | \$ 2,8                            | 10 \$ 2,810  |
| 3        | Power Sales - North Fork                            | 819,60                          | 0 821,8                           | 48 2,248     |
| 4        | Power Sales - New Hogan